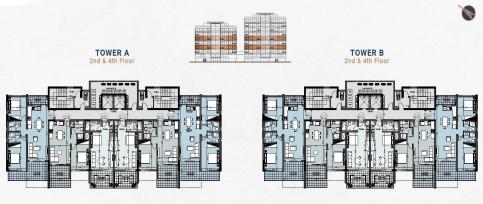

## 1 Bedroom Apartment for Sale in Tombs Of the Kings, Paphos District

Welcome to a premier complex of luxury resort-style apartments located in the picturesque city of Paphos, Cyprus.

Divided into two distinct sections, the elegant Residences and the sophisticated Towers, it offers a diverse range of living options from one to four-bedroom apartments and exclusive penthouses.

Floor Number 2

Total Number of Floors

Heating Underfloor Heating, Yes

Air Conditioning All rooms, Yes

Location

Reference Number **5036**Property type **Apartment** 

Bathrooms 1

Amenities