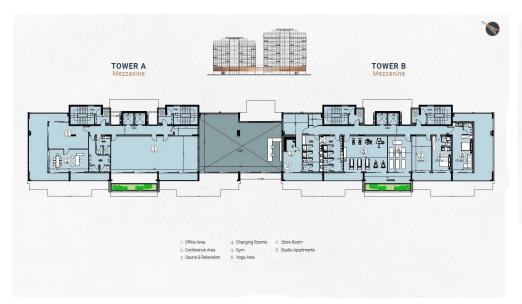

## 1 Bedroom Apartment for Sale in Tombs Of the Kings, Paphos District

Welcome to a premier complex of luxury resort-style apartments located in the picturesque city of Paphos, Cyprus.

Divided into two distinct sections, the elegant Residences and the sophisticated Towers, it offers a diverse range of living options from one to four-bedroom apartments and exclusive penthouses.

With an array of world-class amenities including private gyms, swimming pools, tennis court, and dedicated leisure spaces, this residential complex promises an exceptional lifestyle where every day feels like a luxurious retreat.