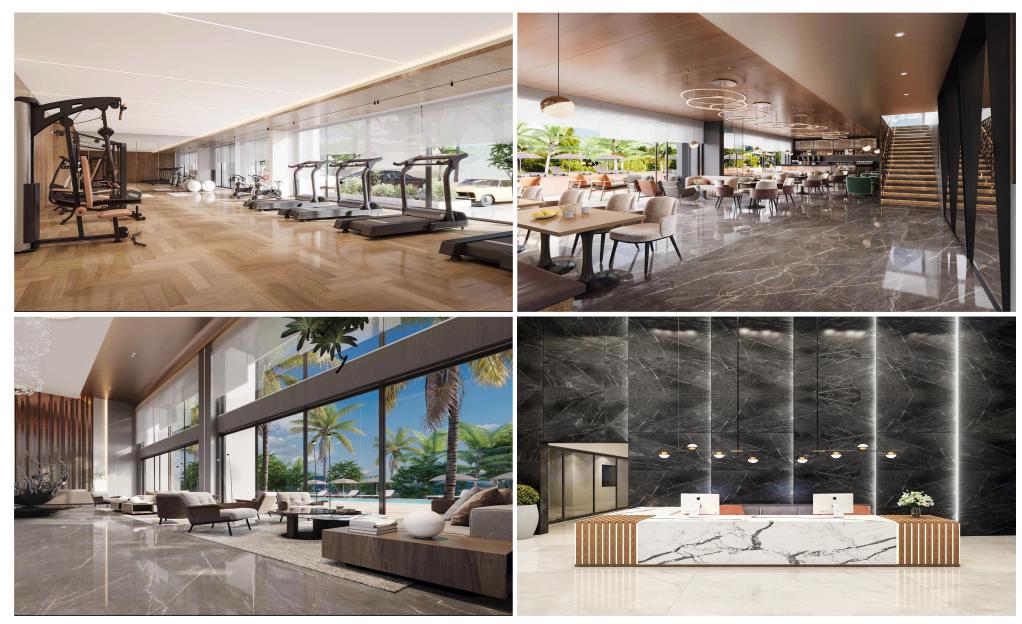

## 1 Bedroom Apartment for Sale in Tombs Of the Kings, Paphos District

Welcome to a premier complex of luxury resort-style apartments located in the picturesque city of Paphos, Cyprus.

Divided into two distinct sections, the elegant Residences and the sophisticated Towers, it offers a diverse range of living options from one to four-bedroom apartments and exclusive penthouses.

With an array of world-class amenities including private gyms, swimming pools, tennis court, and dedicated leisure spaces, this residential complex promises an exceptional lifestyle where every day feels like a luxurious retreat.

## SPECIFICATIONS & AMENITIES:

- Under floor central heating
- Custom designed Kitchens & Wardrobes

••

Property Info Plot / Area Info Additional info

INDEX

70 9

Covered Veranda

Uncovered Veranda 4