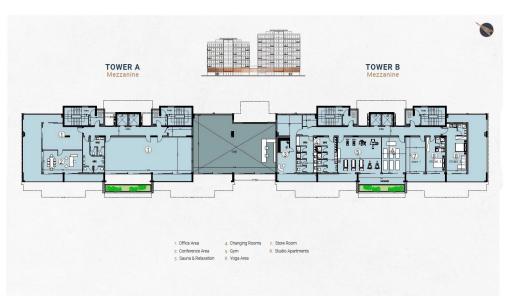

With an array of world-class amenities including private gyms, swimming pools, tennis court, and dedicated leisure spaces, this residential complex promises an exceptional lifestyle where every day feels like a luxurious retreat.

#### SPECIFICATIONS & AMENITIES:

- Under floor central heating
- Custom designed Kitchens & Wardrobes
- •••

**Property Info** 

Plot / Area Info

**Additional info** 

| Covered Area                                                                                             | (        | 110                                                             |                 |                             | www.index.cy - All Cyprus Real Estate                       |                                              |  |
|----------------------------------------------------------------------------------------------------------|----------|-----------------------------------------------------------------|-----------------|-----------------------------|-------------------------------------------------------------|----------------------------------------------|--|
| Covered Veranda<br>Uncovered Verand<br>Floor Number<br>Total Number of Fl<br>Heating<br>Air Conditioning | loors    | 17<br>4<br>3<br>6<br>Underfloor Heating, Yes<br>All rooms, Yes  | Pool<br>Parking | Common, Yes<br>Covered, Yes | Reference Number<br>Property type<br>Condition<br>Bathrooms | 5038<br>Apartment<br>Under Construction<br>2 |  |
| Amenities                                                                                                | Location |                                                                 |                 |                             |                                                             |                                              |  |
| • Parking                                                                                                |          | <b>:</b> Tombs Of the Kings<br>es: <b>34.775609623627 / 32.</b> | 410515546799    | Region: <b>Paphos</b>       |                                                             |                                              |  |