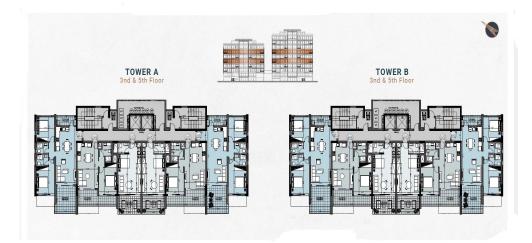

### 2 Bedroom Apartment for Sale in Tombs Of the Kings, Paphos District

Welcome to a premier complex of luxury resort-style apartments located in the picturesque city of Paphos, Cyprus.

Divided into two distinct sections, the elegant Residences and the sophisticated Towers, it offers a diverse range of living options from one to fourbedroom apartments and exclusive penthouses.

#### SPECIFICATIONS & AMENITIES:

- Under floor central heating
- Custom designed Kitchens & Wardrobes
- •••

**Property Info** 

Plot / Area Info

**Additional info** 

| Covered Area                                                                                             | (        | 110                                                             |                 |                             | www.index.cy - All Cyprus Real Estate                       |                                              |  |
|----------------------------------------------------------------------------------------------------------|----------|-----------------------------------------------------------------|-----------------|-----------------------------|-------------------------------------------------------------|----------------------------------------------|--|
| Covered Veranda<br>Uncovered Verand<br>Floor Number<br>Total Number of Fl<br>Heating<br>Air Conditioning | loors    | 17<br>4<br>3<br>6<br>Underfloor Heating, Yes<br>All rooms, Yes  | Pool<br>Parking | Common, Yes<br>Covered, Yes | Reference Number<br>Property type<br>Condition<br>Bathrooms | 5038<br>Apartment<br>Under Construction<br>2 |  |
| Amenities                                                                                                | Location |                                                                 |                 |                             |                                                             |                                              |  |
| • Parking                                                                                                |          | <b>:</b> Tombs Of the Kings<br>es: <b>34.775609623627 / 32.</b> | 410515546799    | Region: <b>Paphos</b>       |                                                             |                                              |  |