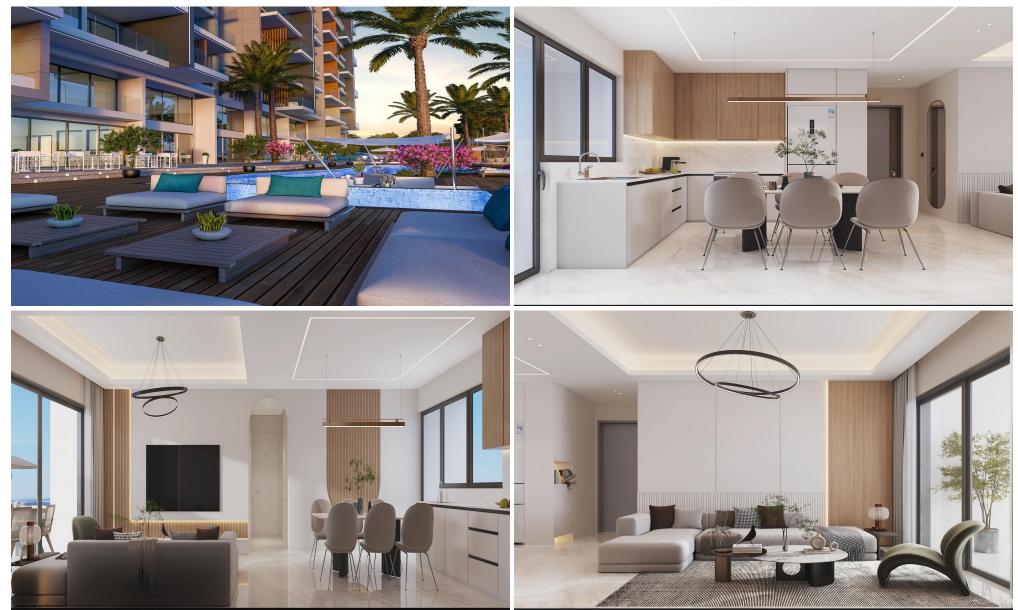

### 2 Bedroom Apartment for Sale in Tombs Of the Kings, Paphos District

Welcome to a premier complex of luxury resort-style apartments located in the picturesque city of Paphos, Cyprus.

Divided into two distinct sections, the elegant Residences and the sophisticated Towers, it offers a diverse range of living options from one to fourbedroom apartments and exclusive penthouses.

With an array of world-class amenities including private gyms, swimming pools, tennis court, and dedicated leisure spaces, this residential complex promises an exceptional lifestyle where every day feels like a luxurious retreat.