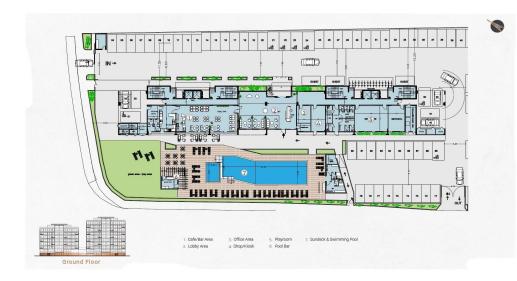

With an array of world-class amenities including private gyms, swimming pools, tennis court, and dedicated leisure spaces, this residential complex promises an exceptional lifestyle where every day feels like a luxurious retreat.

#### SPECIFICATIONS & AMENITIES:

- Under floor central heating
- Custom designed Kitchens & Wardrobes
- •••

**Property Info** 

Plot / Area Info

**Additional info** 

| Covered Area                                                                                             | (        | 110                                                             |                 |                             | www.index.cy - All Cyprus Real Estate                       |                                              |  |
|----------------------------------------------------------------------------------------------------------|----------|-----------------------------------------------------------------|-----------------|-----------------------------|-------------------------------------------------------------|----------------------------------------------|--|
| Covered Veranda<br>Uncovered Verand<br>Floor Number<br>Total Number of Fl<br>Heating<br>Air Conditioning | loors    | 17<br>4<br>3<br>6<br>Underfloor Heating, Yes<br>All rooms, Yes  | Pool<br>Parking | Common, Yes<br>Covered, Yes | Reference Number<br>Property type<br>Condition<br>Bathrooms | 5038<br>Apartment<br>Under Construction<br>2 |  |
| Amenities                                                                                                | Location |                                                                 |                 |                             |                                                             |                                              |  |
| • Parking                                                                                                |          | <b>:</b> Tombs Of the Kings<br>es: <b>34.775609623627 / 32.</b> | 410515546799    | Region: <b>Paphos</b>       |                                                             |                                              |  |