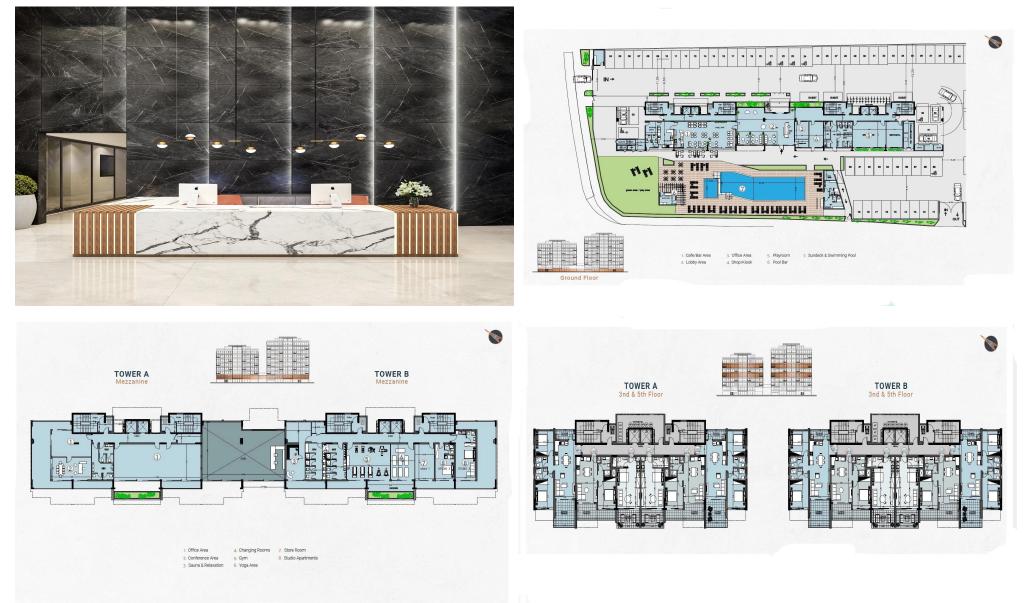

### 54m<sup>2</sup> Apartment for Sale in Tombs Of the Kings, Paphos District

Welcome to a premier complex of luxury resort-style apartments located in the picturesque city of Paphos, Cyprus.

Divided into two distinct sections, the elegant Residences and the sophisticated Towers, it offers a diverse range of living options from one to fourbedroom apartments and exclusive penthouses.

With an array of world-class amenities including private gyms, swimming pools, tennis court, and dedicated leisure spaces, this residential complex promises an exceptional lifestyle where every day feels like a luxurious retreat.

SPECIFICATIONS & AMENITIES:

- Under floor central heating
- Custom designed Kitchens & Wardrobes

•••

**Property Info** 

Plot / Area Info

**Additional info** 

| Covered Area           | X     | 54                                                          |                    |                      | www.inde         | ex.cy - All Cyprus Real Estate |
|------------------------|-------|-------------------------------------------------------------|--------------------|----------------------|------------------|--------------------------------|
| Covered Veranda        |       | 11                                                          |                    |                      | Reference Number | 5040                           |
| Floor Number           |       | 3                                                           | Pool               | Common, Yes          | Property type    | Apartment                      |
| Total Number of Floors |       | 6                                                           | Parking            | Covered, Yes         | Condition        | Under Construction             |
| Heating                |       | Underfloor Heating,                                         | Yes                |                      | Bathrooms        | 1                              |
| Air Conditioning       |       | All rooms, Yes                                              |                    |                      |                  |                                |
| Amenities              | Locat | ion                                                         |                    |                      |                  |                                |
| Parking                |       | tion: Tombs Of the Kings<br>Jinates: <b>34.7756096236</b> 2 | 27 / 32.4105155467 | Region: Paphos<br>99 |                  |                                |