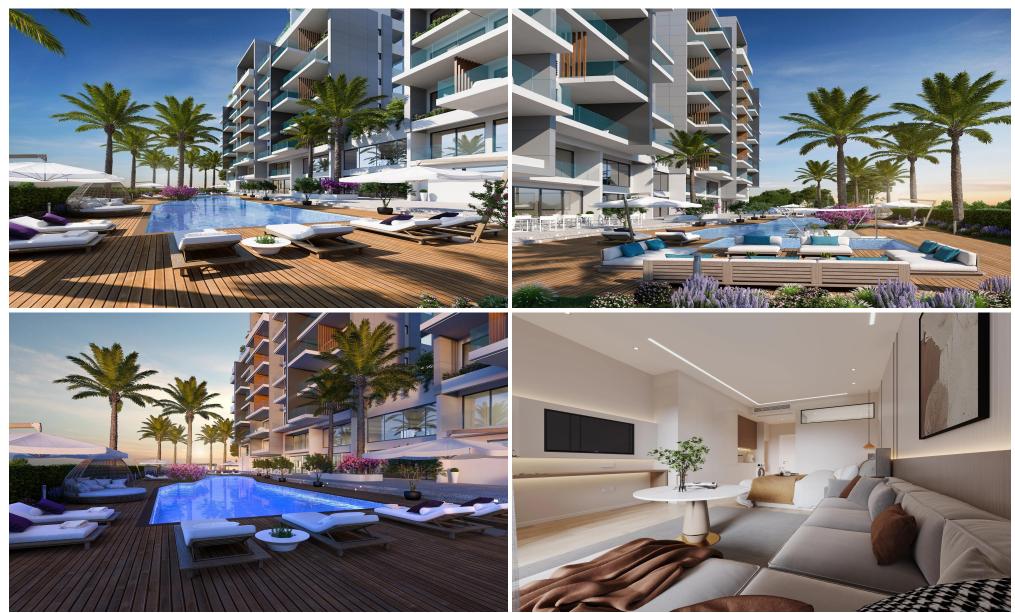

### 54m<sup>2</sup> Apartment for Sale in Tombs Of the Kings, Paphos District

Welcome to a premier complex of luxury resort-style apartments located in the picturesque city of Paphos, Cyprus.

Divided into two distinct sections, the elegant Residences and the sophisticated Towers, it offers a diverse range of living options from one to fourbedroom apartments and exclusive penthouses.

With an array of world-class amenities including private gyms, swimming pools, tennis court, and dedicated leisure spaces, this residential complex promises an exceptional lifestyle where every day feels like a luxurious retreat.