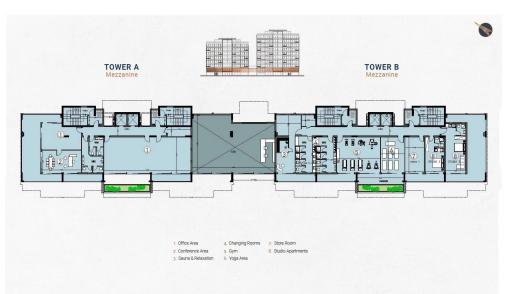

### **1** Bedroom Apartment for Sale in Tombs Of the Kings, Paphos District

Welcome to a premier complex of luxury resort-style apartments located in the picturesque city of Paphos, Cyprus.

Divided into two distinct sections, the elegant Residences and the sophisticated Towers, it offers a diverse range of living options from one to fourbedroom apartments and exclusive penthouses.

With an array of world-class amenities including private gyms, swimming pools, tennis court, and dedicated leisure spaces, this residential complex promises an exceptional lifestyle where every day feels like a luxurious retreat.