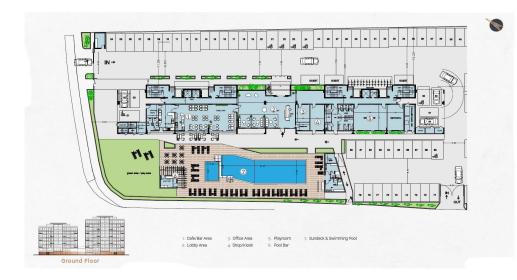

With an array of world-class amenities including private gyms, swimming pools, tennis court, and dedicated leisure spaces, this residential complex promises an exceptional lifestyle where every day feels like a luxurious retreat.

#### SPECIFICATIONS & AMENITIES:

- Under floor central heating
- Custom designed Kitchens & Wardrobes
- •••

**Property Info** 

Plot / Area Info

**Additional info** 

| Covered Area<br>Covered Veranda                                        | -        | 70<br>9                                                   |                 |                             | www.index.cy - All Cyprus Real Estate          |                        |
|------------------------------------------------------------------------|----------|-----------------------------------------------------------|-----------------|-----------------------------|------------------------------------------------|------------------------|
| Uncovered Veranda<br>Floor Number<br>Total Number of Floors<br>Heating |          | 5<br>3<br>6<br>Underfloor Heating, Yes                    | Pool<br>Parking | Common, Yes<br>Covered, Yes | Reference Number<br>Property type<br>Bathrooms | 5046<br>Apartment<br>1 |
| Air Conditioning                                                       | Location | All rooms, Yes                                            |                 |                             |                                                |                        |
| Parking                                                                |          | Tombs Of the Kings<br>es: <b>34.775609623627 / 32.410</b> | 515546799       | Region: <b>Paphos</b>       |                                                |                        |