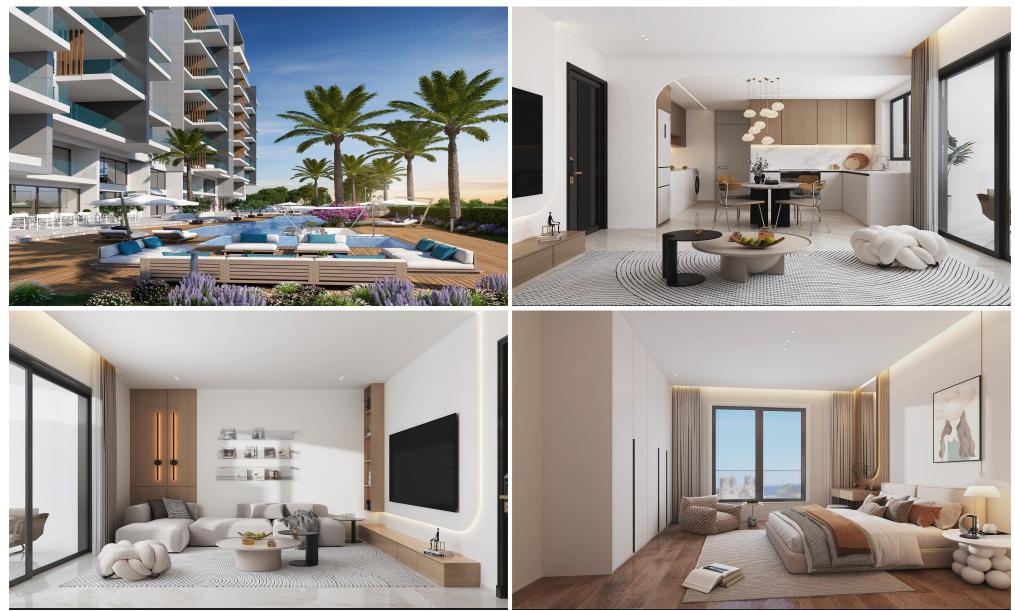

With an array of world-class amenities including private gyms, swimming pools, tennis court, and dedicated leisure spaces, this residential complex promises an exceptional lifestyle where every day feels like a luxurious retreat.

#### SPECIFICATIONS & AMENITIES:

- Under floor central heating
- Custom designed Kitchens & Wardrobes
- •••

**Property Info** 

Plot / Area Info

**Additional info** 

| Covered Area<br>Covered Veranda                                        | -        | 70<br>9                                                   |                 |                             | www.index.cy - All Cyprus Real Estate          |                        |
|------------------------------------------------------------------------|----------|-----------------------------------------------------------|-----------------|-----------------------------|------------------------------------------------|------------------------|
| Uncovered Veranda<br>Floor Number<br>Total Number of Floors<br>Heating |          | 5<br>3<br>6<br>Underfloor Heating, Yes                    | Pool<br>Parking | Common, Yes<br>Covered, Yes | Reference Number<br>Property type<br>Bathrooms | 5046<br>Apartment<br>1 |
| Air Conditioning                                                       | Location | All rooms, Yes                                            |                 |                             |                                                |                        |
| Parking                                                                |          | Tombs Of the Kings<br>es: <b>34.775609623627 / 32.410</b> | 515546799       | Region: <b>Paphos</b>       |                                                |                        |