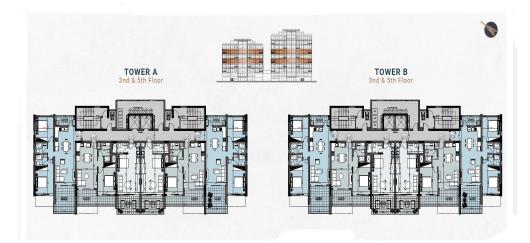

### **1** Bedroom Apartment for Sale in Tombs Of the Kings, Paphos District

Welcome to a premier complex of luxury resort-style apartments located in the picturesque city of Paphos, Cyprus.

Divided into two distinct sections, the elegant Residences and the sophisticated Towers, it offers a diverse range of living options from one to fourbedroom apartments and exclusive penthouses.

#### SPECIFICATIONS & AMENITIES:

- Under floor central heating
- Custom designed Kitchens & Wardrobes
- •••

**Property Info** 

Plot / Area Info

**Additional info** 

| Covered Area<br>Covered Veranda                                        | -        | 70<br>9                                                   |                 |                             | www.index.cy - All Cyprus Real Estate          |                        |
|------------------------------------------------------------------------|----------|-----------------------------------------------------------|-----------------|-----------------------------|------------------------------------------------|------------------------|
| Uncovered Veranda<br>Floor Number<br>Total Number of Floors<br>Heating |          | 5<br>3<br>6<br>Underfloor Heating, Yes                    | Pool<br>Parking | Common, Yes<br>Covered, Yes | Reference Number<br>Property type<br>Bathrooms | 5046<br>Apartment<br>1 |
| Air Conditioning                                                       | Location | All rooms, Yes                                            |                 |                             |                                                |                        |
| Parking                                                                |          | Tombs Of the Kings<br>es: <b>34.775609623627 / 32.410</b> | 515546799       | Region: <b>Paphos</b>       |                                                |                        |