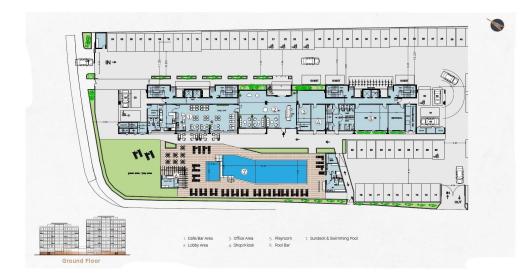

With an array of world-class amenities including private gyms, swimming pools, tennis court, and dedicated leisure spaces, this residential complex promises an exceptional lifestyle where every day feels like a luxurious retreat.

#### SPECIFICATIONS & AMENITIES:

- Under floor central heating
- Custom designed Kitchens & Wardrobes

•••

**Property Info** 

Plot / Area Info

**Additional info** 

| Covered Area                                                                                            | K      | 70                                                                   |                             |                             | www.inde                                                    | ex.cy - All Cyprus Real Estate               |
|---------------------------------------------------------------------------------------------------------|--------|----------------------------------------------------------------------|-----------------------------|-----------------------------|-------------------------------------------------------------|----------------------------------------------|
| Covered Veranda<br>Uncovered Verand<br>Floor Number<br>Total Number of F<br>Heating<br>Air Conditioning | da     | 9<br>4<br>4<br>6<br>Underfloor Heating, Yes<br>All rooms, Yes        | Pool<br>Parking<br><b>s</b> | Common, Yes<br>Covered, Yes | Reference Number<br>Property type<br>Condition<br>Bathrooms | 5049<br>Apartment<br>Under Construction<br>1 |
| Amenities                                                                                               | Locati | on                                                                   |                             |                             |                                                             |                                              |
| Parking                                                                                                 |        | i <b>on:</b> Tombs Of the Kings<br>nates: <b>34.775609623627</b> / 3 | 32.410515546799             | Region: <b>Paphos</b>       |                                                             |                                              |