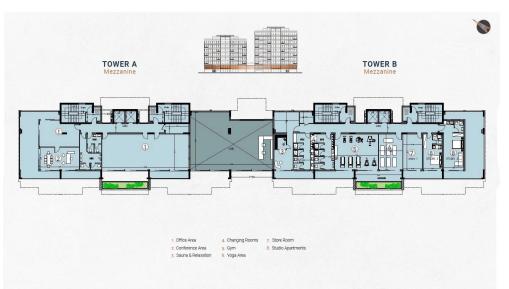

With an array of world-class amenities including private gyms, swimming pools, tennis court, and dedicated leisure spaces, this residential complex promises an exceptional lifestyle where every day feels like a luxurious retreat.

#### SPECIFICATIONS & AMENITIES:

- Under floor central heating
- Custom designed Kitchens & Wardrobes

•••

**Property Info** 

Plot / Area Info

**Additional info** 

| Covered Area                                                                                            | K      | 70                                                                   |                             |                             | www.inde                                                    | ex.cy - All Cyprus Real Estate               |
|---------------------------------------------------------------------------------------------------------|--------|----------------------------------------------------------------------|-----------------------------|-----------------------------|-------------------------------------------------------------|----------------------------------------------|
| Covered Veranda<br>Uncovered Verand<br>Floor Number<br>Total Number of F<br>Heating<br>Air Conditioning | da     | 9<br>4<br>4<br>6<br>Underfloor Heating, Yes<br>All rooms, Yes        | Pool<br>Parking<br><b>s</b> | Common, Yes<br>Covered, Yes | Reference Number<br>Property type<br>Condition<br>Bathrooms | 5049<br>Apartment<br>Under Construction<br>1 |
| Amenities                                                                                               | Locati | on                                                                   |                             |                             |                                                             |                                              |
| Parking                                                                                                 |        | i <b>on:</b> Tombs Of the Kings<br>nates: <b>34.775609623627</b> / 3 | 32.410515546799             | Region: <b>Paphos</b>       |                                                             |                                              |