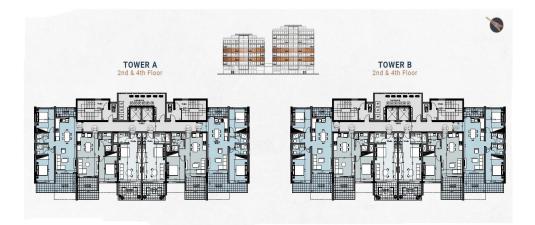

### **1** Bedroom Apartment for Sale in Tombs Of the Kings, Paphos District

Welcome to a premier complex of luxury resort-style apartments located in the picturesque city of Paphos, Cyprus.

Divided into two distinct sections, the elegant Residences and the sophisticated Towers, it offers a diverse range of living options from one to fourbedroom apartments and exclusive penthouses.

#### SPECIFICATIONS & AMENITIES:

- Under floor central heating
- Custom designed Kitchens & Wardrobes

•••

**Property Info** 

Plot / Area Info

**Additional info** 

| Covered Area                                                                                            | K      | 70                                                                   |                             |                             | www.inde                                                    | ex.cy - All Cyprus Real Estate               |
|---------------------------------------------------------------------------------------------------------|--------|----------------------------------------------------------------------|-----------------------------|-----------------------------|-------------------------------------------------------------|----------------------------------------------|
| Covered Veranda<br>Uncovered Verand<br>Floor Number<br>Total Number of F<br>Heating<br>Air Conditioning | da     | 9<br>4<br>4<br>6<br>Underfloor Heating, Yes<br>All rooms, Yes        | Pool<br>Parking<br><b>s</b> | Common, Yes<br>Covered, Yes | Reference Number<br>Property type<br>Condition<br>Bathrooms | 5049<br>Apartment<br>Under Construction<br>1 |
| Amenities                                                                                               | Locati | on                                                                   |                             |                             |                                                             |                                              |
| Parking                                                                                                 |        | i <b>on:</b> Tombs Of the Kings<br>nates: <b>34.775609623627</b> / 3 | 32.410515546799             | Region: <b>Paphos</b>       |                                                             |                                              |