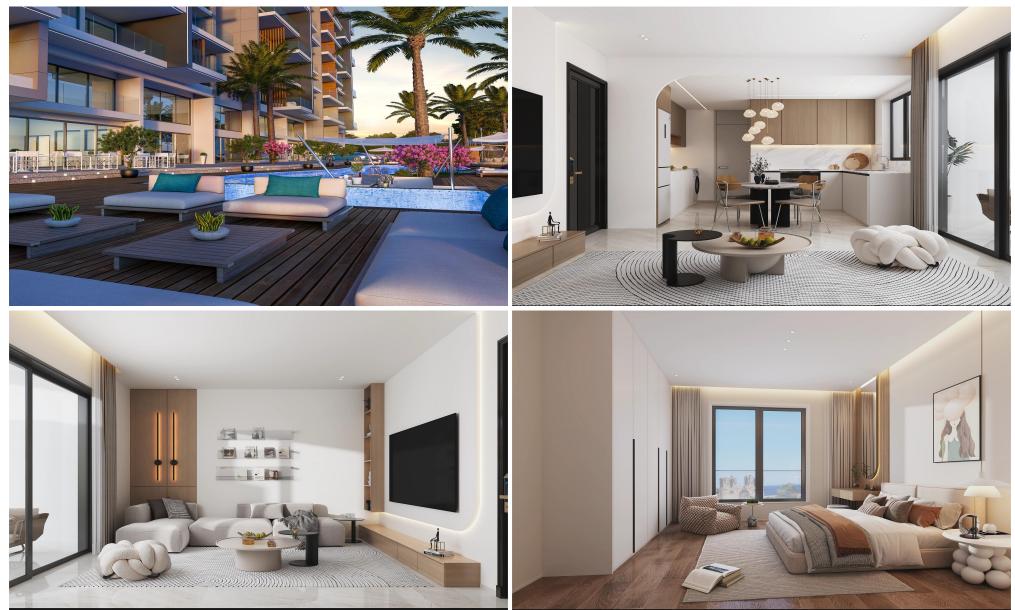

### **1** Bedroom Apartment for Sale in Tombs Of the Kings, Paphos District

Welcome to a premier complex of luxury resort-style apartments located in the picturesque city of Paphos, Cyprus.

Divided into two distinct sections, the elegant Residences and the sophisticated Towers, it offers a diverse range of living options from one to fourbedroom apartments and exclusive penthouses.

#### SPECIFICATIONS & AMENITIES:

- Under floor central heating
- Custom designed Kitchens & Wardrobes

•••

**Property Info** 

Plot / Area Info

**Additional info** 

| Covered Area                                                                                            | K      | 70                                                                   |                             |                             | www.inde                                                    | ex.cy - All Cyprus Real Estate               |
|---------------------------------------------------------------------------------------------------------|--------|----------------------------------------------------------------------|-----------------------------|-----------------------------|-------------------------------------------------------------|----------------------------------------------|
| Covered Veranda<br>Uncovered Verand<br>Floor Number<br>Total Number of F<br>Heating<br>Air Conditioning | da     | 9<br>4<br>4<br>6<br>Underfloor Heating, Yes<br>All rooms, Yes        | Pool<br>Parking<br><b>s</b> | Common, Yes<br>Covered, Yes | Reference Number<br>Property type<br>Condition<br>Bathrooms | 5049<br>Apartment<br>Under Construction<br>1 |
| Amenities                                                                                               | Locati | on                                                                   |                             |                             |                                                             |                                              |
| Parking                                                                                                 |        | i <b>on:</b> Tombs Of the Kings<br>nates: <b>34.775609623627</b> / 3 | 32.410515546799             | Region: <b>Paphos</b>       |                                                             |                                              |