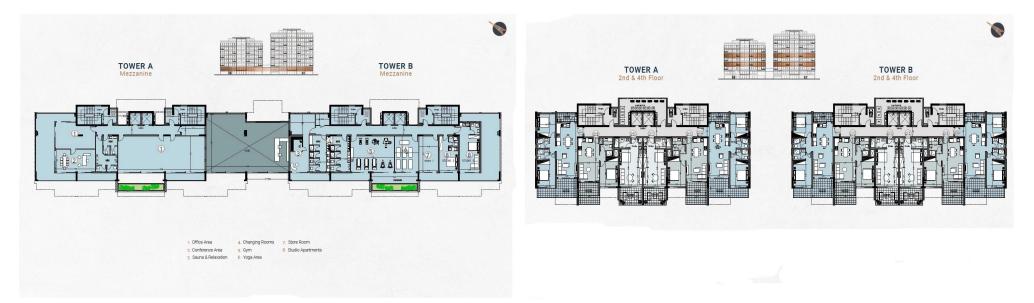

### 54m<sup>2</sup> Apartment for Sale in Tombs Of the Kings, Paphos District

Welcome to a premier complex of luxury resort-style apartments located in the picturesque city of Paphos, Cyprus.

Divided into two distinct sections, the elegant Residences and the sophisticated Towers, it offers a diverse range of living options from one to fourbedroom apartments and exclusive penthouses.

With an array of world-class amenities including private gyms, swimming pools, tennis court, and dedicated leisure spaces, this residential complex promises an exceptional lifestyle where every day feels like a luxurious retreat.

SPECIFICATIONS & AMENITIES:

- Under floor central heating
- Custom designed Kitchens & Wardrobes
- •••

**Property Info** 

Plot / Area Info

**Additional info** 

| Covered Area           | -                                              | 54<br>11                |         |                | www.inde<br>Reference Number | ex.cy - All Cyprus Real Estate<br>5051 |
|------------------------|------------------------------------------------|-------------------------|---------|----------------|------------------------------|----------------------------------------|
| Floor Number           |                                                | 4                       | Pool    | Common, Yes    | Property type                | Apartment                              |
|                        |                                                |                         |         | -              |                              | •                                      |
| Total Number of Floors |                                                | 6                       | Parking | Covered, Yes   | Condition                    | Under Construction                     |
| Heating                |                                                | Underfloor Heatir       | ng, Yes |                | Bathrooms                    | 1                                      |
| Air Conditioning       |                                                | All rooms, Yes          |         |                |                              |                                        |
| Amenities              | Locat                                          | ion                     |         |                |                              |                                        |
| Parking                | Locat                                          | tion: Tombs Of the King | gs      | Region: Paphos |                              |                                        |
|                        | Coordinates: 34.775609623627 / 32.410515546799 |                         |         |                |                              |                                        |