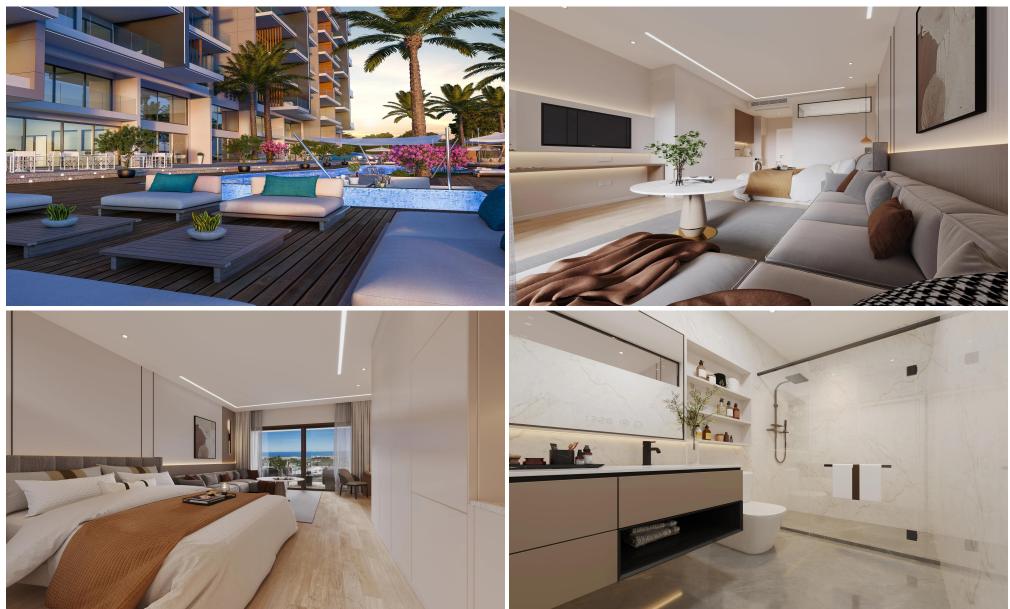

### 54m<sup>2</sup> Apartment for Sale in Tombs Of the Kings, Paphos District

Welcome to a premier complex of luxury resort-style apartments located in the picturesque city of Paphos, Cyprus.

Divided into two distinct sections, the elegant Residences and the sophisticated Towers, it offers a diverse range of living options from one to fourbedroom apartments and exclusive penthouses.

SPECIFICATIONS & AMENITIES:

- Under floor central heating
- Custom designed Kitchens & Wardrobes
- •••

**Property Info** 

Plot / Area Info

**Additional info** 

| Covered Area           | -                                              | 54<br>11                |         |                | www.inde<br>Reference Number | ex.cy - All Cyprus Real Estate<br>5051 |
|------------------------|------------------------------------------------|-------------------------|---------|----------------|------------------------------|----------------------------------------|
| Floor Number           |                                                | 4                       | Pool    | Common, Yes    | Property type                | Apartment                              |
|                        |                                                |                         |         | -              |                              | •                                      |
| Total Number of Floors |                                                | 6                       | Parking | Covered, Yes   | Condition                    | Under Construction                     |
| Heating                |                                                | Underfloor Heatir       | ng, Yes |                | Bathrooms                    | 1                                      |
| Air Conditioning       |                                                | All rooms, Yes          |         |                |                              |                                        |
| Amenities              | Locat                                          | ion                     |         |                |                              |                                        |
| Parking                | Locat                                          | tion: Tombs Of the King | gs      | Region: Paphos |                              |                                        |
|                        | Coordinates: 34.775609623627 / 32.410515546799 |                         |         |                |                              |                                        |