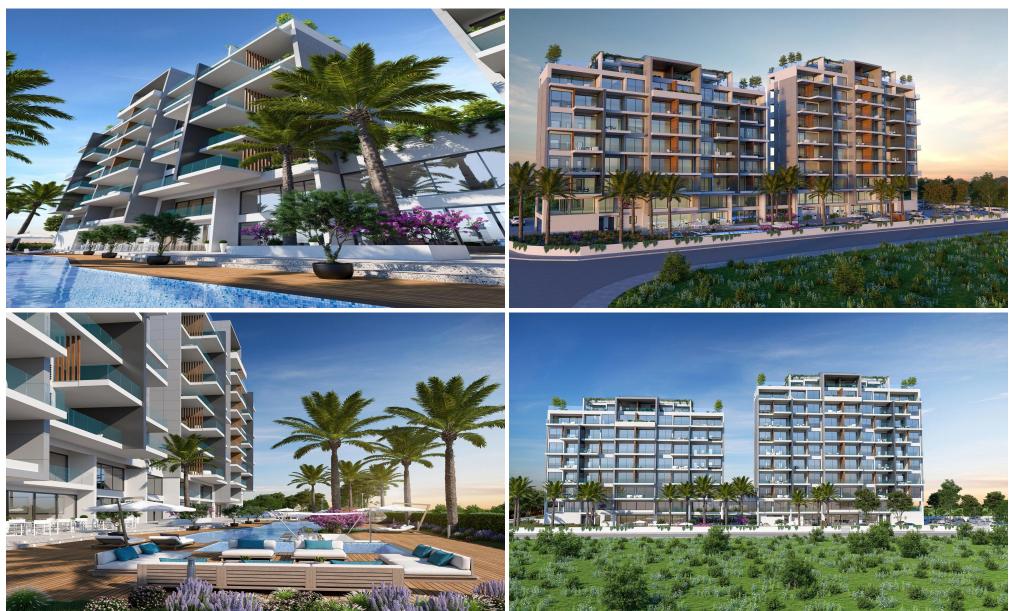

### 54m<sup>2</sup> Apartment for Sale in Tombs Of the Kings, Paphos District

Welcome to a premier complex of luxury resort-style apartments located in the picturesque city of Paphos, Cyprus.

Divided into two distinct sections, the elegant Residences and the sophisticated Towers, it offers a diverse range of living options from one to fourbedroom apartments and exclusive penthouses.

With an array of world-class amenities including private gyms, swimming pools, tennis court, and dedicated leisure spaces, this residential complex promises an exceptional lifestyle where every day feels like a luxurious retreat.