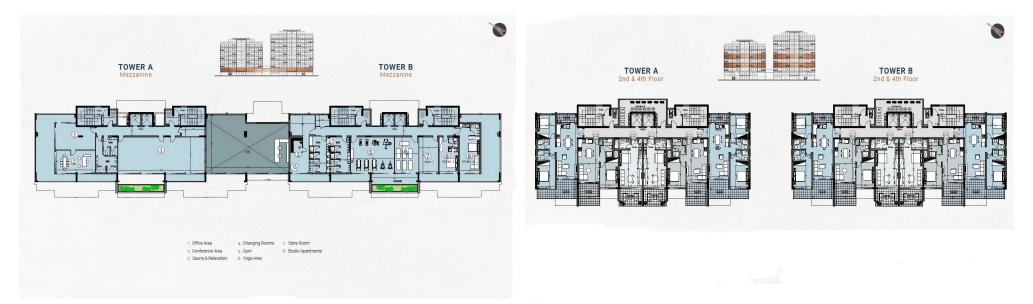

### 54m<sup>2</sup> Apartment for Sale in Tombs Of the Kings, Paphos District

Welcome to a premier complex of luxury resort-style apartments located in the picturesque city of Paphos, Cyprus.

Divided into two distinct sections, the elegant Residences and the sophisticated Towers, it offers a diverse range of living options from one to fourbedroom apartments and exclusive penthouses.

With an array of world-class amenities including private gyms, swimming pools, tennis court, and dedicated leisure spaces, this residential complex promises an exceptional lifestyle where every day feels like a luxurious retreat.

SPECIFICATIONS & AMENITIES:

- Under floor central heating
- Custom designed Kitchens & Wardrobes
- •••

**Property Info** 

Plot / Area Info

**Additional info** 

| Covered Area           | X     | 54                                                       |                             |                      | www.inde         | ex.cy - All Cyprus Real Estate |
|------------------------|-------|----------------------------------------------------------|-----------------------------|----------------------|------------------|--------------------------------|
| Covered Veranda        |       | 11                                                       |                             |                      | Reference Number | 5052                           |
| Floor Number           |       | 4                                                        | Pool                        | Common, Yes          | Property type    | Apartment                      |
| Total Number of Floors |       | 6                                                        | Parking                     | Covered, Yes         | Condition        | Under Construction             |
| Heating                |       | Underfloor Heatin                                        | ng, Yes                     |                      | Bathrooms        | 1                              |
| Air Conditioning       |       | All rooms, Yes                                           |                             |                      |                  |                                |
| Amenities              | Locat | tion                                                     |                             |                      |                  |                                |
| Parking                |       | tion: Tombs Of the King<br>dinates: <b>34.77560962</b> 3 | gs<br>3627 / 32.41051554679 | Region: Paphos<br>99 |                  |                                |