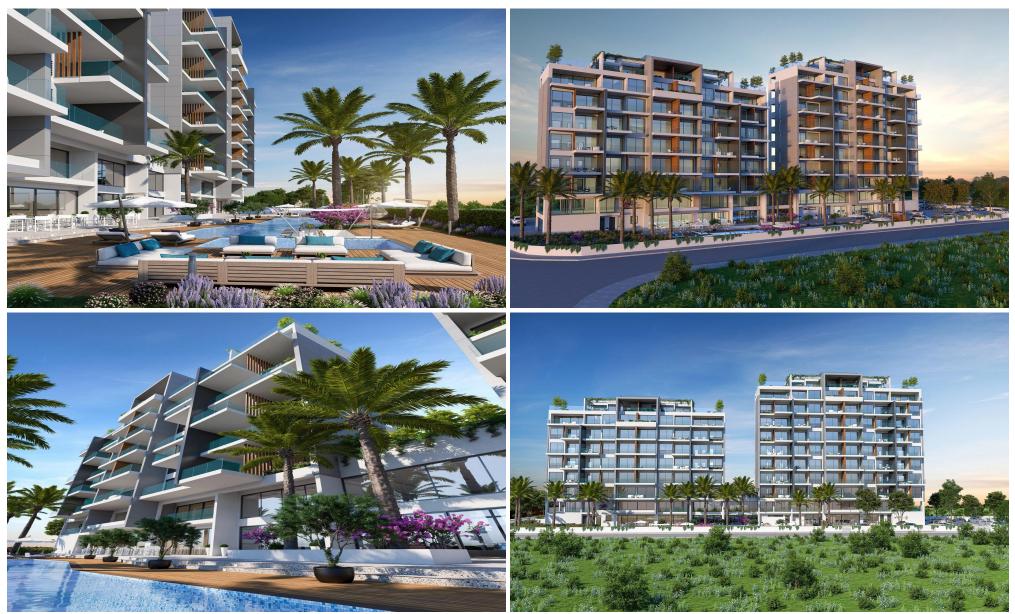

### 54m<sup>2</sup> Apartment for Sale in Tombs Of the Kings, Paphos District

Welcome to a premier complex of luxury resort-style apartments located in the picturesque city of Paphos, Cyprus.

Divided into two distinct sections, the elegant Residences and the sophisticated Towers, it offers a diverse range of living options from one to fourbedroom apartments and exclusive penthouses.

With an array of world-class amenities including private gyms, swimming pools, tennis court, and dedicated leisure spaces, this residential complex promises an exceptional lifestyle where every day feels like a luxurious retreat.