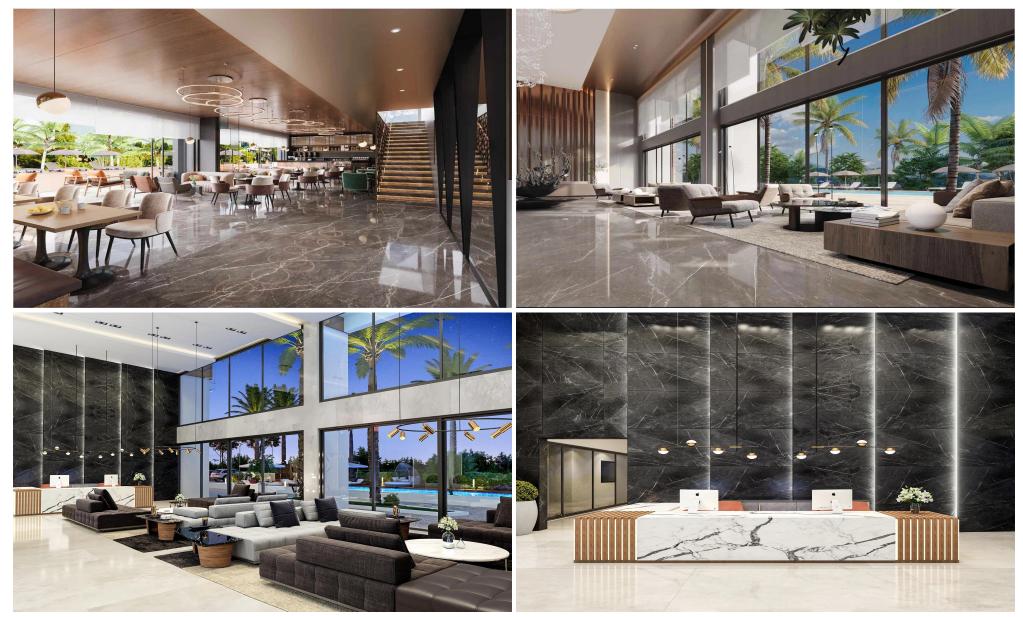

### 54m<sup>2</sup> Apartment for Sale in Tombs Of the Kings, Paphos District

Welcome to a premier complex of luxury resort-style apartments located in the picturesque city of Paphos, Cyprus.

Divided into two distinct sections, the elegant Residences and the sophisticated Towers, it offers a diverse range of living options from one to fourbedroom apartments and exclusive penthouses.

With an array of world-class amenities including private gyms, swimming pools, tennis court, and dedicated leisure spaces, this residential complex promises an exceptional lifestyle where every day feels like a luxurious retreat.