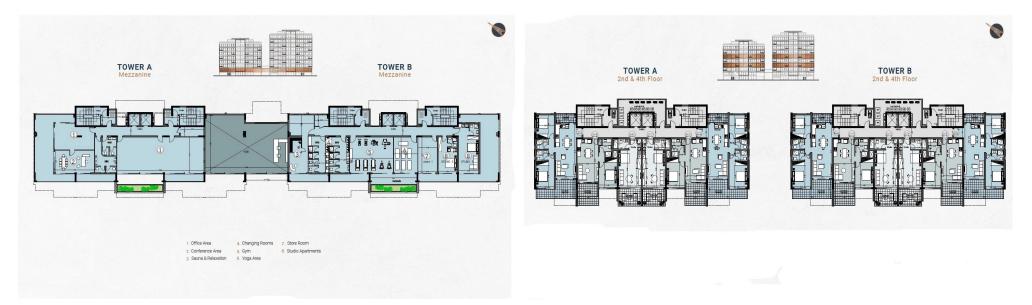

### **1** Bedroom Apartment for Sale in Tombs Of the Kings, Paphos District

Welcome to a premier complex of luxury resort-style apartments located in the picturesque city of Paphos, Cyprus.

Divided into two distinct sections, the elegant Residences and the sophisticated Towers, it offers a diverse range of living options from one to fourbedroom apartments and exclusive penthouses.

With an array of world-class amenities including private gyms, swimming pools, tennis court, and dedicated leisure spaces, this residential complex promises an exceptional lifestyle where every day feels like a luxurious retreat.