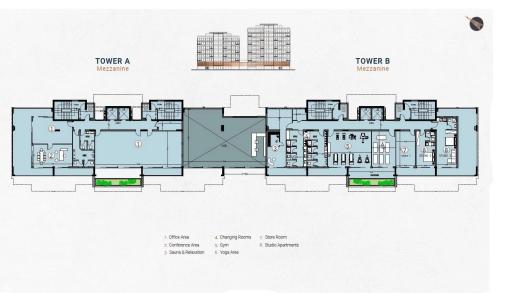

With an array of world-class amenities including private gyms, swimming pools, tennis court, and dedicated leisure spaces, this residential complex promises an exceptional lifestyle where every day feels like a luxurious retreat.

#### SPECIFICATIONS & AMENITIES:

- Under floor central heating
- Custom designed Kitchens & Wardrobes
- •••

**Property Info** 

Plot / Area Info

**Additional info** 

| Covered Area                                                                                             | K       | 110                                                            |                 |                             | www.inde                                                    | ex.cy - All Cyprus Real Estate               |
|----------------------------------------------------------------------------------------------------------|---------|----------------------------------------------------------------|-----------------|-----------------------------|-------------------------------------------------------------|----------------------------------------------|
| Covered Veranda<br>Uncovered Verand<br>Floor Number<br>Total Number of Fl<br>Heating<br>Air Conditioning |         | 17<br>5<br>4<br>6<br>Underfloor Heating, Yes<br>All rooms, Yes | Pool<br>Parking | Common, Yes<br>Covered, Yes | Reference Number<br>Property type<br>Condition<br>Bathrooms | 5055<br>Apartment<br>Under Construction<br>2 |
| Amenities                                                                                                | Locatio | on                                                             |                 |                             |                                                             |                                              |
| • Parking                                                                                                |         | on: Tombs Of the Kings<br>nates: <b>34.775609623627 / 3</b>    | 2.410515546799  | Region: <b>Paphos</b>       |                                                             |                                              |