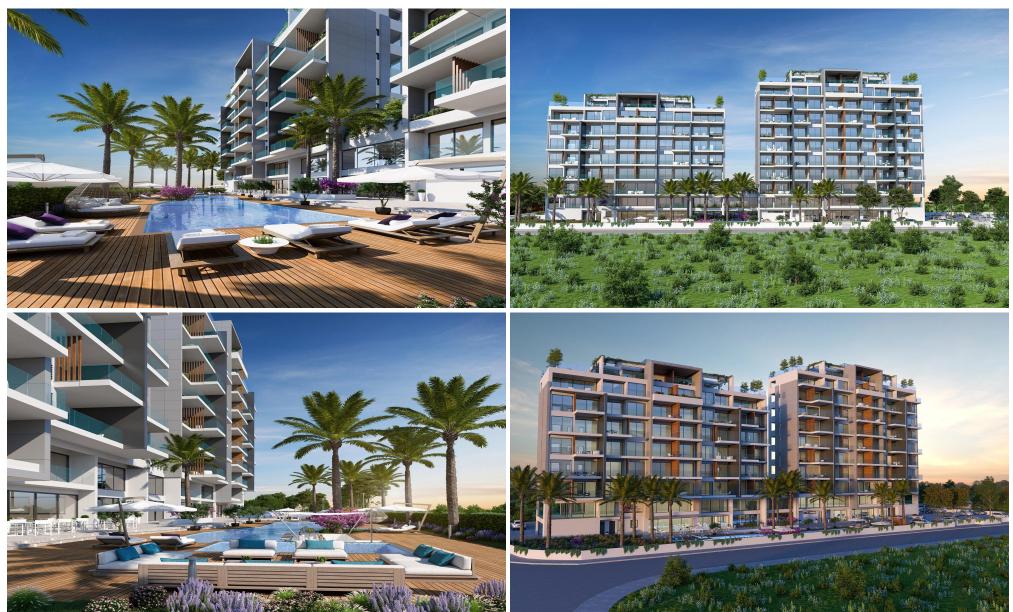

### 2 Bedroom Apartment for Sale in Tombs Of the Kings, Paphos District

Welcome to a premier complex of luxury resort-style apartments located in the picturesque city of Paphos, Cyprus.

Divided into two distinct sections, the elegant Residences and the sophisticated Towers, it offers a diverse range of living options from one to fourbedroom apartments and exclusive penthouses.

With an array of world-class amenities including private gyms, swimming pools, tennis court, and dedicated leisure spaces, this residential complex promises an exceptional lifestyle where every day feels like a luxurious retreat.