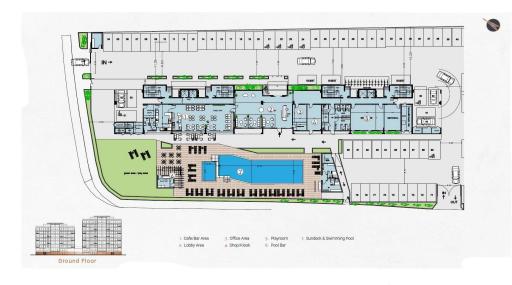

With an array of world-class amenities including private gyms, swimming pools, tennis court, and dedicated leisure spaces, this residential complex promises an exceptional lifestyle where every day feels like a luxurious retreat.

#### SPECIFICATIONS & AMENITIES:

- Under floor central heating
- Custom designed Kitchens & Wardrobes
- •••

**Property Info** 

Plot / Area Info

**Additional info** 

| Covered Area                                                                                             | K       | 110                                                            |                 |                             | www.inde                                                    | ex.cy - All Cyprus Real Estate               |
|----------------------------------------------------------------------------------------------------------|---------|----------------------------------------------------------------|-----------------|-----------------------------|-------------------------------------------------------------|----------------------------------------------|
| Covered Veranda<br>Uncovered Verand<br>Floor Number<br>Total Number of Fl<br>Heating<br>Air Conditioning |         | 17<br>5<br>4<br>6<br>Underfloor Heating, Yes<br>All rooms, Yes | Pool<br>Parking | Common, Yes<br>Covered, Yes | Reference Number<br>Property type<br>Condition<br>Bathrooms | 5055<br>Apartment<br>Under Construction<br>2 |
| Amenities                                                                                                | Locatio | on                                                             |                 |                             |                                                             |                                              |
| • Parking                                                                                                |         | on: Tombs Of the Kings<br>nates: <b>34.775609623627 / 3</b>    | 2.410515546799  | Region: <b>Paphos</b>       |                                                             |                                              |