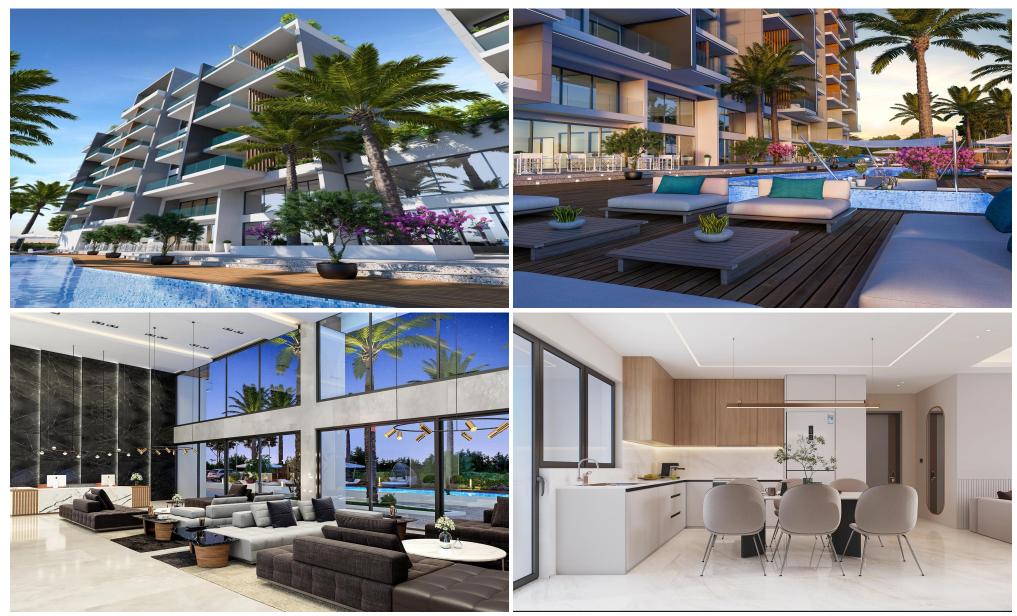

### 2 Bedroom Apartment for Sale in Tombs Of the Kings, Paphos District

Welcome to a premier complex of luxury resort-style apartments located in the picturesque city of Paphos, Cyprus.

Divided into two distinct sections, the elegant Residences and the sophisticated Towers, it offers a diverse range of living options from one to fourbedroom apartments and exclusive penthouses.

With an array of world-class amenities including private gyms, swimming pools, tennis court, and dedicated leisure spaces, this residential complex promises an exceptional lifestyle where every day feels like a luxurious retreat.