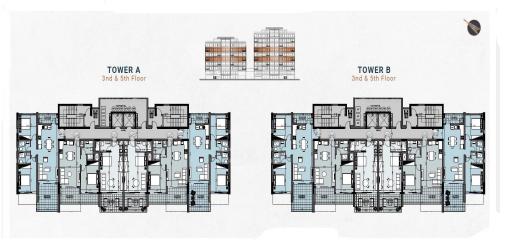

## 54m<sup>2</sup> Apartment for Sale in Tombs Of the Kings, Paphos District

Welcome to a premier complex of luxury resort-style apartments located in the picturesque city of Paphos, Cyprus.

Divided into two distinct sections, the elegant Residences and the sophisticated Towers, it offers a diverse range of living options from one to four-bedroom apartments and exclusive penthouses.

5

Covered Veranda 11

Floor Number
Total Number of Floors

Pool Parking Common, Yes Covered, Yes Reference Number Property type Bathrooms 5059 Apartment

Heating Underfloor Heating, Yes

Air Conditioning All rooms, Yes