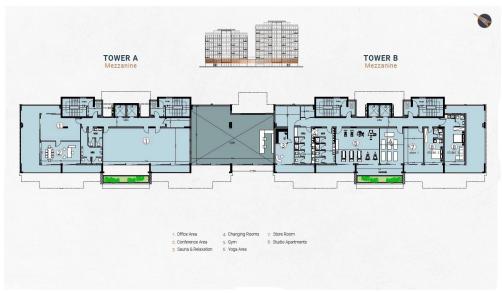

With an array of world-class amenities including private gyms, swimming pools, tennis court, and dedicated leisure spaces, this residential complex promises an exceptional lifestyle where every day feels like a luxurious retreat.

## SPECIFICATIONS & AMENITIES:

- Under floor central heating
- Custom designed Kitchens & Wardrobes

..

Property Info Plot / Area Info Additional info

1

INDEX

Parking

54