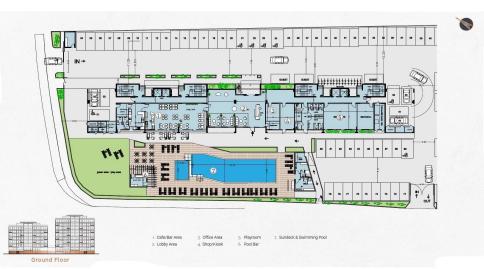

With an array of world-class amenities including private gyms, swimming pools, tennis court, and dedicated leisure spaces, this residential complex promises an exceptional lifestyle where every day feels like a luxurious retreat.

## SPECIFICATIONS & AMENITIES:

- Under floor central heating
- Custom designed Kitchens & Wardrobes

..

Property Info Plot / Area Info Additional info

1

INDEX

Parking

54