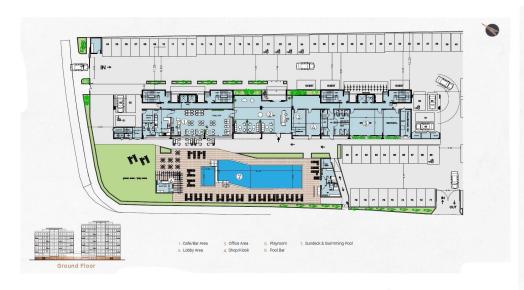

With an array of world-class amenities including private gyms, swimming pools, tennis court, and dedicated leisure spaces, this residential complex promises an exceptional lifestyle where every day feels like a luxurious retreat.

## SPECIFICATIONS & AMENITIES:

- Under floor central heating
- Custom designed Kitchens & Wardrobes

..

Property Info Plot / Area Info Additional info

1

INDEX

54

Covered Veranda 11