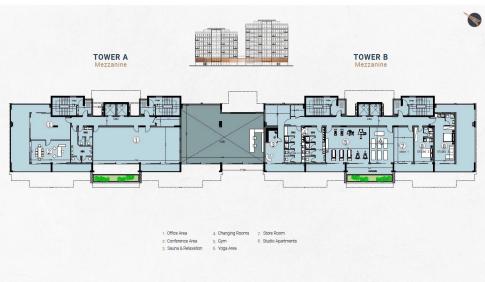

## 54m<sup>2</sup> Apartment for Sale in Tombs Of the Kings, Paphos District

Welcome to a premier complex of luxury resort-style apartments located in the picturesque city of Paphos, Cyprus.

Divided into two distinct sections, the elegant Residences and the sophisticated Towers, it offers a diverse range of living options from one to four-bedroom apartments and exclusive penthouses.

With an array of world-class amenities including private gyms, swimming pools, tennis court, and dedicated leisure spaces, this residential complex promises an exceptional lifestyle where every day feels like a luxurious retreat.

## SPECIFICATIONS & AMENITIES:

- Under floor central heating
- Custom designed Kitchens & Wardrobes

..

Property Info Plot / Area Info Additional info

1

INDEX

54

Covered Veranda 11