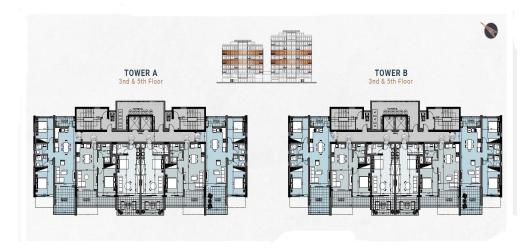

## 54m<sup>2</sup> Apartment for Sale in Tombs Of the Kings, Paphos District

Welcome to a premier complex of luxury resort-style apartments located in the picturesque city of Paphos, Cyprus.

Divided into two distinct sections, the elegant Residences and the sophisticated Towers, it offers a diverse range of living options from one to four-bedroom apartments and exclusive penthouses.

With an array of world-class amenities including private gyms, swimming pools, tennis court, and dedicated leisure spaces, this residential complex promises an exceptional lifestyle where every day feels like a luxurious retreat.

## SPECIFICATIONS & AMENITIES:

- Under floor central heating
- Custom designed Kitchens & Wardrobes

..

Property Info Plot / Area Info Additional info

1

INDEX

54

Covered Veranda 11