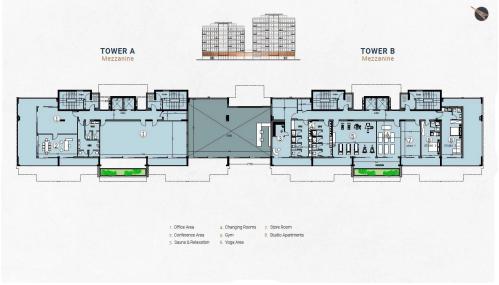

With an array of world-class amenities including private gyms, swimming pools, tennis court, and dedicated leisure spaces, this residential complex promises an exceptional lifestyle where every day feels like a luxurious retreat.

#### SPECIFICATIONS & AMENITIES:

- Under floor central heating
- Custom designed Kitchens & Wardrobes

••

Property Info Plot / Area Info Additional info

INDEX

110

Covered Veranda 17

Uncovered Veranda 4