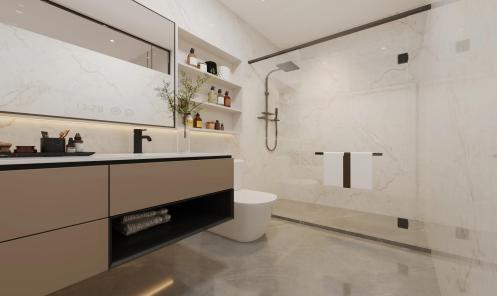

#### SPECIFICATIONS & AMENITIES:

- Under floor central heating
- Custom designed Kitchens & Wardrobes

••

Property Info Plot / Area Info Additional info

INDEX

110

Covered Veranda 17

Uncovered Veranda 4

Floor Number 5

Total Number of Floors 6

Heating Underfloor Heating, Yes

Air Conditioning All rooms, Yes

Reference Number 5065
Property type Apartment

Bathrooms 2