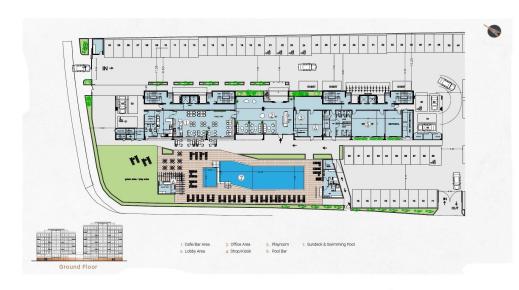

With an array of world-class amenities including private gyms, swimming pools, tennis court, and dedicated leisure spaces, this residential complex promises an exceptional lifestyle where every day feels like a luxurious retreat.

#### SPECIFICATIONS & AMENITIES:

- Under floor central heating
- Custom designed Kitchens & Wardrobes

••

Property Info Plot / Area Info Additional info

INDEX

110

Covered Veranda 17

Uncovered Veranda 4