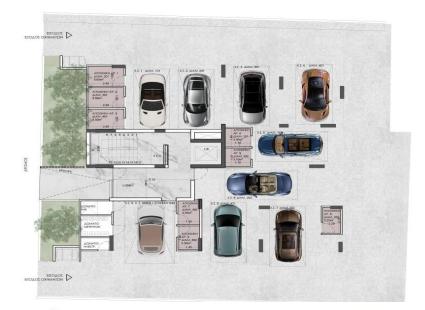

## 3 Bedroom Apartment for Sale in Nicosia - Kaimakli

Apartment for sale in Kaimakli district, Nicosia. The apartment building has four floors, with a total of 8 three-bedroom apartments. The apartment combines high-end design, finishes and the latest trends using high-quality thermal insulation materials and plumbing. Each apartment in the complex is designed with maximum comfort in mind. The project includes an open-plan living room and kitchen, as well as a spacious veranda. Parking and a private storage room are also available. Energy efficiency of the building is class A. A 2 kW photovoltaic system will be installed in the apartments on the 2nd, 3rd and 4th floors. The convenient location close to key urban infrastructure facilities mak...