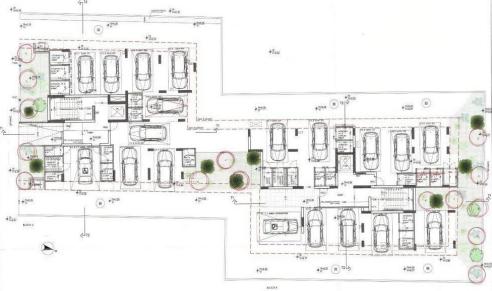

## 3 Bedroom Apartment for Sale in Nicosia - Kaimakli

Apartment for sale in Kaimakli district, Nicosia. The apartment building has four floors, with a total of 8 three-bedroom apartments. The apartment combines high-end design, finishes and the latest trends using high-quality thermal insulation materials and plumbing. Each apartment in the complex is designed with maximum comfort in mind. The project includes an open-plan living room and kitchen, as well as a spacious veranda. Parking and a private storage room are also available. Energy efficiency of the building is class A. A 2 kW photovoltaic system will be installed in the apartments on the 2nd, 3rd and 4th floors. The convenient location close to key urban infrastructure facilities mak...