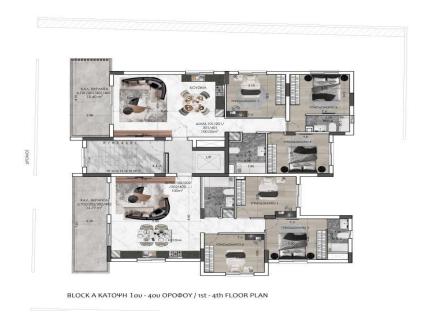

## 3 Bedroom Apartment for Sale in Nicosia - Kaimakli

Apartment for sale in Kaimakli district, Nicosia. The apartment building has four floors, with a total of 8 three-bedroom apartments. The apartment combines high-end design, finishes and the latest trends using high-quality thermal insulation materials and plumbing. Each apartment in the complex is designed with maximum comfort in mind. The project includes an open-plan living room and kitchen, as well as a spacious veranda. Parking and a private storage room are also available. Energy efficiency of the building is class A. A 2 kW photovoltaic system will be installed in the apartments on the 2nd, 3rd and 4th floors. The convenient location close to key urban infrastructure facilities mak...