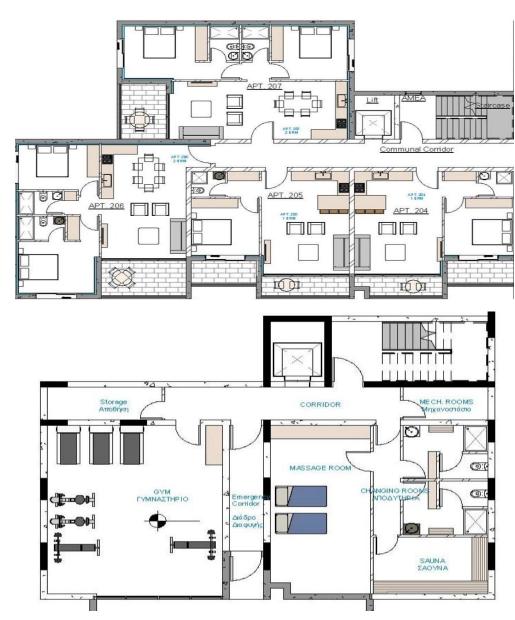

## 2 Bedroom Apartment for Sale in Empa, Paphos District

Apartment for sale in a new gated complex in Emba. Shared swimming pool and gym. Quiet area, within walking distance from all necessary infrastructure. A storage room and a parking space are included in the price of the property.