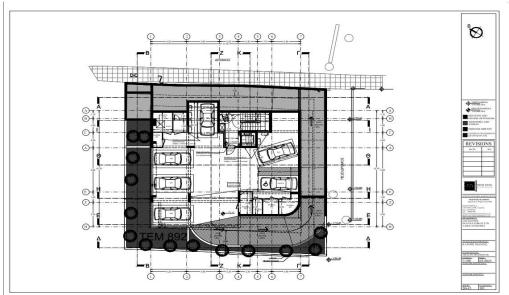

## 2 Bedroom Apartment for Sale in Limassol - Agia Fyla

2 bedroom apartment for sale, Agia Fyla district, Limassol. Just 5 minutes from the highway, with spectacular panoramic views of the sea and the city. The building consists of only 5 modern apartments (two 2-bedroom, two 3-bedroom and one 3-bedroom penthouse with a roof garden), each of which has a covered parking. The small size of the building gives the residence a unique sense of exclusivity and security. It is located in a quiet and peaceful place close to many infrastructure facilities. All materials, tiles and plumbing are of the highest quality. A title is provided for each apartment.

| Property Info     |             | Plot / Area Info |              | Additional info  |                  |
|-------------------|-------------|------------------|--------------|------------------|------------------|
| Covered Area      | 89          |                  |              | Reference Number | 155722           |
| Furnishing        | Unfurnished | Parking          | Covered, Yes | Property type    | <b>Apartment</b> |
| Energy Efficiency | Α           | raikilig         | Covered, 1es | Condition        | <b>Brand New</b> |
| Air Conditioning  | No          |                  |              | Bathrooms        | 2                |