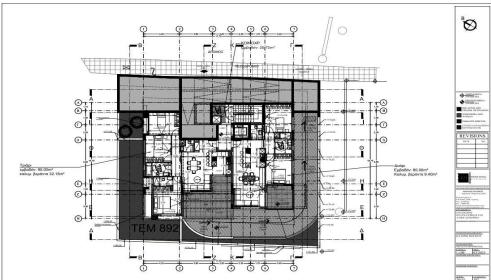

## 2 Bedroom Apartment for Sale in Limassol - Agia Fyla

2 bedroom apartment for sale, Agia Fyla district, Limassol. Just 5 minutes from the highway, with spectacular panoramic views of the sea and the city. The building consists of only 5 modern apartments (two 2-bedroom, two 3-bedroom and one 3-bedroom penthouse with a roof garden), each of which has a covered parking. The small size of the building gives the residence a unique sense of exclusivity and security. It is located in a quiet and peaceful place close to many infrastructure facilities. All materials, tiles and plumbing are of the highest quality. A title is provided for each apartment.

| Property Info     |             | Plot / Area Info |              | Additional info  |                  |
|-------------------|-------------|------------------|--------------|------------------|------------------|
| Covered Area      | 89          |                  |              | Reference Number | 155722           |
| Furnishing        | Unfurnished | Parking          | Covered, Yes | Property type    | <b>Apartment</b> |
| Energy Efficiency | Α           | raikilig         | Covered, 1es | Condition        | <b>Brand New</b> |
| Air Conditioning  | No          |                  |              | Bathrooms        | 2                |