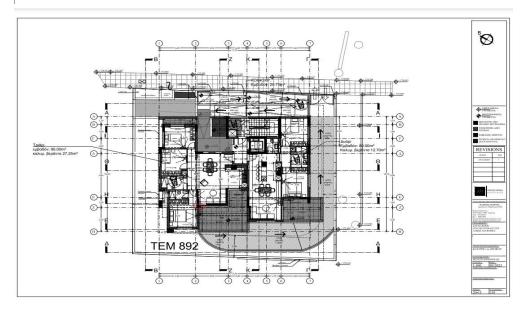

## 2 Bedroom Apartment for Sale in Limassol - Agia Fyla

2 bedroom apartment for sale, Agia Fyla district, Limassol. Just 5 minutes from the highway, with spectacular panoramic views of the sea and the city. The building consists of only 5 modern apartments (two 2-bedroom, two 3-bedroom and one 3-bedroom penthouse with a roof garden), each of which has a covered parking. The small size of the building gives the residence a unique sense of exclusivity and security. It is located in a quiet and peaceful place close to many infrastructure facilities. All materials, tiles and plumbing are of the highest quality. A title is provided for each apartment.

| Property Info     |             | Plot / Area Info |              | Additional info  |                  |
|-------------------|-------------|------------------|--------------|------------------|------------------|
| Covered Area      | 89          |                  |              | Reference Number | 155722           |
| Furnishing        | Unfurnished | Parking          | Covered, Yes | Property type    | <b>Apartment</b> |
| Energy Efficiency | Α           | raikilig         | Covered, 1es | Condition        | <b>Brand New</b> |
| Air Conditioning  | No          |                  |              | Bathrooms        | 2                |