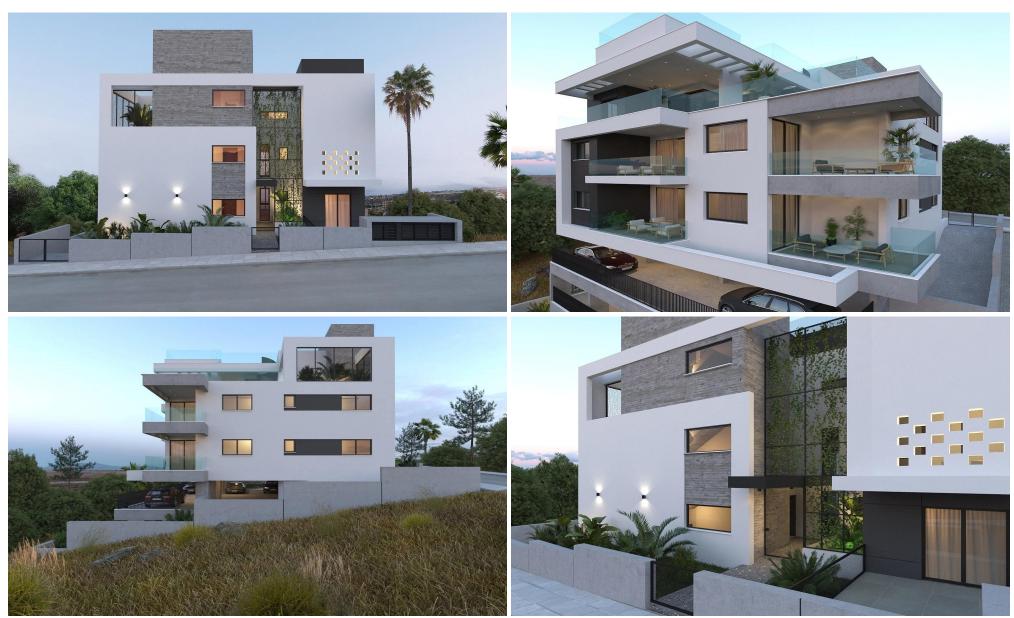

## 2 Bedroom Apartment for Sale in Limassol - Agia Fyla

2 bedroom apartment for sale, Agia Fyla district, Limassol. Just 5 minutes from the highway, with spectacular panoramic views of the sea and the city. The building consists of only 5 modern apartments (two 2-bedroom, two 3-bedroom and one 3-bedroom penthouse with a roof garden), each of which has a covered parking. The small size of the building gives the residence a unique sense of exclusivity and security. It is located in a quiet and peaceful place close to many infrastructure facilities. All materials, tiles and plumbing are of the highest quality. A title is provided for each apartment.