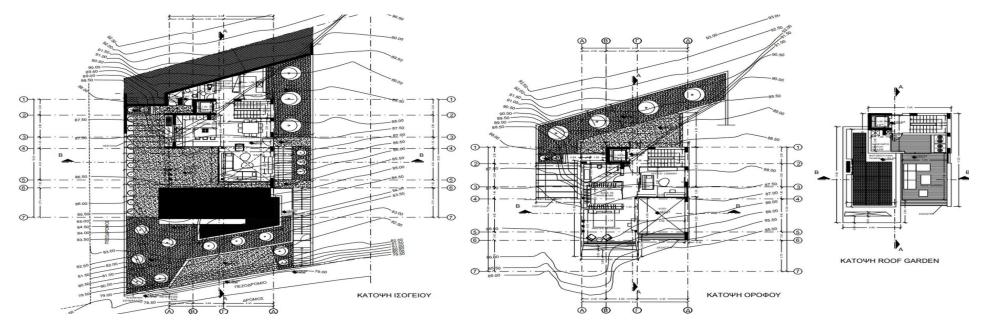

## 3 Bedroom House for Sale in Mouttagiaka, Limassol District

A complex of three luxury villas with exceptional architecture, interior design and construction. Architectural simplicity and complex construction solutions, individual design. The key architectural idea is a stunning sea view from every room of the villa and an infinity cascading pool, as well as all the latest technologies, including the smart home system. The plot is 469m2. Floors 2+2, covered verandas 30 m2, covered parking (included on the 2nd floor) 70 m2. The total covered area is 508 m2, outdoor veranda: 65 m2, swimming pool 33 m2, roof garden: 23 m2. Laundry, maid's office, Covered parking, storage room, wine cellar. Office and library. Roof garden and infinity pool, eleva...