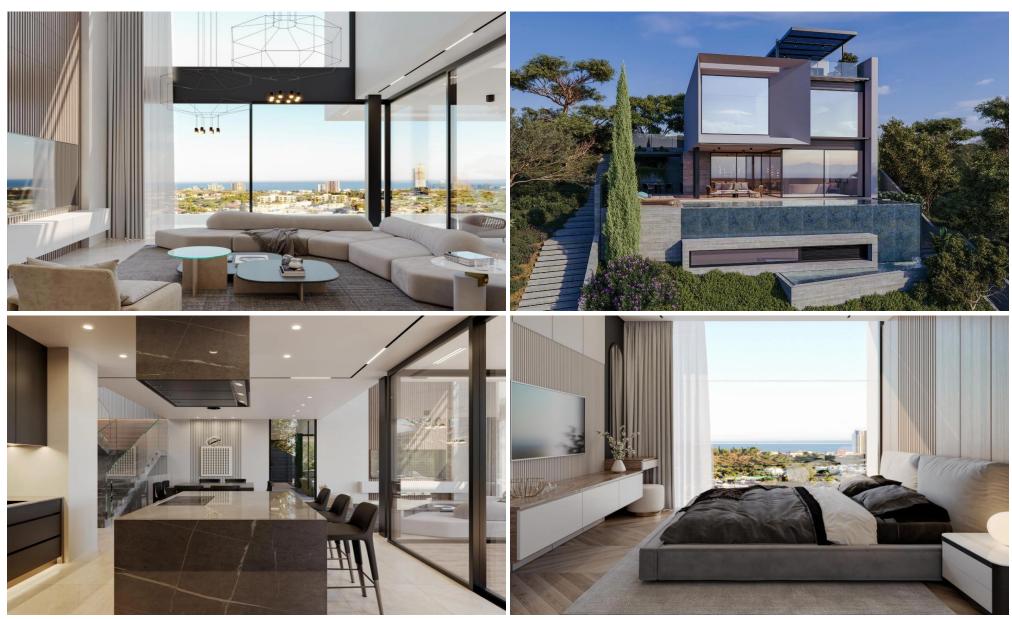

## 3 Bedroom House for Sale in Mouttagiaka, Limassol District

A complex of three luxury villas with exceptional architecture, interior design and construction. Architectural simplicity and complex construction solutions, individual design. The key architectural idea is a stunning sea view from every room of the villa and an infinity cascading pool, as well as all the latest technologies, including the smart home system. The plot is 469m2. Floors 2+2, covered verandas 30 m2, covered parking (included on the 2nd floor) 70 m2. The total covered area is 508 m2, outdoor veranda: 65 m2, swimming pool 33 m2, roof garden: 23 m2. Laundry, maid's office, Covered parking, storage room, wine cellar. Office and library. Roof garden and infinity pool, eleva...