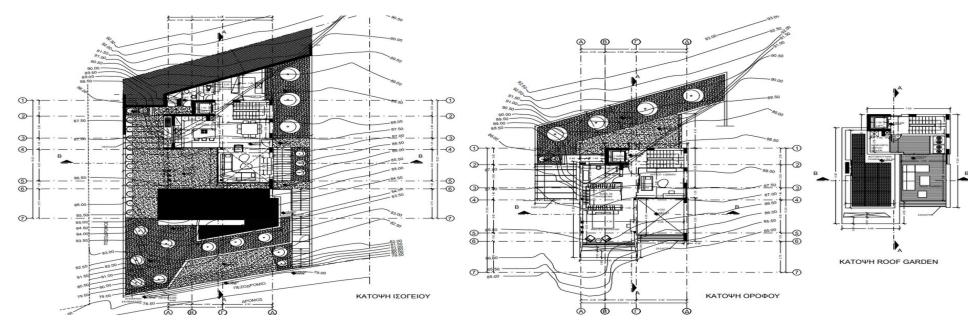

## 5 Bedroom House for Sale in Mouttagiaka, Limassol District

A complex of three luxury villas with exceptional architecture, interior design and construction. Architectural simplicity and complex construction solutions, individual design. The key architectural idea is a stunning sea view from every room of the villa and an infinity cascading pool, as well as all the latest technologies, including the smart home system. The plot is 469m2. Floors 2+2, covered verandas 30 m2, covered parking (included on the 2nd floor) 70 m2. The total covered area is 508 m2, outdoor veranda: 65 m2, swimming pool 33 m2, roof garden: 23 m2. Laundry, maid's office, Covered parking, storage room, wine cellar. Office and library. Roof garden and infinity pool, eleva...