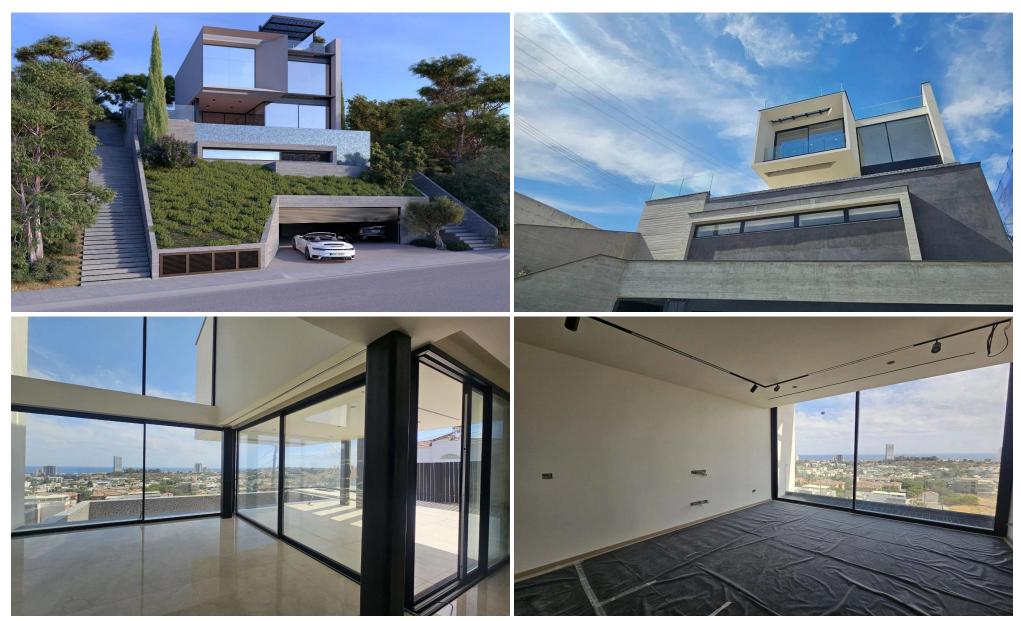

## 5 Bedroom House for Sale in Mouttagiaka, Limassol District

A complex of three luxury villas with exceptional architecture, interior design and construction. Architectural simplicity and complex construction solutions, individual design. The key architectural idea is a stunning sea view from every room of the villa and an infinity cascading pool, as well as all the latest technologies, including the smart home system. The plot is 469m2. Floors 2+2, covered verandas 30 m2, covered parking (included on the 2nd floor) 70 m2. The total covered area is 508 m2, outdoor veranda: 65 m2, swimming pool 33 m2, roof garden: 23 m2. Laundry, maid's office, Covered parking, storage room, wine cellar. Office and library. Roof garden and infinity pool, eleva...