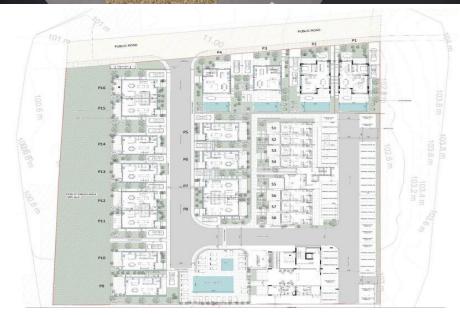

## 3 Bedroom House for Sale in Empa, Paphos District

Villa for sale in a complex located in the charming village of Emba, offering the perfect combination of comfort, luxury and stunning natural surroundings. These spacious and beautifully decorated houses have 3 bedrooms, a private/communal pool and large outdoor areas, ideal for entertaining and relaxing.

| Property Info     |                | Plot / Area Info |              | Additional info  |                  |
|-------------------|----------------|------------------|--------------|------------------|------------------|
| Covered Area      | 147            |                  |              | Reference Number | 155989           |
| Furnishing        | Unfurnished    | Parking          | Covered Vec  | Property type    | House            |
| Energy Efficiency | A              |                  | Covered, Yes | Condition        | <b>Brand New</b> |
| Air Conditioning  | All rooms, Yes |                  |              | Bathrooms        | 3                |