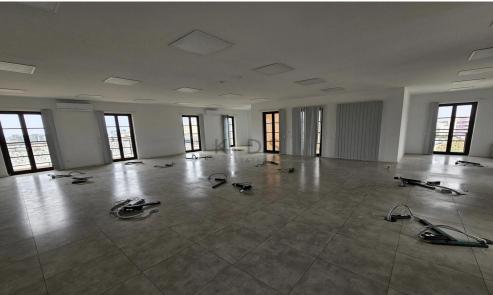

## 215m<sup>2</sup> Office for Sale in Limassol - Agios Athanasios

- •Office space 215 m2
- •Balcony 15 m2
- •2 WC
- Kitchenette
- •Entire Floor
- Open plan
- Raised floors
- •3 underground parkings
- •Receptionist and 24/7 security