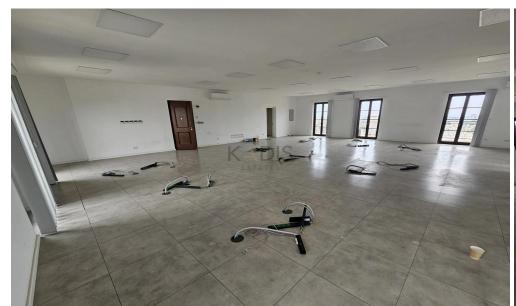

## 215m<sup>2</sup> Office for Sale in Limassol - Agios Athanasios

- •Office space 215 m2
- •Balcony 15 m2
- •2 WC
- Kitchenette
- •Entire Floor
- Open plan
- Raised floors
- •3 underground parkings
- •Receptionist and 24/7 security