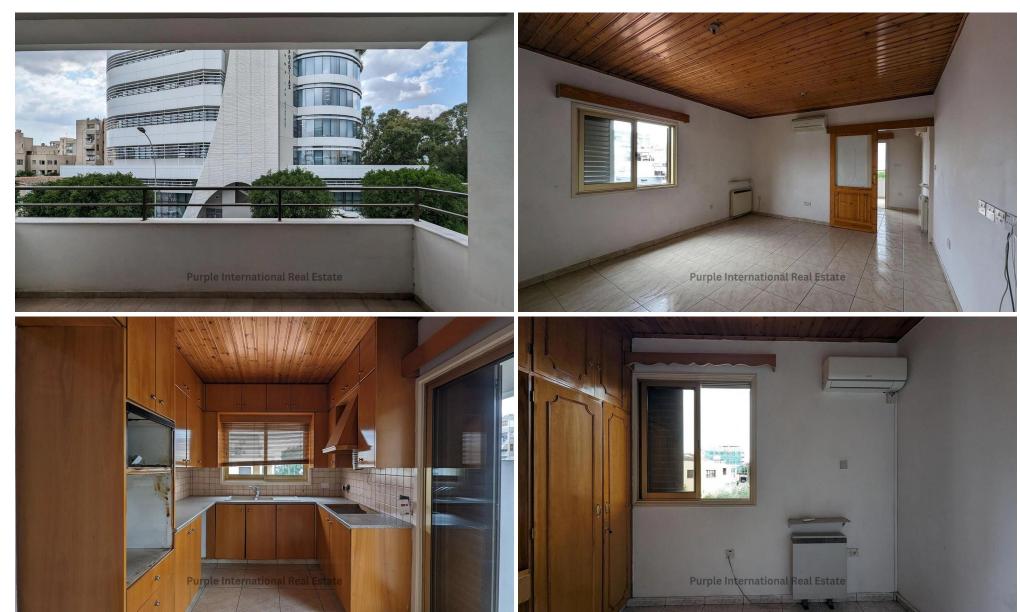

## 53m<sup>2</sup> Commercial for Sale in Strovolos, Nicosia District

Ideally located in Strovolou & Tseriou avenue, this mixed-use building offers a great investment opportunity with a ground floor shop currently being rented and generating a steady income whilst benefiting from high foot traffic and excellent visibility. The shop, which has approximately 53 sq.m. of internal areas and a mezzanine of approximately 17sq.m., has a rental agreement that will expire on 31/03/2030. The rest of the mezzanine has a two bedroom apartment of approximately 70 sq.m. of internal areas. On the first floor there is a four bedroom apartment of approximately 113 sq.m. of internal areas and a 14 sq.m. covered veranda. On the second floor there is a 92 sq.m. apartme...