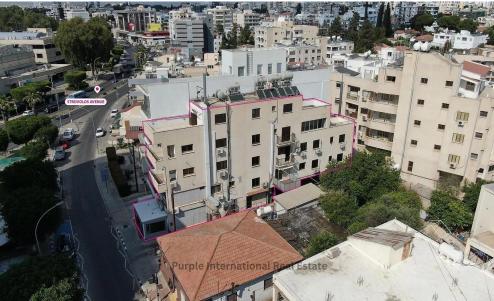

## 53m<sup>2</sup> Commercial for Sale in Strovolos, Nicosia District

Ideally located in Strovolou & Tseriou avenue, this mixed-use building offers a great investment opportunity with a ground floor shop currently being rented and generating a steady income whilst benefiting from high foot traffic and excellent visibility. The shop, which has approximately 53 sq.m. of internal areas and a mezzanine of approximately 17sq.m., has a rental agreement that will expire on 31/03/2030. The rest of the mezzanine has a two bedroom apartment of approximately 70 sq.m. of internal areas. On the first floor there is a four bedroom apartment of approximately 113 sq.m. of internal areas and a 14 sq.m. covered veranda. On the second floor there is a 92 sq.m. apartme...