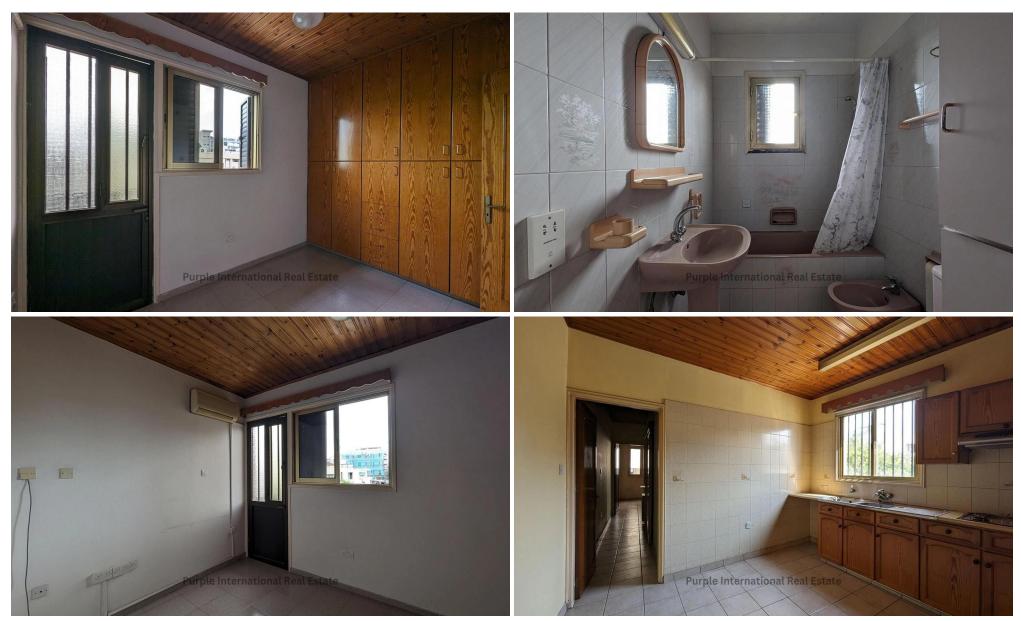

## 53m<sup>2</sup> Commercial for Sale in Strovolos, Nicosia District

Ideally located in Strovolou & Tseriou avenue, this mixed-use building offers a great investment opportunity with a ground floor shop currently being rented and generating a steady income whilst benefiting from high foot traffic and excellent visibility. The shop, which has approximately 53 sq.m. of internal areas and a mezzanine of approximately 17sq.m., has a rental agreement that will expire on 31/03/2030. The rest of the mezzanine has a two bedroom apartment of approximately 70 sq.m. of internal areas. On the first floor there is a four bedroom apartment of approximately 113 sq.m. of internal areas and a 14 sq.m. covered veranda. On the second floor there is a 92 sq.m. apartme...