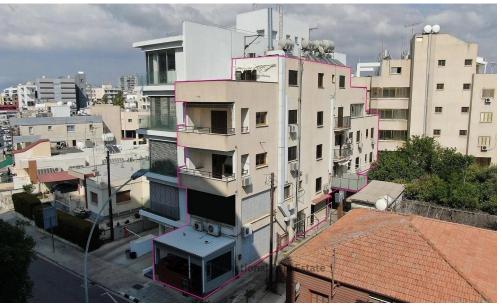

## 53m<sup>2</sup> Commercial for Sale in Strovolos, Nicosia District

Ideally located in Strovolou & Tseriou avenue, this mixed-use building offers a great investment opportunity with a ground floor shop currently being rented and generating a steady income whilst benefiting from high foot traffic and excellent visibility. The shop, which has approximately 53 sq.m. of internal areas and a mezzanine of approximately 17sq.m., has a rental agreement that will expire on 31/03/2030. The rest of the mezzanine has a two bedroom apartment of approximately 70 sq.m. of internal areas. On the first floor there is a four bedroom apartment of approximately 113 sq.m. of internal areas and a 14 sq.m. covered veranda. On the second floor there is a 92 sq.m. apartme...