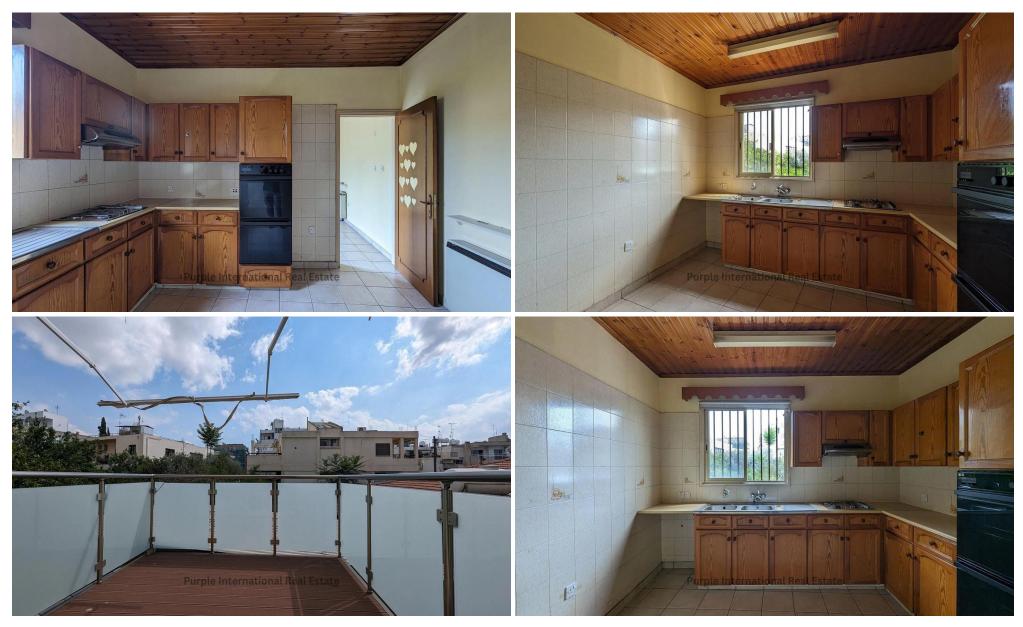

## 53m<sup>2</sup> Commercial for Sale in Strovolos, Nicosia District

Ideally located in Strovolou & Tseriou avenue, this mixed-use building offers a great investment opportunity with a ground floor shop currently being rented and generating a steady income whilst benefiting from high foot traffic and excellent visibility. The shop, which has approximately 53 sq.m. of internal areas and a mezzanine of approximately 17sq.m., has a rental agreement that will expire on 31/03/2030. The rest of the mezzanine has a two bedroom apartment of approximately 70 sq.m. of internal areas. On the first floor there is a four bedroom apartment of approximately 113 sq.m. of internal areas and a 14 sq.m. covered veranda. On the second floor there is a 92 sq.m. apartme...