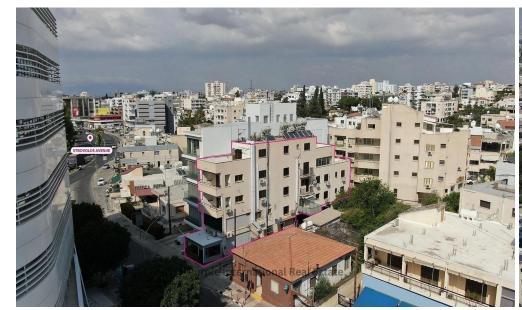

## 53m<sup>2</sup> Commercial for Sale in Strovolos, Nicosia District

Ideally located in Strovolou & Tseriou avenue, this mixed-use building offers a great investment opportunity with a ground floor shop currently being rented and generating a steady income whilst benefiting from high foot traffic and excellent visibility. The shop, which has approximately 53 sq.m. of internal areas and a mezzanine of approximately 17sq.m., has a rental agreement that will expire on 31/03/2030. The rest of the mezzanine has a two bedroom apartment of approximately 70 sq.m. of internal areas. On the first floor there is a four bedroom apartment of approximately 113 sq.m. of internal areas and a 14 sq.m. covered veranda. On the second floor there is a 92 sq.m. apartme...