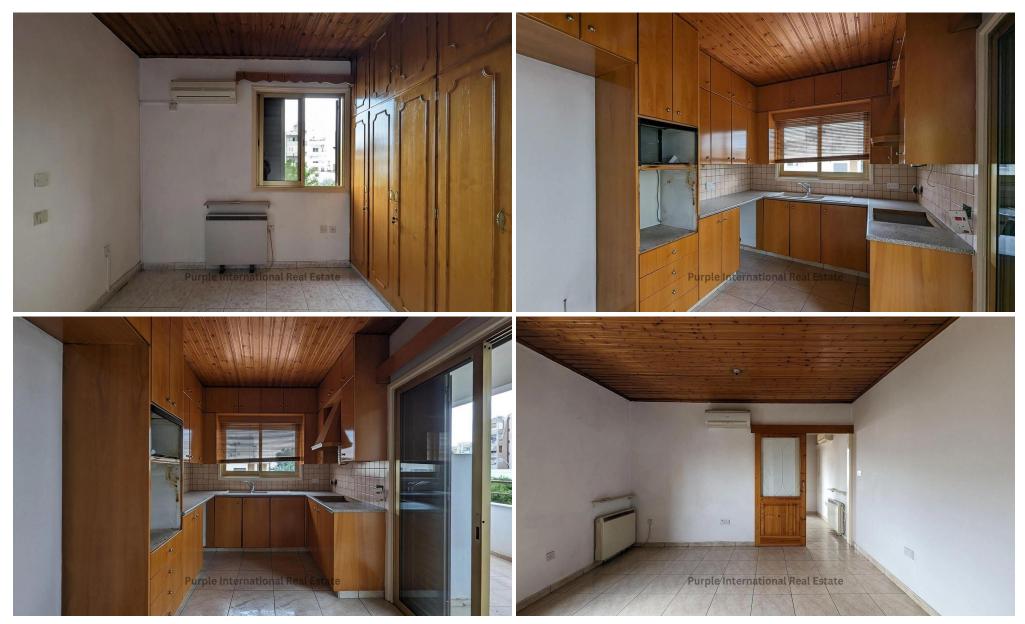

## 53m<sup>2</sup> Commercial for Sale in Strovolos, Nicosia District

Ideally located in Strovolou & Tseriou avenue, this mixed-use building offers a great investment opportunity with a ground floor shop currently being rented and generating a steady income whilst benefiting from high foot traffic and excellent visibility. The shop, which has approximately 53 sq.m. of internal areas and a mezzanine of approximately 17sq.m., has a rental agreement that will expire on 31/03/2030. The rest of the mezzanine has a two bedroom apartment of approximately 70 sq.m. of internal areas. On the first floor there is a four bedroom apartment of approximately 113 sq.m. of internal areas and a 14 sq.m. covered veranda. On the second floor there is a 92 sq.m. apartme...