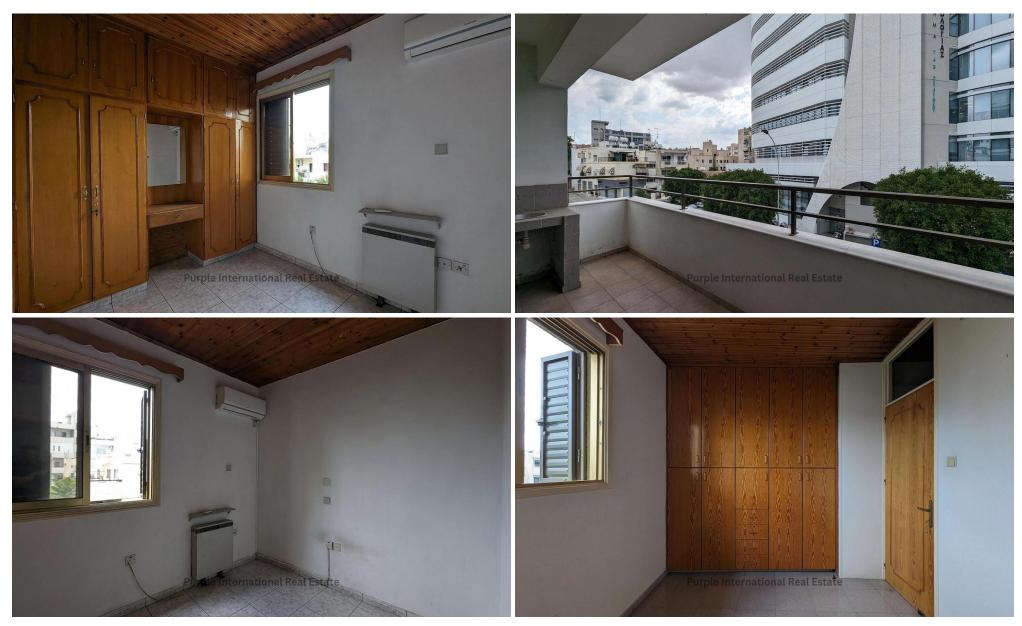

## 53m<sup>2</sup> Commercial for Sale in Strovolos, Nicosia District

Ideally located in Strovolou & Tseriou avenue, this mixed-use building offers a great investment opportunity with a ground floor shop currently being rented and generating a steady income whilst benefiting from high foot traffic and excellent visibility. The shop, which has approximately 53 sq.m. of internal areas and a mezzanine of approximately 17sq.m., has a rental agreement that will expire on 31/03/2030. The rest of the mezzanine has a two bedroom apartment of approximately 70 sq.m. of internal areas. On the first floor there is a four bedroom apartment of approximately 113 sq.m. of internal areas and a 14 sq.m. covered veranda. On the second floor there is a 92 sq.m. apartme...