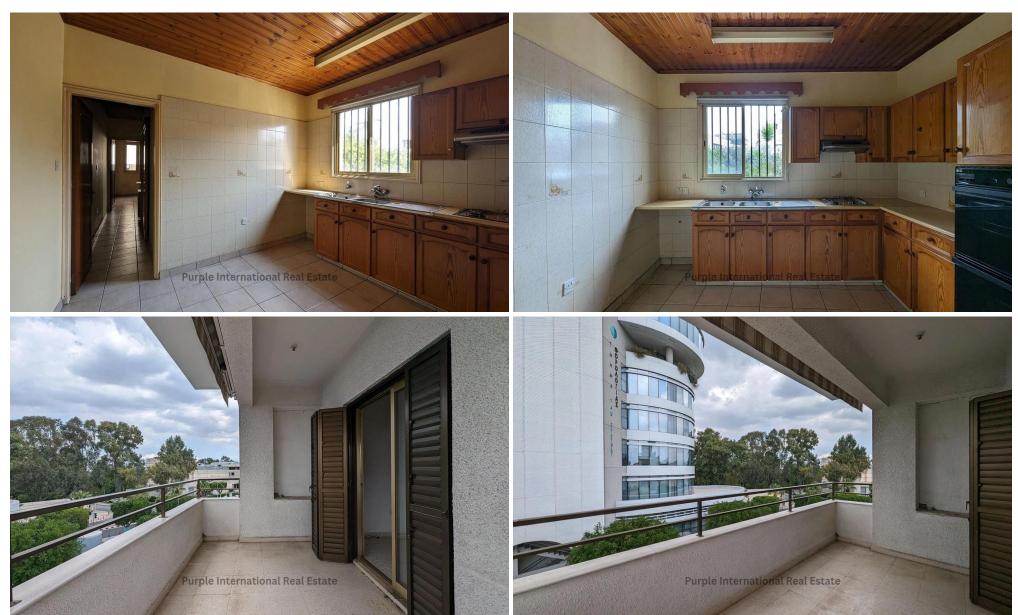

## 53m<sup>2</sup> Commercial for Sale in Strovolos, Nicosia District

Ideally located in Strovolou & Tseriou avenue, this mixed-use building offers a great investment opportunity with a ground floor shop currently being rented and generating a steady income whilst benefiting from high foot traffic and excellent visibility. The shop, which has approximately 53 sq.m. of internal areas and a mezzanine of approximately 17sq.m., has a rental agreement that will expire on 31/03/2030. The rest of the mezzanine has a two bedroom apartment of approximately 70 sq.m. of internal areas. On the first floor there is a four bedroom apartment of approximately 113 sq.m. of internal areas and a 14 sq.m. covered veranda. On the second floor there is a 92 sq.m. apartme...