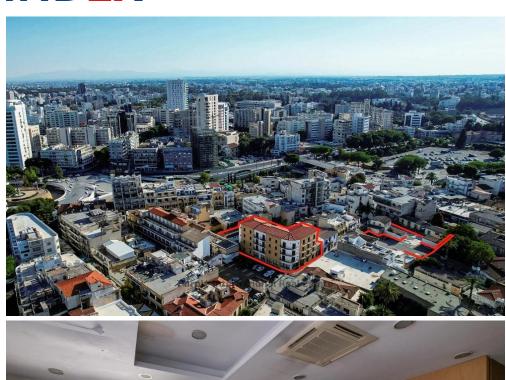

## 1340m<sup>2</sup> Building for Sale in Nicosia

The property consists of a two-star hotel and three adjacent plots in Nicosia Old Town (Tampakchane quarter). The plots concern two commercial plots and one residential. They have a total land area of 717sqm and are located 150m from Eleftheria's Square and 70m from Solomou Square. The three plots can be used as parking lots for the hotel.

The hotel is known as "Royiatiko" and is located in Trypiotis area. It is situated on the corner of Apollonos Street within the walled city of Nicosia, 60m from Ledras Street. The location of the property is one of the most tourist areas of Cyprus which consists of restaurants, shops, and hotels. The hotel has good external appearance, phy...

## CENTRAL LOCATION Solomou Square Omirou Street Royiatiko Hotel & 3 adjacent plots Ledras Street