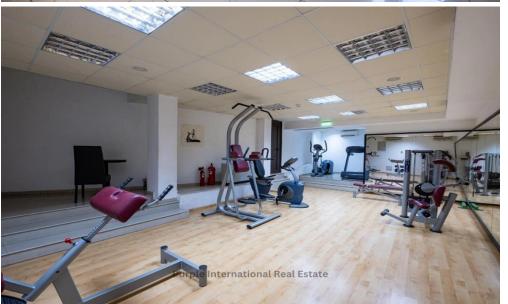

The hotel is known as "Royiatiko" and is located in Trypiotis area. It is situated on the corner of Apollonos Street within the walled city of Nicosia, 60m from Ledras Street. The location of the property is one of the most tourist areas of Cyprus which consists of restaurants, shops, and hotels. The hotel has good external appearance, phy...