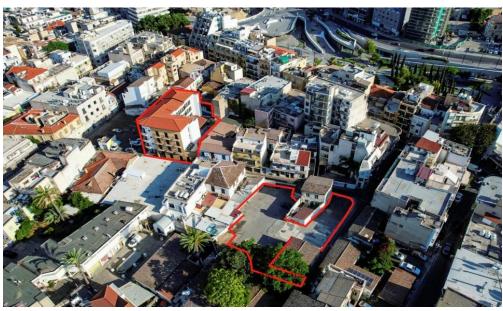

## 1340m<sup>2</sup> Building for Sale in Nicosia

The property consists of a two-star hotel and three adjacent plots in Nicosia Old Town (Tampakchane quarter). The plots concern two commercial plots and one residential. They have a total land area of 717sqm and are located 150m from Eleftheria's Square and 70m from Solomou Square. The three plots can be used as parking lots for the hotel.

The hotel is known as "Royiatiko" and is located in Trypiotis area. It is situated on the corner of Apollonos Street within the walled city of Nicosia, 60m from Ledras Street. The location of the property is one of the most tourist areas of Cyprus which consists of restaurants, shops, and hotels. The hotel has good external appearance, phy...

## CENTRAL LOCATION Solomou Square Omirou Street Royiatiko Hotel & 3 adjacent plots Ledras Street