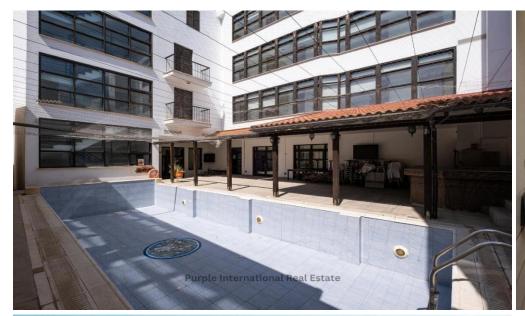

The hotel is known as "Royiatiko" and is located in Trypiotis area. It is situated on the corner of Apollonos Street within the walled city of Nicosia, 60m from Ledras Street. The location of the property is one of the most tourist areas of Cyprus which consists of restaurants, shops, and hotels. The hotel has good external appearance, phy...