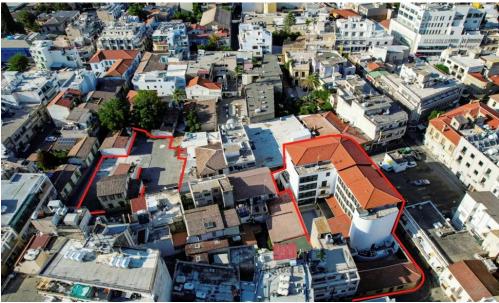

## 1340m<sup>2</sup> Building for Sale in Nicosia

The property consists of a two-star hotel and three adjacent plots in Nicosia Old Town (Tampakchane quarter). The plots concern two commercial plots and one residential. They have a total land area of 717sqm and are located 150m from Eleftheria's Square and 70m from Solomou Square. The three plots can be used as parking lots for the hotel.

The hotel is known as "Royiatiko" and is located in Trypiotis area. It is situated on the corner of Apollonos Street within the walled city of Nicosia, 60m from Ledras Street. The location of the property is one of the most tourist areas of Cyprus which consists of restaurants, shops, and hotels. The hotel has good external appearance, phy...

## CENTRAL LOCATION Solomou Square Omirou Street Royiatiko Hotel & 3 adjacent plots Ledras Street