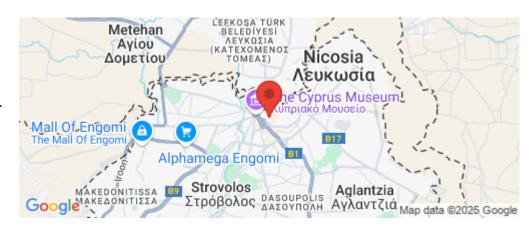

Amenities Location

**Location:** Nicosia Region: **Nicosia** 

Coordinates: **35.171044329426** / **33.360458428146** 

Price: €3 520 000 + VAT

VAT for this property is **€613,636** or **€668,800**. VAT usually is 19%. If it is your first purchase of property, you can have VAT reduced to 5% for the first 150sq.m. of the property.