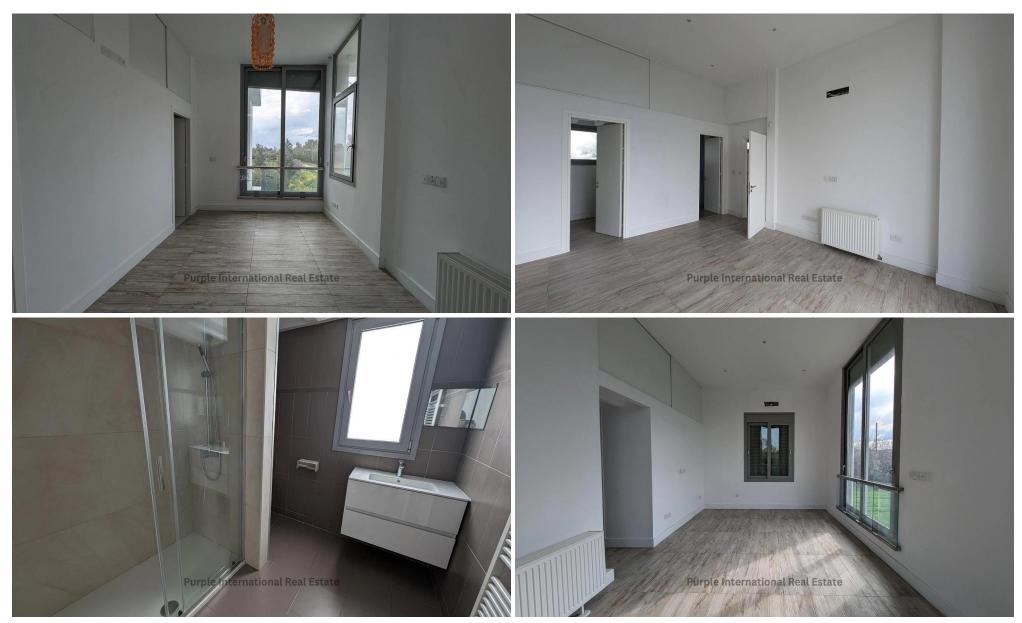

## 3 Bedroom House for Sale in Dali, Nicosia District

Presenting a unique opportunity to own a 69.28% share of two residential plots located in the highly sought-after area of Panagia Evangelistria, Dali, Nicosia. One of the plots features a stunning two-storey house set on approximately 648 sq.m. of land, offering a spacious 220sq.m. of covered area. This property is built using high-quality steel frames and concrete fillups, ensuring durability and modern appeal. GROUND FLOOR: 143 SQ.M. FIRST FLOOR: 145 SQ.M. The asset offers both covered and uncovered verandas, perfect for outdoor living. There are two parking spaces, a storeroom, and a garage, adding to the convenience and functionality of the property. Alongside the house, the sec...