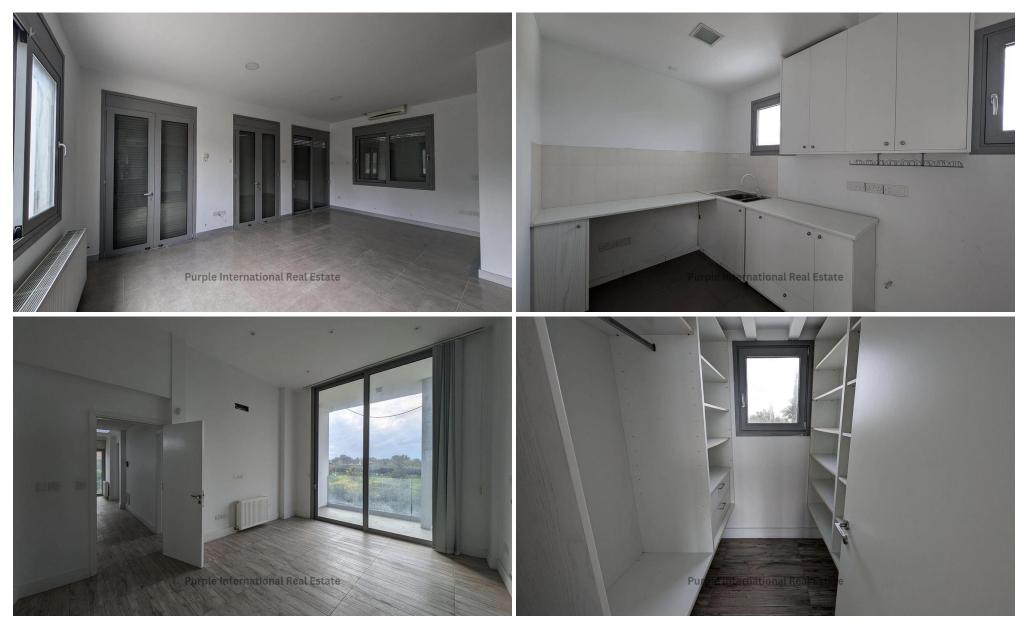

## 3 Bedroom House for Sale in Dali, Nicosia District

Presenting a unique opportunity to own a 69.28% share of two residential plots located in the highly sought-after area of Panagia Evangelistria, Dali, Nicosia. One of the plots features a stunning two-storey house set on approximately 648 sq.m. of land, offering a spacious 220sq.m. of covered area. This property is built using high-quality steel frames and concrete fillups, ensuring durability and modern appeal. GROUND FLOOR: 143 SQ.M. FIRST FLOOR: 145 SQ.M. The asset offers both covered and uncovered verandas, perfect for outdoor living. There are two parking spaces, a storeroom, and a garage, adding to the convenience and functionality of the property. Alongside the house, the sec...