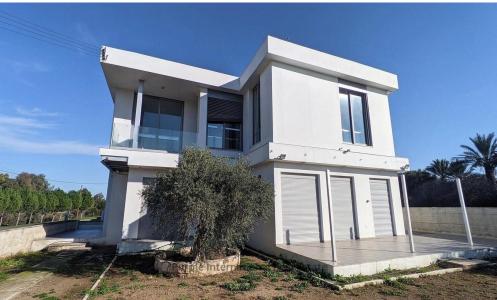

## 3 Bedroom House for Sale in Dali, Nicosia District

Presenting a unique opportunity to own a 69.28% share of two residential plots located in the highly sought-after area of Panagia Evangelistria, Dali, Nicosia. One of the plots features a stunning two-storey house set on approximately 648 sq.m. of land, offering a spacious 220sq.m. of covered area. This property is built using high-quality steel frames and concrete fillups, ensuring durability and modern appeal. GROUND FLOOR: 143 SQ.M. FIRST FLOOR: 145 SQ.M. The asset offers both covered and uncovered verandas, perfect for outdoor living. There are two parking spaces, a storeroom, and a garage, adding to the convenience and functionality of the property. Alongside the house, the sec...