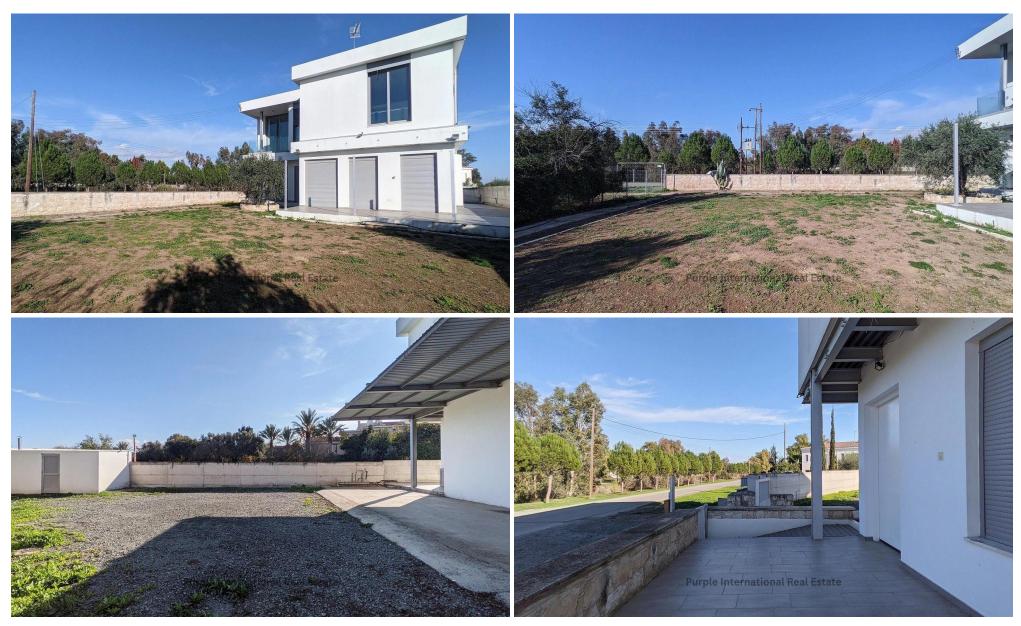

## 3 Bedroom House for Sale in Dali, Nicosia District

Presenting a unique opportunity to own a 69.28% share of two residential plots located in the highly sought-after area of Panagia Evangelistria, Dali, Nicosia. One of the plots features a stunning two-storey house set on approximately 648 sq.m. of land, offering a spacious 220sq.m. of covered area. This property is built using high-quality steel frames and concrete fillups, ensuring durability and modern appeal. GROUND FLOOR: 143 SQ.M. FIRST FLOOR: 145 SQ.M. The asset offers both covered and uncovered verandas, perfect for outdoor living. There are two parking spaces, a storeroom, and a garage, adding to the convenience and functionality of the property. Alongside the house, the sec...