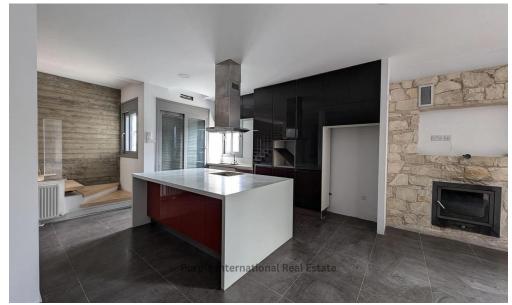

## 3 Bedroom House for Sale in Dali, Nicosia District

Presenting a unique opportunity to own a 69.28% share of two residential plots located in the highly sought-after area of Panagia Evangelistria, Dali, Nicosia. One of the plots features a stunning two-storey house set on approximately 648 sq.m. of land, offering a spacious 220sq.m. of covered area. This property is built using high-quality steel frames and concrete fillups, ensuring durability and modern appeal. GROUND FLOOR: 143 SQ.M. FIRST FLOOR: 145 SQ.M. The asset offers both covered and uncovered verandas, perfect for outdoor living. There are two parking spaces, a storeroom, and a garage, adding to the convenience and functionality of the property. Alongside the house, the sec...