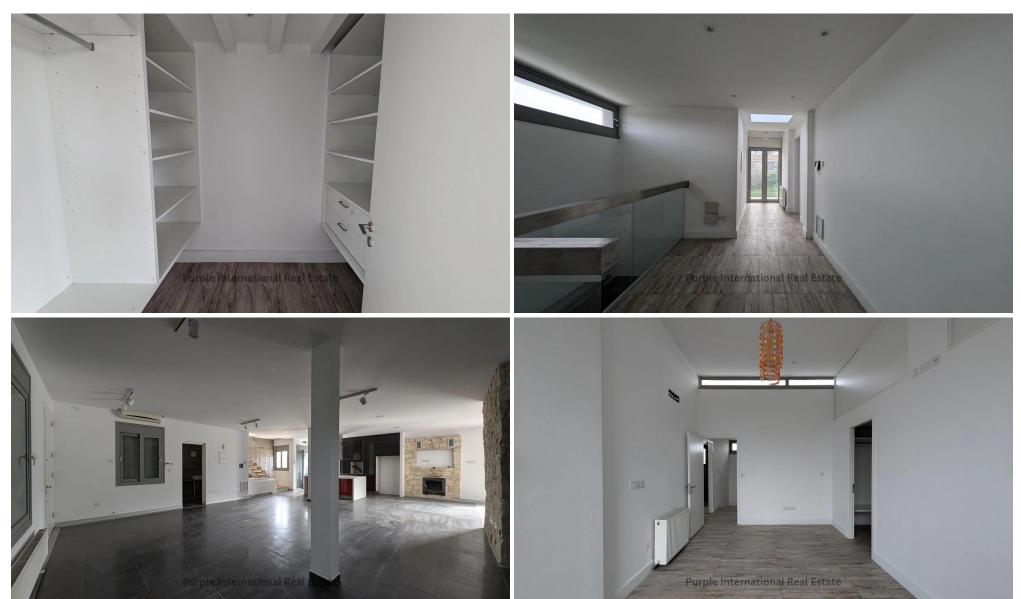

## 3 Bedroom House for Sale in Dali, Nicosia District

Presenting a unique opportunity to own a 69.28% share of two residential plots located in the highly sought-after area of Panagia Evangelistria, Dali, Nicosia. One of the plots features a stunning two-storey house set on approximately 648 sq.m. of land, offering a spacious 220sq.m. of covered area. This property is built using high-quality steel frames and concrete fillups, ensuring durability and modern appeal. GROUND FLOOR: 143 SQ.M. FIRST FLOOR: 145 SQ.M. The asset offers both covered and uncovered verandas, perfect for outdoor living. There are two parking spaces, a storeroom, and a garage, adding to the convenience and functionality of the property. Alongside the house, the sec...