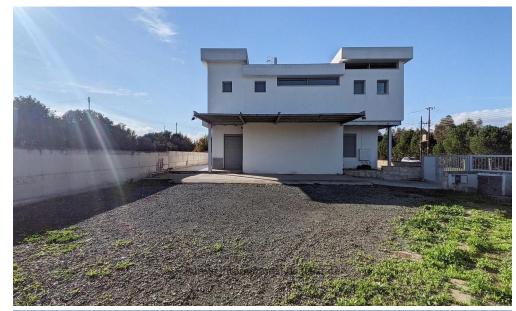

## 3 Bedroom House for Sale in Dali, Nicosia District

Presenting a unique opportunity to own a 69.28% share of two residential plots located in the highly sought-after area of Panagia Evangelistria, Dali, Nicosia. One of the plots features a stunning two-storey house set on approximately 648 sq.m. of land, offering a spacious 220sq.m. of covered area. This property is built using high-quality steel frames and concrete fillups, ensuring durability and modern appeal. GROUND FLOOR: 143 SQ.M. FIRST FLOOR: 145 SQ.M. The asset offers both covered and uncovered verandas, perfect for outdoor living. There are two parking spaces, a storeroom, and a garage, adding to the convenience and functionality of the property. Alongside the house, the sec...