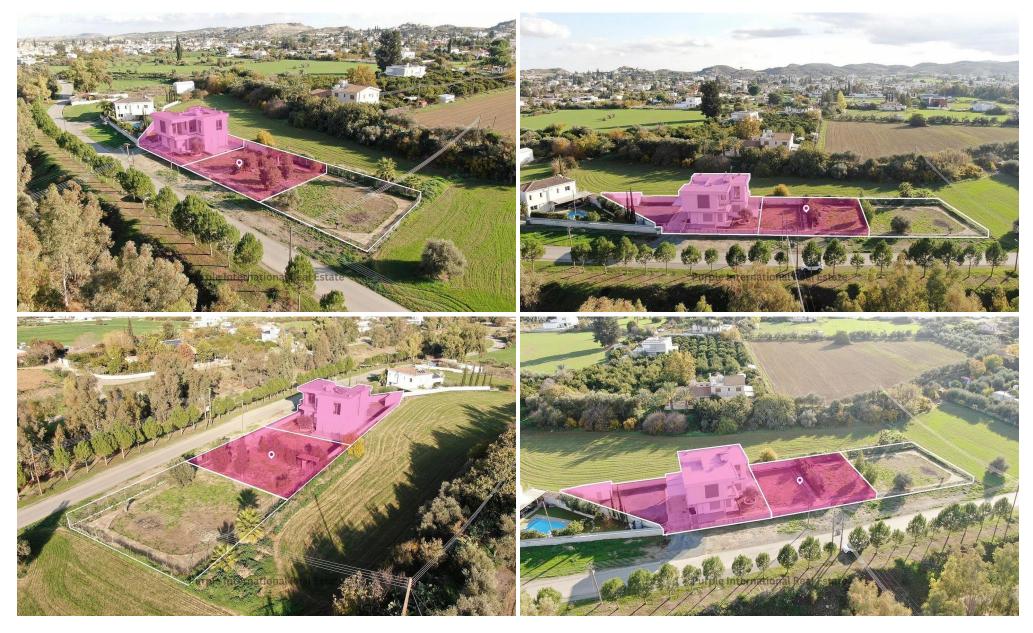

## 3 Bedroom House for Sale in Dali, Nicosia District

Presenting a unique opportunity to own a 69.28% share of two residential plots located in the highly sought-after area of Panagia Evangelistria, Dali, Nicosia. One of the plots features a stunning two-storey house set on approximately 648 sq.m. of land, offering a spacious 220sq.m. of covered area. This property is built using high-quality steel frames and concrete fillups, ensuring durability and modern appeal. GROUND FLOOR: 143 SQ.M. FIRST FLOOR: 145 SQ.M. The asset offers both covered and uncovered verandas, perfect for outdoor living. There are two parking spaces, a storeroom, and a garage, adding to the convenience and functionality of the property. Alongside the house, the sec...

Property Info Plot / Area Info

Covered Area 228

Amenities Location

**Location:** Dali Region: **Nicosia** 

Coordinates: **35.024013** / **33.411859** 