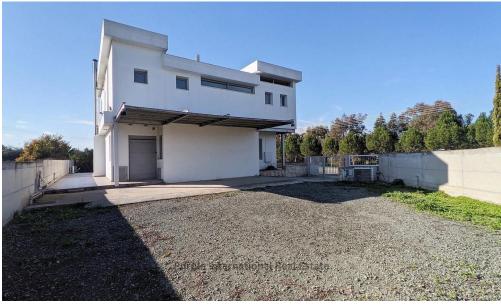

## 3 Bedroom House for Sale in Dali, Nicosia District

Presenting a unique opportunity to own a 69.28% share of two residential plots located in the highly sought-after area of Panagia Evangelistria, Dali, Nicosia. One of the plots features a stunning two-storey house set on approximately 648 sq.m. of land, offering a spacious 220sq.m. of covered area. This property is built using high-quality steel frames and concrete fillups, ensuring durability and modern appeal. GROUND FLOOR: 143 SQ.M. FIRST FLOOR: 145 SQ.M. The asset offers both covered and uncovered verandas, perfect for outdoor living. There are two parking spaces, a storeroom, and a garage, adding to the convenience and functionality of the property. Alongside the house, the sec...