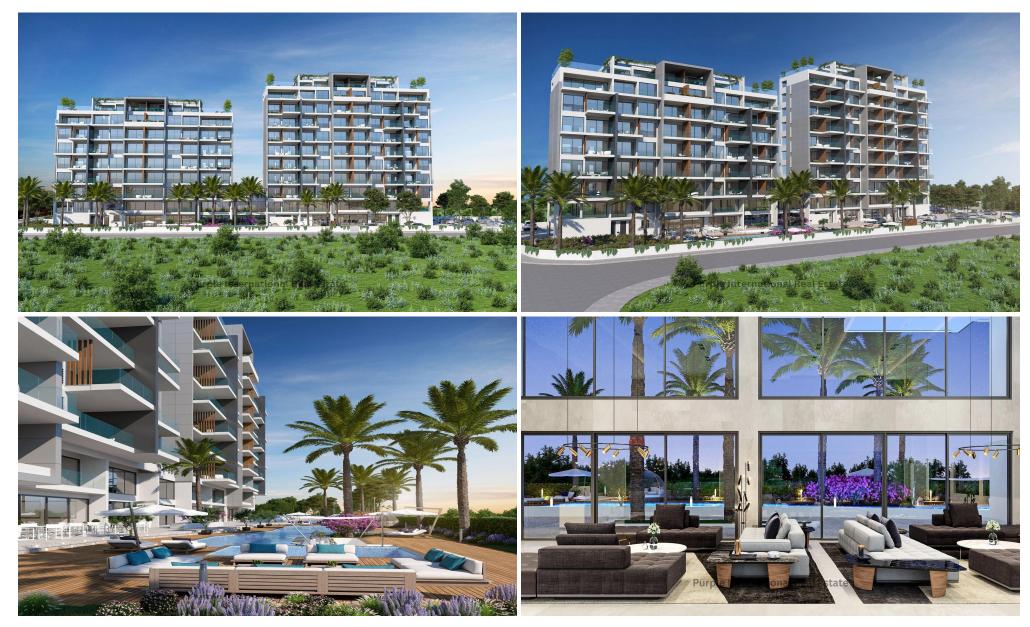

The apartment is designed with energy efficiency A in mind, ensuring lower utility costs and a comfortable living environment. Benefit from central air conditioning and underfloor heating throughout. The property is set within a secure, gated complex and includes access to a communal swimming pool and a fully equipped gym, providing ex...

| Amenities | Location |
|-----------|----------|

• Gym

Coordinates: 34.775765202809 / 32.410904525084

Price: €600 000 + VAT

VAT for this property is €30,000 or €114,000. VAT usually is 19%. If it is your first purchase of property, you can have VAT reduced to 5% for the first 150sq.m. of the property.