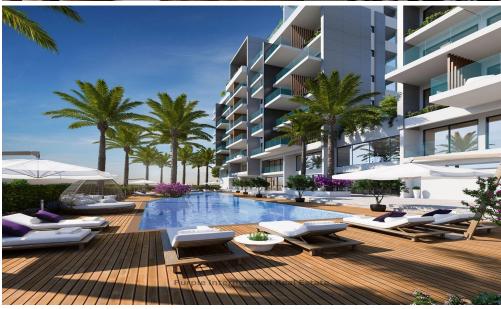

The apartment is designed with energy efficiency A in mind, ensuring lower utility costs and a comfortable living environment. Benefit from central air conditioning and underfloor heating throughout. The property is set within a secure, gated complex and includes access to a communal swimming pool and a fully equipped gym, providing ex...

| Amenities | Location |
|-----------|----------|

• Gym

Coordinates: 34.775765202809 / 32.410904525084

Price: €600 000 + VAT

VAT for this property is €30,000 or €114,000. VAT usually is 19%. If it is your first purchase of property, you can have VAT reduced to 5% for the first 150sq.m. of the property.