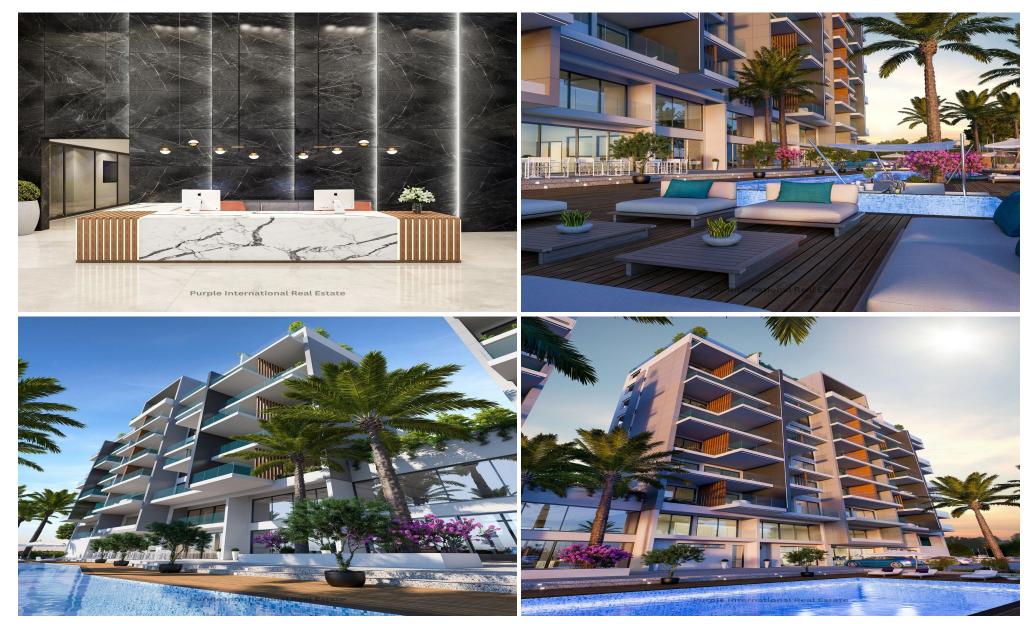

The apartment is designed with energy efficiency A in mind, ensuring lower utility costs and a comfortable living environment. Benefit from central air conditioning and underfloor heating throughout. The property is set within a secure, gated complex and includes access to a communal swimming pool and a fully equipped gym, providing ex...

| Amenities | Location |
|-----------|----------|

• Gym

Coordinates: 34.775765202809 / 32.410904525084

Price: €600 000 + VAT

VAT for this property is €30,000 or €114,000. VAT usually is 19%. If it is your first purchase of property, you can have VAT reduced to 5% for the first 150sq.m. of the property.