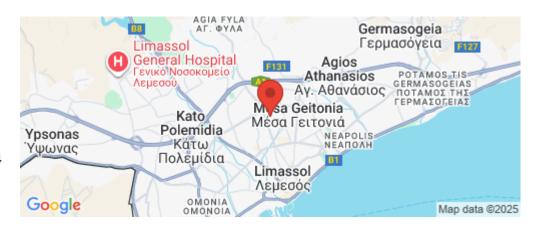

| 543   |
|-------|
| e     |
| Owned |
|       |
|       |

Amenities Location

**Location:** Limassol - Kapsalos Region: **Limassol** 

Coordinates: 34.695135095226 / 33.03579428666

Price: €950 000 + VAT

VAT for this property is €135,159 or €180,500. VAT usually is 19%. If it is your first purchase of property, you can have VAT reduced to 5% for the first 150sq.m. of the property.