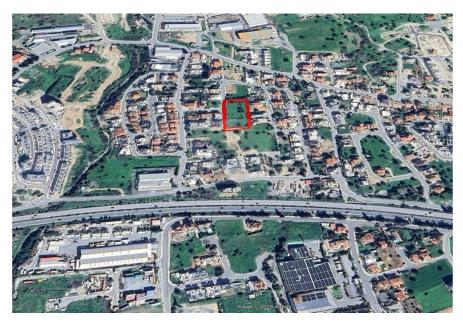

## 3,438m<sup>2</sup> Plot for Sale in Ypsonas, Limassol District

An excellent investment opportunity a residential parcel of land in an excellent location in Ypsonas near all amenities. according to the land registry it falls in zone ka7 80 density 45 cover

Amenities Location

Location: Ypsonas Region: Limassol

Price: €800 000 + VAT

VAT Excluded

Title transfer fee ~€28 600.00

Price per SQM €233.00/m²

Common expenses None

**Representative: Nicolaou Estates** 