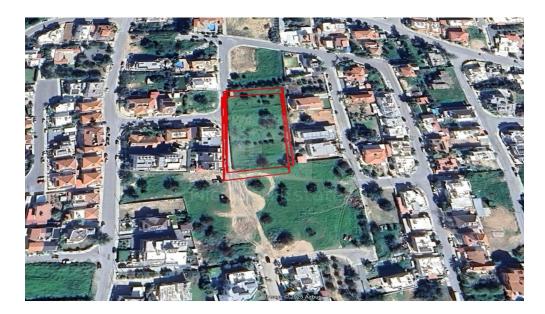

## 3,438m<sup>2</sup> Plot for Sale in Ypsonas, Limassol District

An excellent investment opportunity a residential parcel of land in an excellent location in Ypsonas near all amenities. according to the land registry it falls in zone ka7 80 density 45 cover

Amenities Location

Location: Ypsonas Region: Limassol

Price: €800 000 + VAT

VAT Excluded

Title transfer fee ~€28 600.00

Price per SQM €233.00/m²

Common expenses None

**Representative: Nicolaou Estates** 