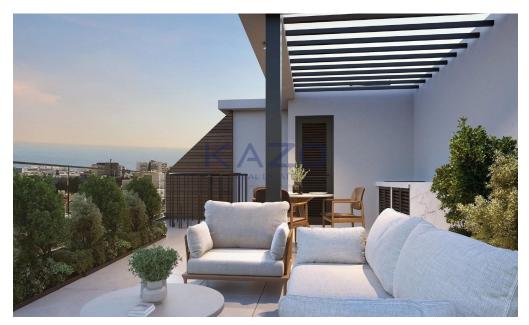

## 3 Bedroom Apartment for Sale in Limassol - Agios Athanasios

For sale: a modern apartment currently under construction in Agios Athanasios, offering a comfortable lifestyle with contemporary design. This property features a spacious internal area of 103.7 m2, making it ideal for families or anyone looking for extra space. The apartment includes three well-sized bedrooms and one bathroom. It is located on the 2nd floor of a three-story building equipped with an elevator for your convenience.

Agios Athanasios is a sought-after residential area known for its peaceful environment and excellent accessibility. The neighborhood offers a great mix of tranquility and city life, with easy access to the highway and proximity to a variety of amenities i...