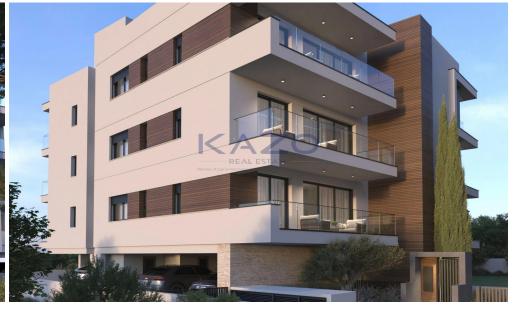

## 3 Bedroom Apartment for Sale in Limassol - Agios Athanasios

For sale: a modern penthouse apartment currently under construction in the desirable area of Agios Athanasios. This property offers a generous internal space of 103.7 m², thoughtfully designed to maximize comfort and functionality. The layout includes three spacious bedrooms and one well-appointed bathroom, making it ideal for families or those seeking extra living space. The apartment is situated on the top floor and can be accessed by an elevator for your convenience.