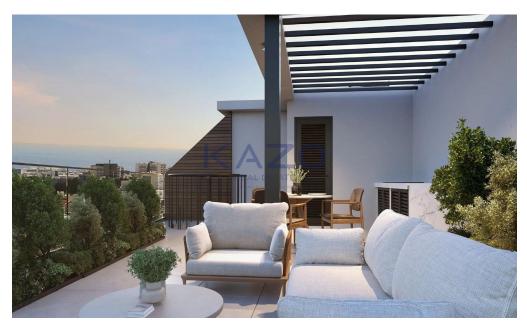

## 3 Bedroom Apartment for Sale in Limassol - Agios Athanasios

For sale: a modern penthouse apartment currently under construction in the desirable area of Agios Athanasios. This property offers a generous internal space of 103.7 m², thoughtfully designed to maximize comfort and functionality. The layout includes three spacious bedrooms and one well-appointed bathroom, making it ideal for families or those seeking extra living space. The apartment is situated on the top floor and can be accessed by an elevator for your convenience.