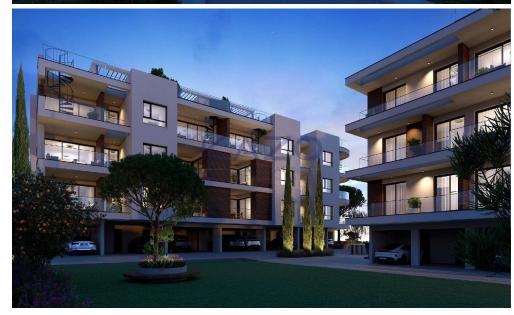

## 3 Bedroom Apartment for Sale in Limassol - Agios Athanasios

For sale: a modern penthouse apartment currently under construction in the desirable area of Agios Athanasios. This property offers a generous internal space of 103.7 m², thoughtfully designed to maximize comfort and functionality. The layout includes three spacious bedrooms and one well-appointed bathroom, making it ideal for families or those seeking extra living space. The apartment is situated on the top floor and can be accessed by an elevator for your convenience.