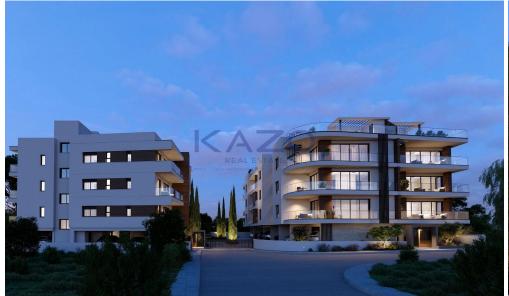

## 3 Bedroom Apartment for Sale in Limassol - Agios Athanasios

For sale: a modern penthouse apartment currently under construction in the desirable area of Agios Athanasios. This property offers a generous internal space of 103.7 m², thoughtfully designed to maximize comfort and functionality. The layout includes three spacious bedrooms and one well-appointed bathroom, making it ideal for families or those seeking extra living space. The apartment is situated on the top floor and can be accessed by an elevator for your convenience.