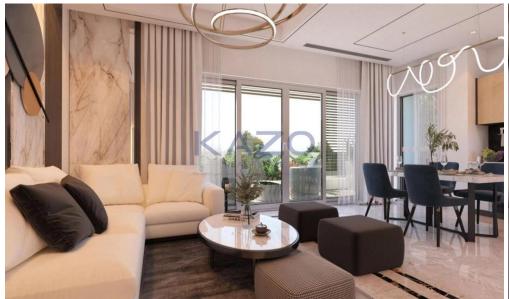

## 2 Bedroom Apartment for Sale in Ypsonas, Limassol District

For sale: Under construction, this modern apartment offers 78 square meters of comfortable living space in a well-designed layout. The property features 2 spacious bedrooms, an open-plan kitchen and living area, and a bathroom. Located on the 1st floor of a three-story building with an elevator, it combines easy access with privacy and security.