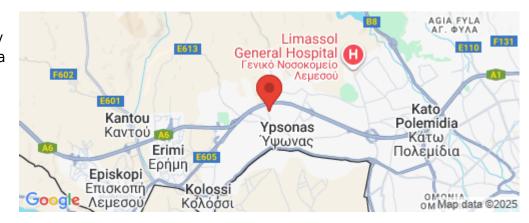

Amenities Location

**Location:** Ypsonas Region: **Limassol** 

Coordinates: **34.694476872917** / **32.954748211429** 

Guest WC

**Price: €261 000 + VAT** 

VAT for this property is €13,050 or €49,590. VAT usually is 19%. If it is your first purchase of property, you can have VAT reduced to 5% for the first 150sq.m. of the property.