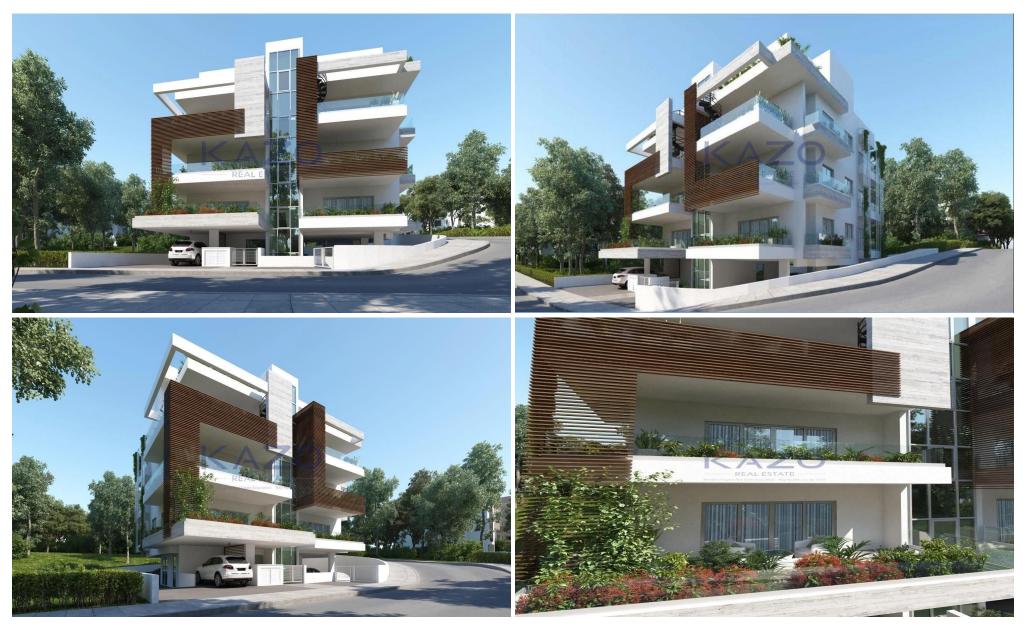

## 2 Bedroom Apartment for Sale in Ypsonas, Limassol District

For sale: Under construction, this modern apartment offers 78 square meters of comfortable living space in a well-designed layout. The property features 2 spacious bedrooms, an open-plan kitchen and living area, and a bathroom. Located on the 1st floor of a three-story building with an elevator, it combines easy access with privacy and security.

Situated in the inviting area of Ypsonas, this apartment is perfect for those seeking a peaceful neighborhood while staying connected. Ypsonas is known for its convenient location, as it is close to the highway and offers quick access to nearby towns and the city. Residents enjoy a range of local amenities including shops, schools, supermar...