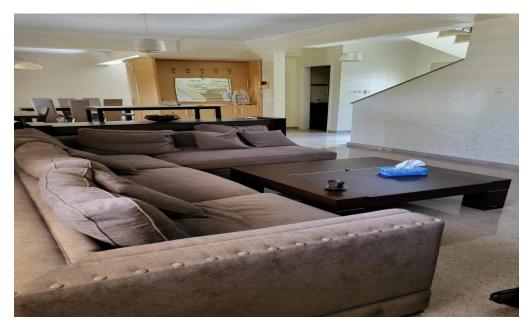

## 4 Bedroom House for Sale in Parekklisia Tourist Area, Limassol District

4-bedroom house (380 m² on a 1,300 m² plot) in Parekklisia (Tourist area). The property features 4 bathrooms, full furnishings, central heating, a private swimming pool, landscaped garden, garage, and title deed. Ideal for comfortable family living in a sought-after area.

| Property Info                  |                | Plot / Area Info |              | Additional info                                |                              |
|--------------------------------|----------------|------------------|--------------|------------------------------------------------|------------------------------|
| Covered Area Energy Efficiency | 380<br>B       | Plot area        | 1300<br>Yes  | Reference Number<br>Property type<br>Condition | 237138<br>House<br>Pre-Owned |
| Air Conditioning               | All rooms, Yes | Parking          | Covered, Yes | Bathrooms                                      | 4                            |