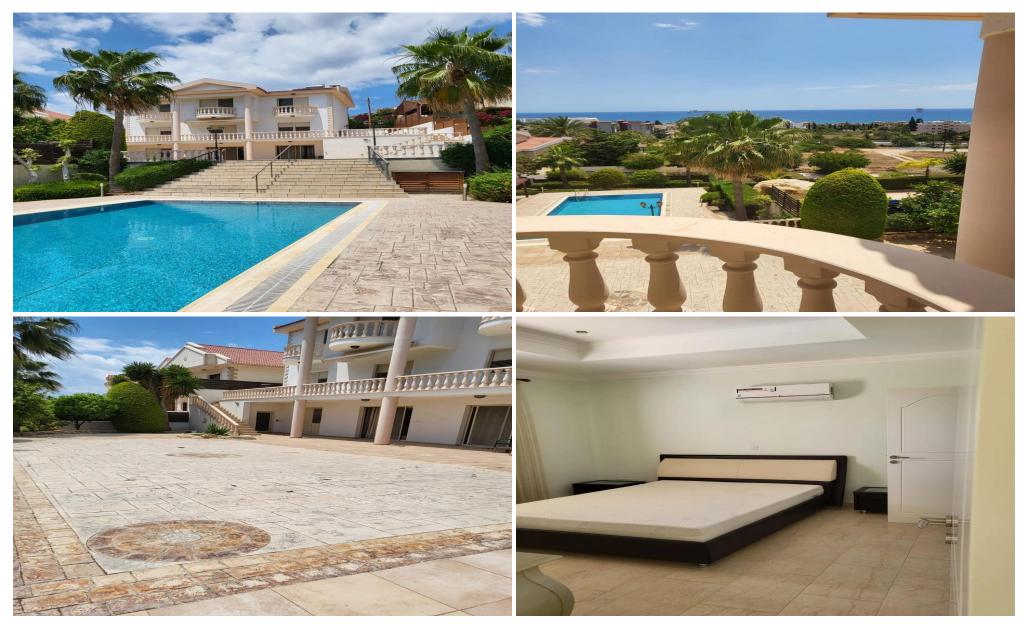

## 4 Bedroom House for Sale in Parekklisia Tourist Area, Limassol District

4-bedroom house (380 m² on a 1,300 m² plot) in Parekklisia (Tourist area). The property features 4 bathrooms, full furnishings, central heating, a private swimming pool, landscaped garden, garage, and title deed. Ideal for comfortable family living in a sought-after area.

| Property Info                  |                | Plot / Area Info |              | Additional info                                |                              |
|--------------------------------|----------------|------------------|--------------|------------------------------------------------|------------------------------|
| Covered Area Energy Efficiency | 380<br>B       | Plot area        | 1300<br>Yes  | Reference Number<br>Property type<br>Condition | 237138<br>House<br>Pre-Owned |
| Air Conditioning               | All rooms, Yes | Parking          | Covered, Yes | Bathrooms                                      | 4                            |