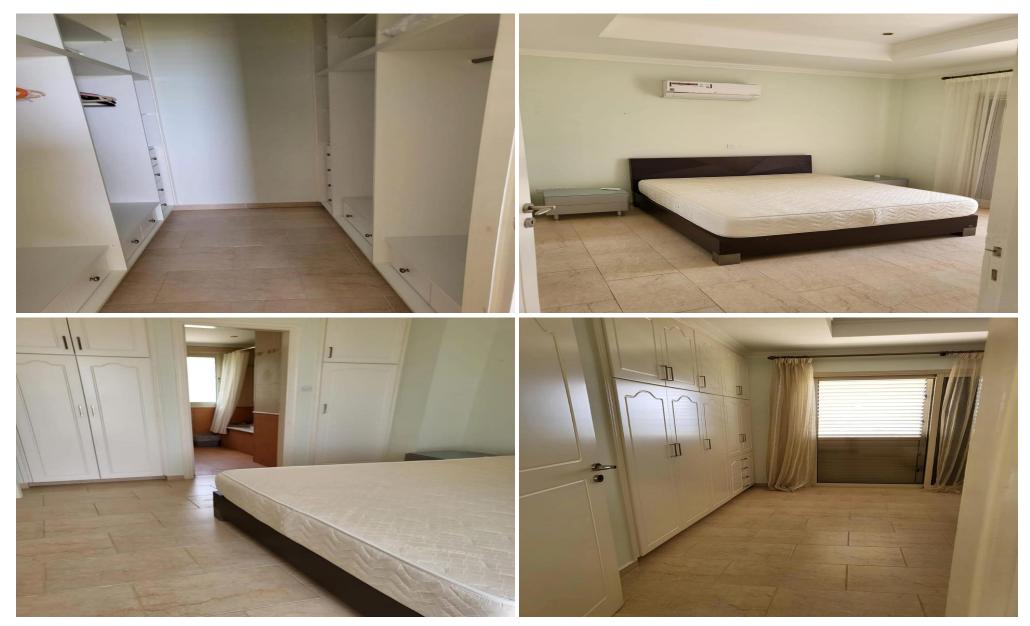

## 4 Bedroom House for Sale in Parekklisia Tourist Area, Limassol District

4-bedroom house (380 m² on a 1,300 m² plot) in Parekklisia (Tourist area). The property features 4 bathrooms, full furnishings, central heating, a private swimming pool, landscaped garden, garage, and title deed. Ideal for comfortable family living in a sought-after area.

| Property Info                  |                | Plot / Area Info |              | Additional info                                |                              |
|--------------------------------|----------------|------------------|--------------|------------------------------------------------|------------------------------|
| Covered Area Energy Efficiency | 380<br>B       | Plot area        | 1300<br>Yes  | Reference Number<br>Property type<br>Condition | 237138<br>House<br>Pre-Owned |
| Air Conditioning               | All rooms, Yes | Parking          | Covered, Yes | Bathrooms                                      | 4                            |