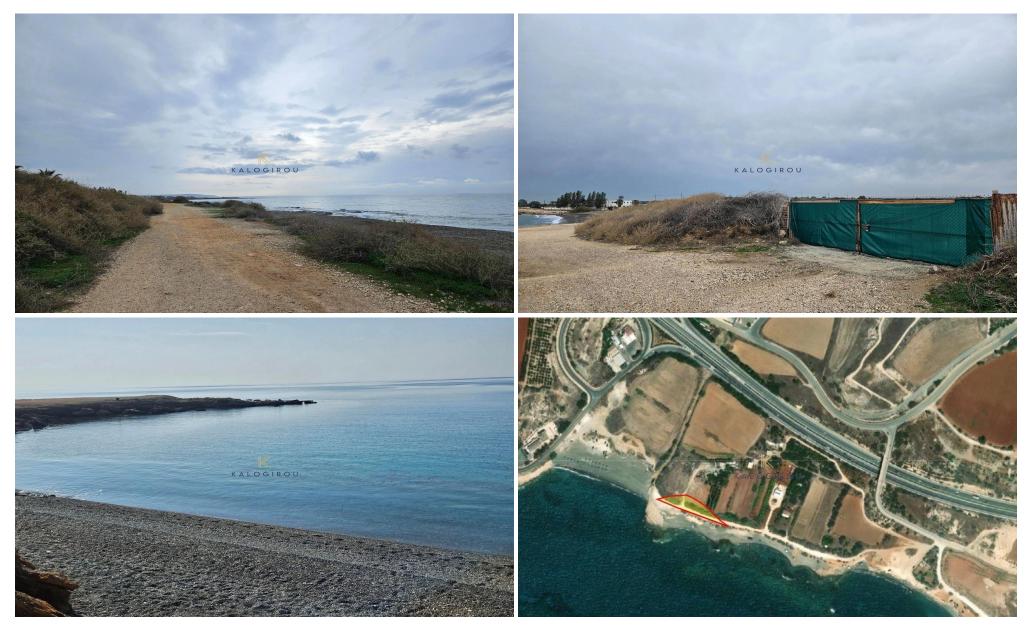

## 1,673m<sup>2</sup> Plot for Sale in Ormideia, Larnaca District

Beachfront Land for sale in Ormideia village, Larnaca. Close to all amenities including schools, supermarket, banks, shops, restaurants etc. Only 15 minutes to Larnaca, 15 minutes to Agia Napa Marina and only 200m from Xylophagou fishing shelter.

Land for sale in Ormideia village, Larnaca. It is 1.673 sqm and has irregular shape. The land falls under the zone Z3, with building density and land coverage of 1% and the ability to build up to 5 meters (1 floor). The land is located right on the beach with road access.

Title Deed Available.

| Property Info | Plot / Area Info |      | Additional info  |                |
|---------------|------------------|------|------------------|----------------|
|               |                  |      | Reference Number | 51709          |
|               | Plot area        | 1673 | Property type    | Land and Plots |
|               |                  |      | View             | Sea view       |