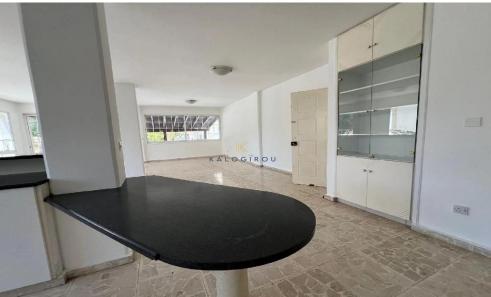

The building consists of two separate homes, one on the ground floor and one on the upper floor, each offering around 133 sq.m. of internal space with three bedrooms, an open-plan living and dining area, kitchen, and bathroom. Both units include covered verandas, while the ground floor also features uncovered veranda space and access to a lower ground parking area.