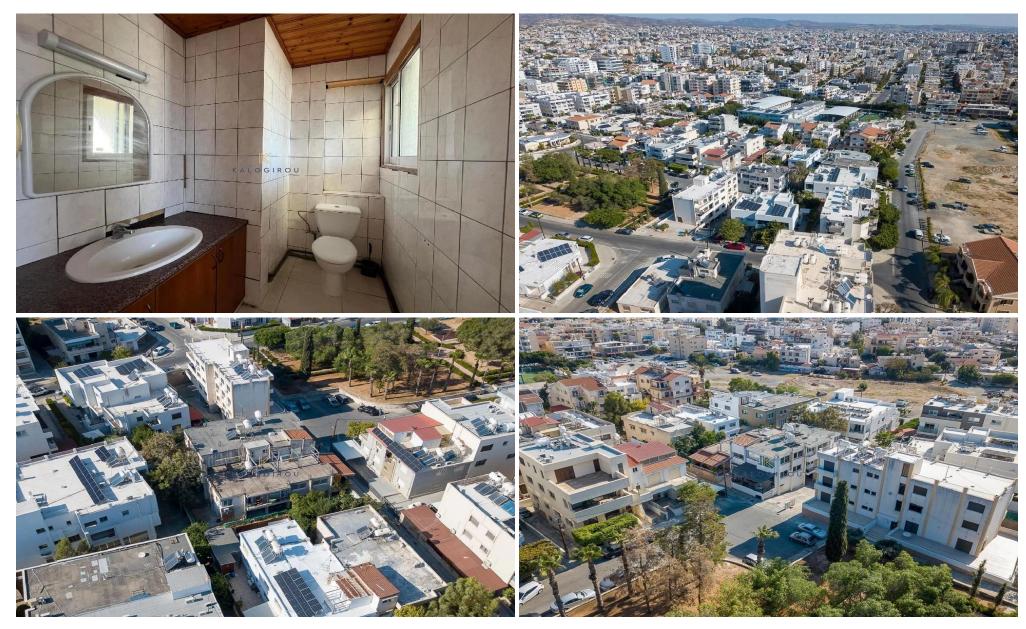

## **266m<sup>2</sup> Building for Sale in Limassol - Kapsalos**

Semi-detached residential building for Sale in Agios Georgios area of Limassol. This building is in a quiet and well-established neighborhood with excellent access to the city center and highway. It lies across from a green area and is close to all necessary amenities, including shops, schools, and services.

The building consists of two separate homes, one on the ground floor and one on the upper floor, each offering around 133 sq.m. of internal space with three bedrooms, an open-plan living and dining area, kitchen, and bathroom. Both units include covered verandas, while the ground floor also features uncovered veranda space and access to a lower ground parking area.

Built...

| Property Info    |                | Plot / Area Info |              | Additional info  |                  |
|------------------|----------------|------------------|--------------|------------------|------------------|
|                  |                |                  |              | Reference Number | 51710            |
| Covered Area     | 266            | Plot area        | 633          | Property type    | Building         |
| Air Conditioning | All rooms, Yes | Parking          | Covered, Yes | Condition        | <b>Pre-Owned</b> |
|                  |                |                  |              | Bathrooms        | 2                |