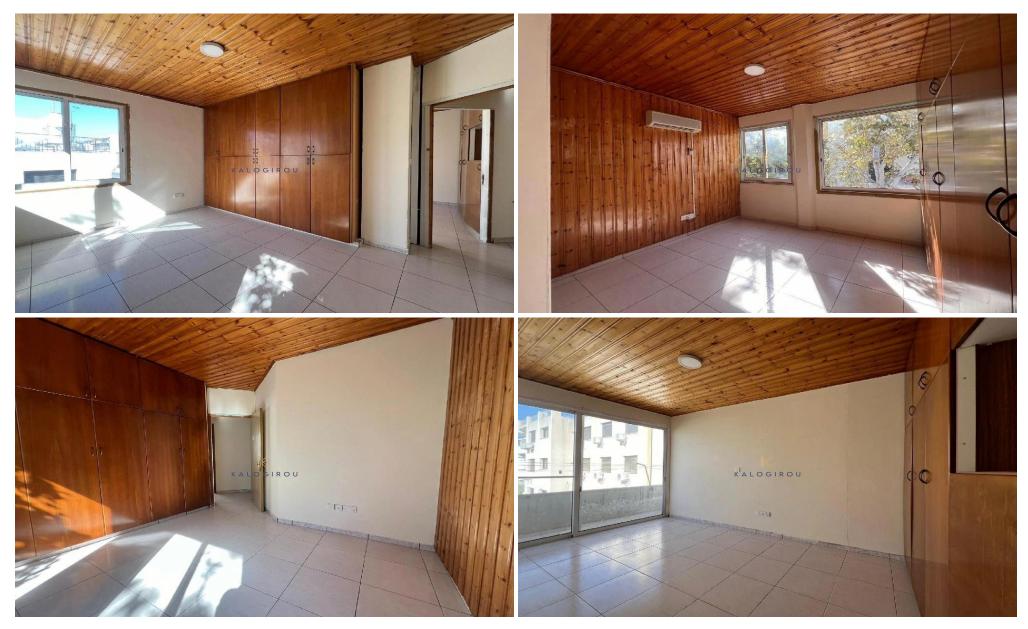

The building consists of two separate homes, one on the ground floor and one on the upper floor, each offering around 133 sq.m. of internal space with three bedrooms, an open-plan living and dining area, kitchen, and bathroom. Both units include covered verandas, while the ground floor also features uncovered veranda space and access to a lower ground parking area.