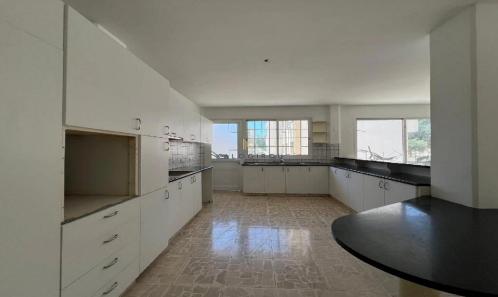

The building consists of two separate homes, one on the ground floor and one on the upper floor, each offering around 133 sq.m. of internal space with three bedrooms, an open-plan living and dining area, kitchen, and bathroom. Both units include covered verandas, while the ground floor also features uncovered veranda space and access to a lower ground parking area.