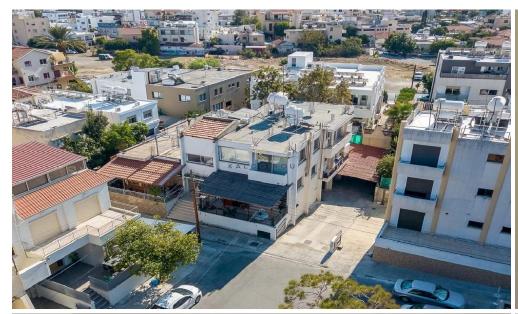

## **266m<sup>2</sup> Building for Sale in Limassol - Kapsalos**

Semi-detached residential building for Sale in Agios Georgios area of Limassol. This building is in a quiet and well-established neighborhood with excellent access to the city center and highway. It lies across from a green area and is close to all necessary amenities, including shops, schools, and services.

The building consists of two separate homes, one on the ground floor and one on the upper floor, each offering around 133 sq.m. of internal space with three bedrooms, an open-plan living and dining area, kitchen, and bathroom. Both units include covered verandas, while the ground floor also features uncovered veranda space and access to a lower ground parking area.