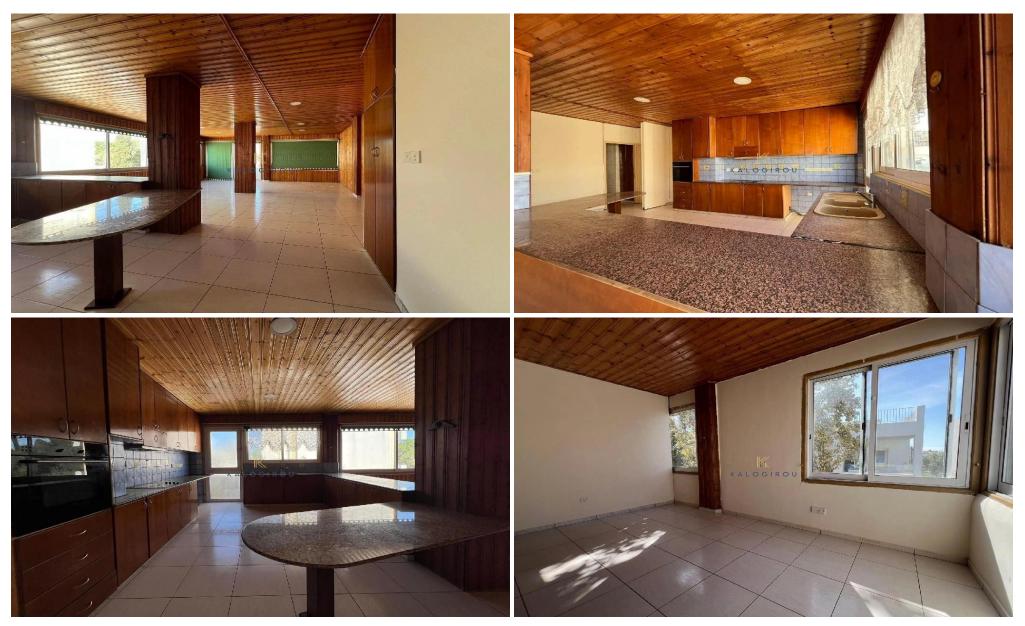

The building consists of two separate homes, one on the ground floor and one on the upper floor, each offering around 133 sq.m. of internal space with three bedrooms, an open-plan living and dining area, kitchen, and bathroom. Both units include covered verandas, while the ground floor also features uncovered veranda space and access to a lower ground parking area.