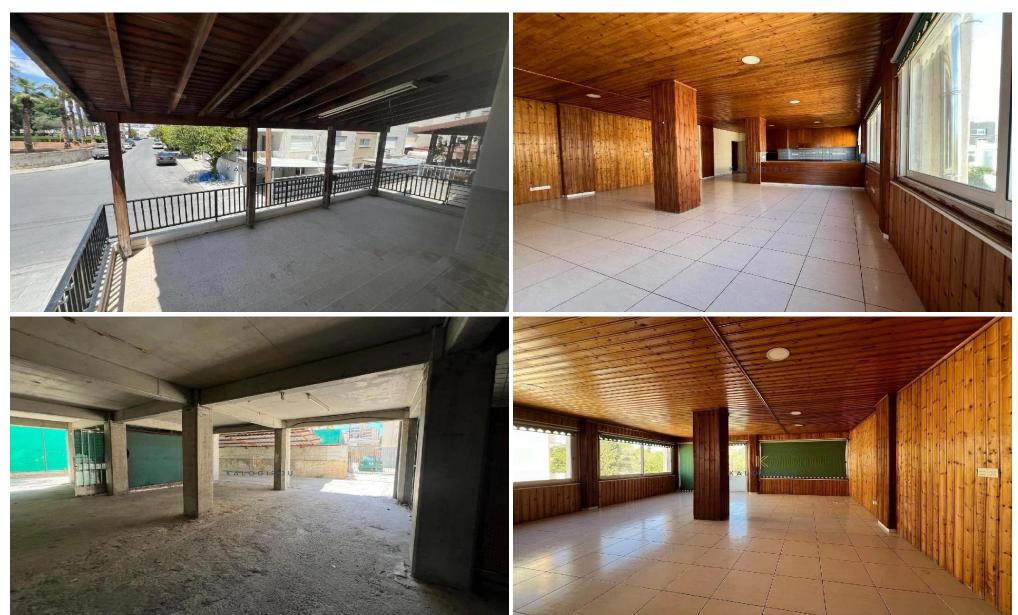

The building consists of two separate homes, one on the ground floor and one on the upper floor, each offering around 133 sq.m. of internal space with three bedrooms, an open-plan living and dining area, kitchen, and bathroom. Both units include covered verandas, while the ground floor also features uncovered veranda space and access to a lower ground parking area.