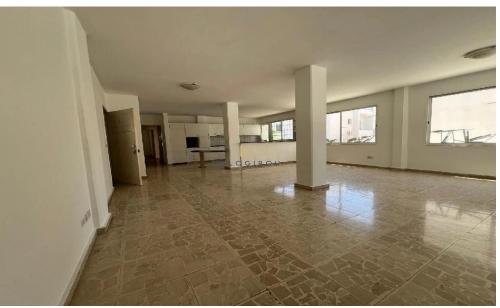

The building consists of two separate homes, one on the ground floor and one on the upper floor, each offering around 133 sq.m. of internal space with three bedrooms, an open-plan living and dining area, kitchen, and bathroom. Both units include covered verandas, while the ground floor also features uncovered veranda space and access to a lower ground parking area.