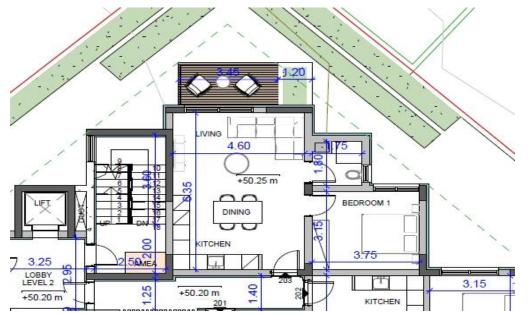

| Property Info                                                                        |                                                                                  | Plot / Area In  | fo                          | Additional info                                        |                                          |
|--------------------------------------------------------------------------------------|----------------------------------------------------------------------------------|-----------------|-----------------------------|--------------------------------------------------------|------------------------------------------|
| Covered Area<br>Covered Veranda<br>Floor Number<br>Total Number of Floors<br>Heating | 56<br>6<br>2<br>3<br>Underfloor Heating, Yes                                     | Pool<br>Parking | Common, Yes<br>Covered, Yes | Reference Number<br>Property type<br>Bathrooms<br>View | 5026<br>Apartment<br>1<br>Mountains view |
| Amenities <ul> <li>Parking</li> </ul>                                                | Location<br>Location: Tombs Of the Kings<br>Coordinates: 34.782914929848 / 32.40 |                 | Region: <b>Paphos</b>       |                                                        |                                          |