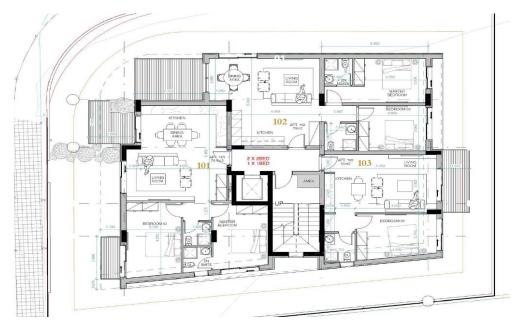

| Property Info          |    | Plot / Area Info | )            | Additional info  |                  |
|------------------------|----|------------------|--------------|------------------|------------------|
| Covered Area           | 86 |                  |              |                  |                  |
| Covered Veranda        | 7  |                  |              | Reference Number | 5053             |
| Uncovered Veranda      | 4  | Parking          | Covered, Yes | Property type    | <b>Apartment</b> |
| Floor Number           | 1  |                  |              | Bathrooms        | 2                |
| Total Number of Floors | 4  |                  |              |                  |                  |