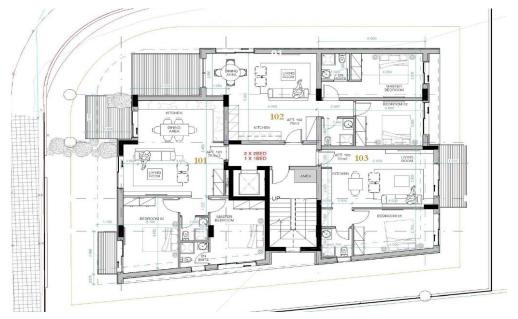

| Property Info                                                         |                                                | Plot / Area In | fo           | Additional info                                |                        |  |  |
|-----------------------------------------------------------------------|------------------------------------------------|----------------|--------------|------------------------------------------------|------------------------|--|--|
| Covered Area<br>Covered Veranda<br>Floor Number<br>Total Number of Fl | 55<br>6<br>1<br>00rs 4                         | Parking        | Covered, Yes | Reference Number<br>Property type<br>Bathrooms | 5057<br>Apartment<br>1 |  |  |
| Amenities <ul> <li>Parking</li> </ul>                                 | Location<br>Location: Empa                     | Regior         |              | on: <b>Paphos</b>                              |                        |  |  |
| i anting                                                              | Coordinates: 34.778041860134 / 32.427982080463 |                |              |                                                |                        |  |  |