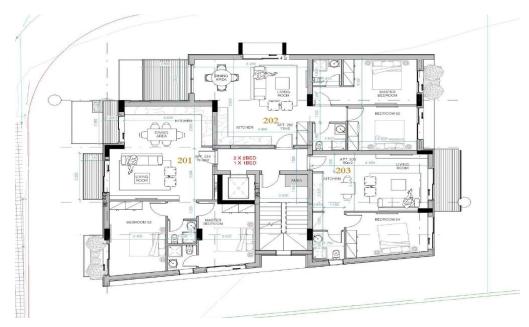

| Property Info          |    | Plot / Area Info | •            | Additional info  |                  |
|------------------------|----|------------------|--------------|------------------|------------------|
| Covered Area           | 50 |                  |              |                  |                  |
| Covered Veranda        | 1  |                  |              | Reference Number | 5060             |
| Uncovered Veranda      | 4  | Parking          | Covered, Yes | Property type    | <b>Apartment</b> |
| Floor Number           | 2  |                  |              | Bathrooms        | 1                |
| Total Number of Floors | 4  |                  |              |                  |                  |