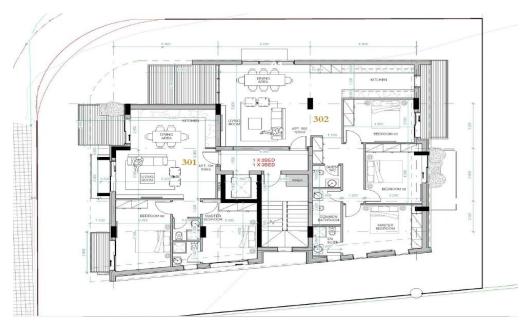

## 2 Bedroom Apartment for Sale in Empa, Paphos District

This elegant 4-floor residential building is located in Pano (Upper) Paphos, a well-known business-oriented area, offering a perfect balance of modern living and urban convenience.

| Property Info          |    | Plot / Area Info | 0            | Additional info  |                  |
|------------------------|----|------------------|--------------|------------------|------------------|
| Covered Area           | 85 |                  |              |                  |                  |
| Covered Veranda        | 7  |                  |              | Reference Number | 5063             |
| Uncovered Veranda      | 5  | Parking          | Covered, Yes | Property type    | <b>Apartment</b> |
| Floor Number           | 3  |                  |              | Bathrooms        | 2                |
| Total Number of Floors | 4  |                  |              |                  |                  |