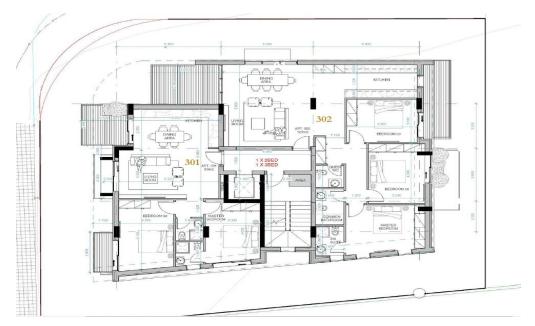

| Property Info          |     | Plot / Area I | nfo          | <b>Additional info</b> |                  |
|------------------------|-----|---------------|--------------|------------------------|------------------|
| Covered Area           | 135 |               |              |                        |                  |
| Covered Veranda        | 9   |               |              | Reference Number       | 5064             |
| Uncovered Veranda      | 12  | Parking       | Covered, Yes | Property type          | <b>Apartment</b> |
| Floor Number           | 3   |               |              | Bathrooms              | 2                |
| Total Number of Floors | 4   |               |              |                        |                  |