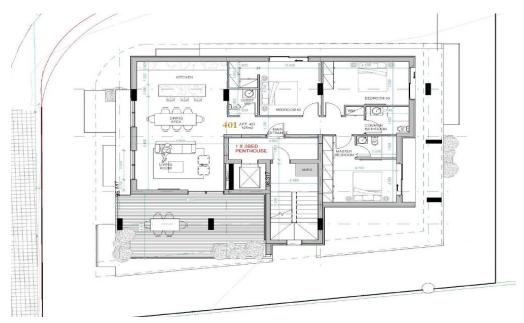

| Property Info          | Plot / Area Info |         |              | Additional info  |                  |
|------------------------|------------------|---------|--------------|------------------|------------------|
| Covered Area           | 168              |         |              |                  |                  |
| Covered Veranda        | 40               |         |              | Reference Number | 5066             |
| Uncovered Veranda      | 28               | Parking | Covered, Yes | Property type    | <b>Apartment</b> |
| Floor Number           | 4                |         |              | Bathrooms        | 2                |
| Total Number of Floors | 4                |         |              |                  |                  |