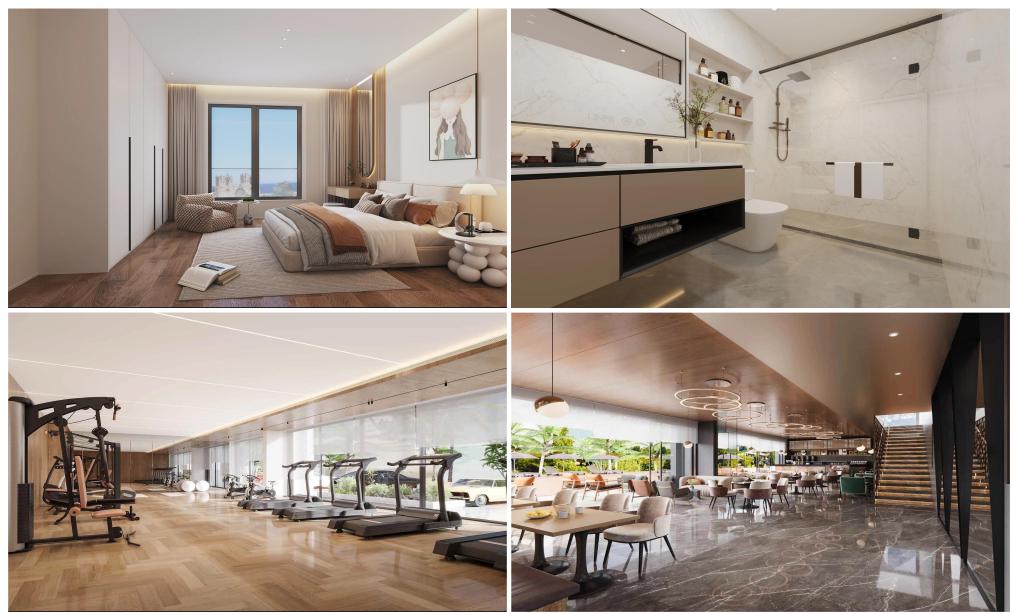

With an array of world-class amenities including private gyms, swimming pools, tennis court, and dedicated leisure spaces, this residential complex promises an exceptional lifestyle where every day feels like a luxurious retreat.

#### SPECIFICATIONS & AMENITIES:

- Under floor central heating
- Custom designed Kitchens & Wardrobes
- Granite worktops
- Travertine or porcelain flooring
- Sanitary ware (Roca)
- Mixers & taps (Grohe)
- &...