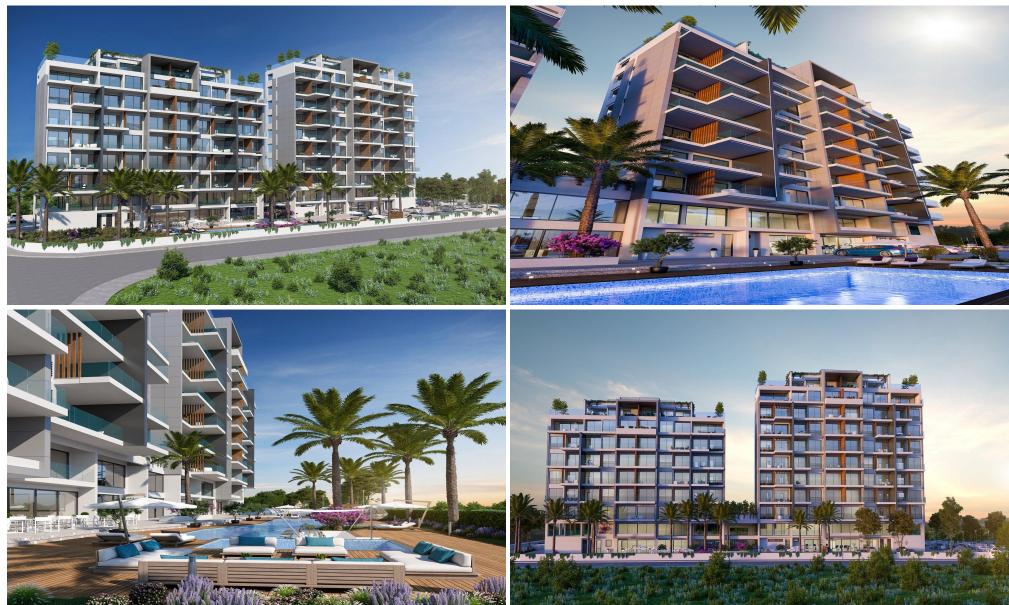

### **2** Bedroom Apartment for Sale in Tombs Of the Kings, Paphos District

This 2-bedroom apartment offers 118 m<sup>2</sup> of total space, located on the 2nd floor of an 8-story premier complex, located in the picturesque city of Paphos, Cyprus.

With an array of world-class amenities including private gyms, swimming pools, tennis court, and dedicated leisure spaces, this residential complex promises an exceptional lifestyle where every day feels like a luxurious retreat.