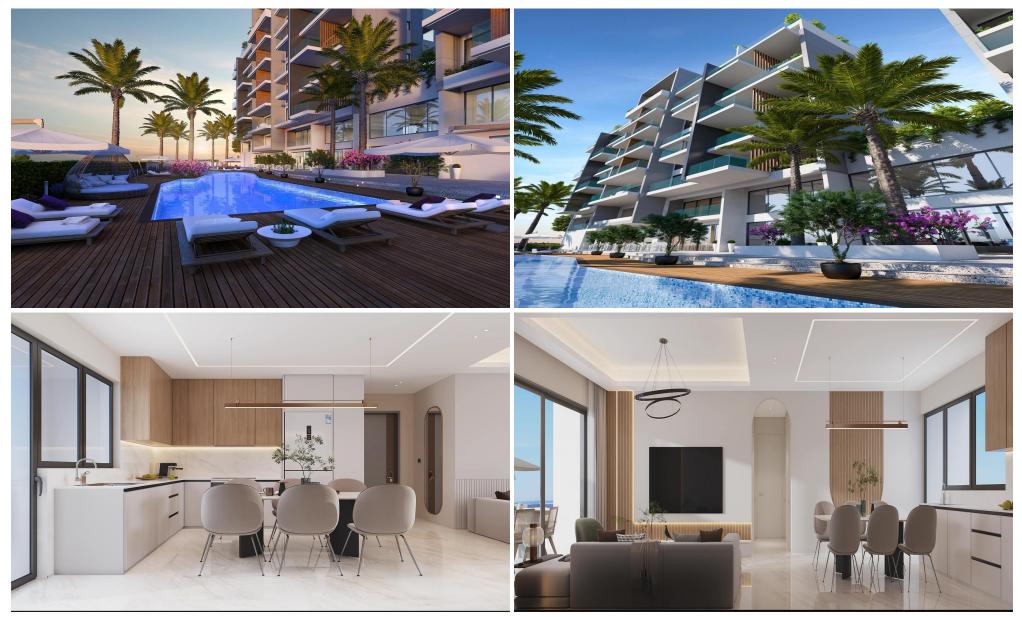

With an array of world-class amenities including private gyms, swimming pools, tennis court, and dedicated leisure spaces, this residential complex promises an exceptional lifestyle where every day feels like a luxurious retreat.

#### SPECIFICATIONS & AMENITIES:

- Under floor central heating
- Custom designed Kitchens & Wardrobes
- Granite worktops
- Travertine or porcelain flooring
- Sanitary ware (Roca)
- Mixers & taps (Grohe)
- &...