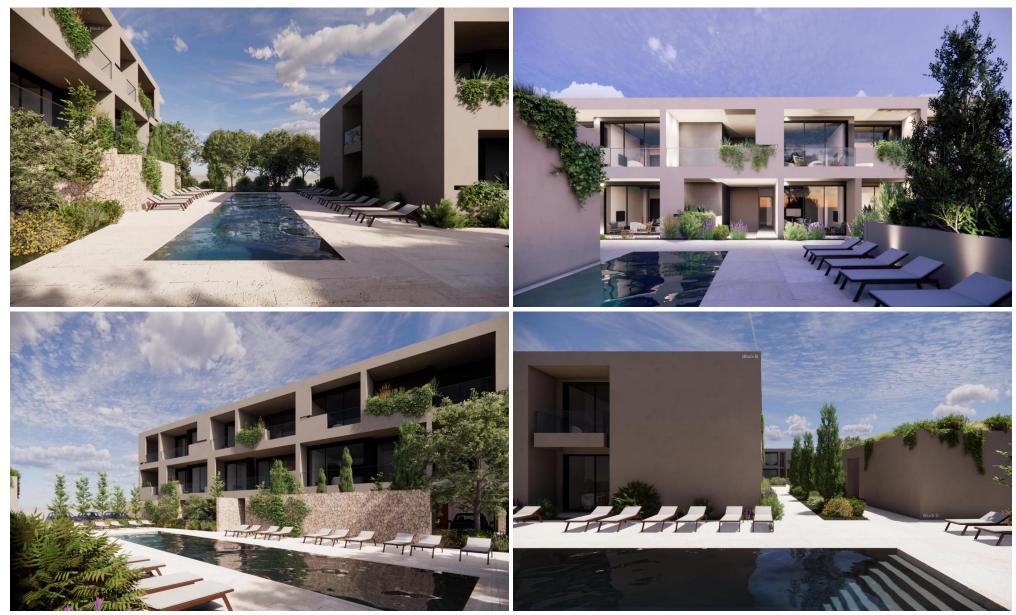

## Studio Apartment for Sale in Empa, Paphos District

1 bedroom apartment for sale in a new, luxury residential project located in Emba, Paphos. This modern complex includes a total of 44 apartments, including 18 studios, 18 one-bedroom apartments and 8 two-bedroom apartments. The complex, which covers four buildings, provides privacy, comfort and convenience for each tenant, with each apartment having its own dedicated covered parking space. Residents will be able to enjoy a range of on-site amenities specifically designed to support a balanced lifestyle. The project includes two communal pools, ideal for relaxation and socializing, as well as a fully equipped gym and a luxurious spa offering wellness and fitness facilities just a few steps...