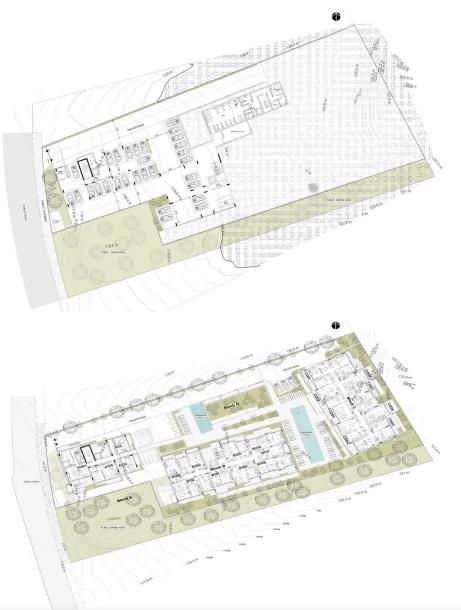

## Studio Apartment for Sale in Empa, Paphos District

1 bedroom apartment for sale in a new, luxury residential project located in Emba, Paphos. This modern complex includes a total of 44 apartments, including 18 studios, 18 one-bedroom apartments and 8 two-bedroom apartments. The complex, which covers four buildings, provides privacy, comfort and convenience for each tenant, with each apartment having its own dedicated covered parking space. Residents will be able to enjoy a range of on-site amenities specifically designed to support a balanced lifestyle. The project includes two communal pools, ideal for relaxation and socializing, as well as a fully equipped gym and a luxurious spa offering wellness and fitness facilities just a few steps...