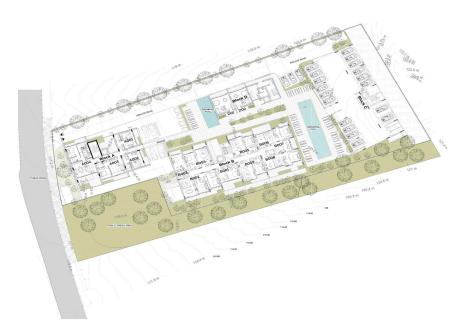

## Studio Apartment for Sale in Empa, Paphos District

1 bedroom apartment for sale in a new, luxury residential project located in Emba, Paphos. This modern complex includes a total of 44 apartments, including 18 studios, 18 one-bedroom apartments and 8 two-bedroom apartments. The complex, which covers four buildings, provides privacy, comfort and convenience for each tenant, with each apartment having its own dedicated covered parking space. Residents will be able to enjoy a range of on-site amenities specifically designed to support a balanced lifestyle. The project includes two communal pools, ideal for relaxation and socializing, as well as a fully equipped gym and a luxurious spa offering wellness and fitness facilities just a few steps...