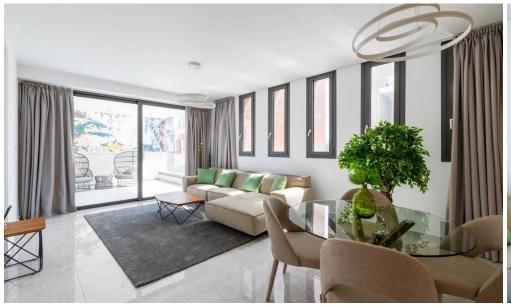

The apartment boasts a bright, open-plan living room and a modern kitchen fitted with top-quality Bosch and Miele appliances. It opens onto a generous...

| Property Info | Plot / Area Info | Additional info  |           |
|---------------|------------------|------------------|-----------|
|               |                  | Reference Number | p69400    |
| Covered Area  | 114              | Property type    | Apartment |
|               |                  | Bathrooms        | 2         |