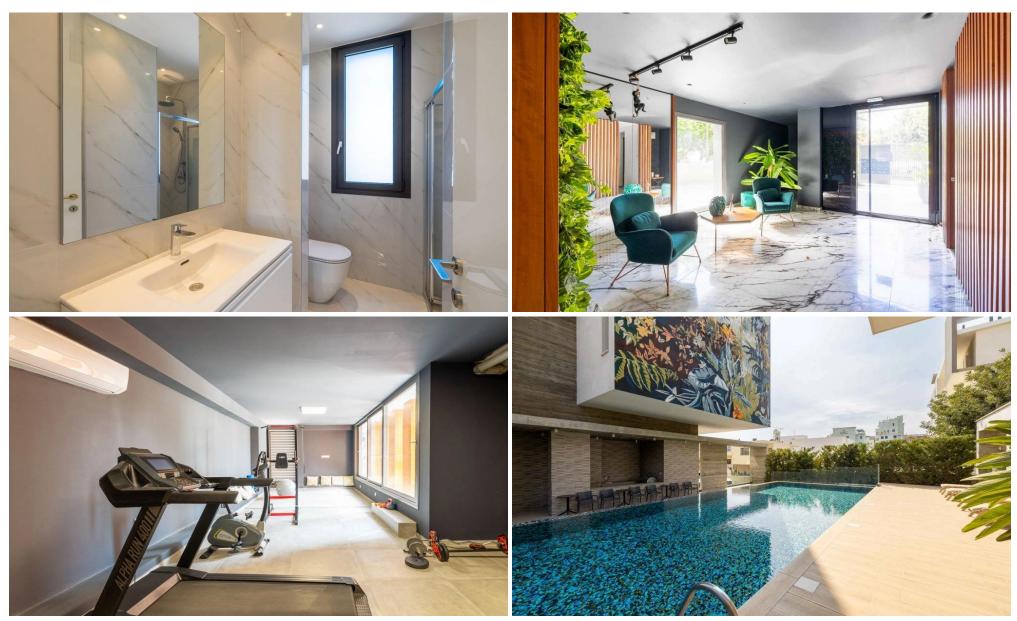

## 2 Bedroom Apartment for Sale in Potamos Germasogeias, Limassol District

This exceptional two-bedroom apartment is located in the heart of Limassol's vibrant tourist area, Potamos Germasogeias. Set within a cozy gated complex of two small buildings, it offers a perfect blend of contemporary style, comfort, and convenience. Just a short walk from the sandy beach and the serene eucalyptus park Dasoudi, this residence provides a tranquil living environment while being close to all essential amenities, including shops, luxury boutiques, entertainment venues, historical landmarks, and fine dining restaurants.