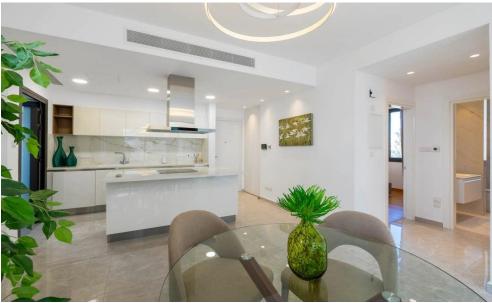

The apartment boasts a bright, open-plan living room and a modern kitchen fitted with top-quality Bosch and Miele appliances. It opens onto a generous...

| Property Info | Plot / Area Info | Additional info  |           |
|---------------|------------------|------------------|-----------|
|               |                  | Reference Number | p69400    |
| Covered Area  | 114              | Property type    | Apartment |
|               |                  | Bathrooms        | 2         |