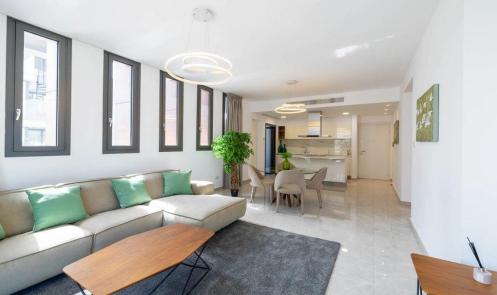

The apartment boasts a bright, open-plan living room and a modern kitchen fitted with top-quality Bosch and Miele appliances. It opens onto a generous...

| Property Info | Plot / Area Info | Additional info  |           |
|---------------|------------------|------------------|-----------|
|               |                  | Reference Number | p69400    |
| Covered Area  | 114              | Property type    | Apartment |
|               |                  | Bathrooms        | 2         |