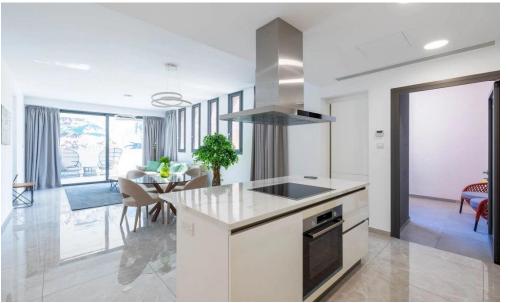

The apartment boasts a bright, open-plan living room and a modern kitchen fitted with top-quality Bosch and Miele appliances. It opens onto a generous...

| Property Info | Plot / Area Info | Additional info  |           |
|---------------|------------------|------------------|-----------|
|               |                  | Reference Number | p69400    |
| Covered Area  | 114              | Property type    | Apartment |
|               |                  | Bathrooms        | 2         |