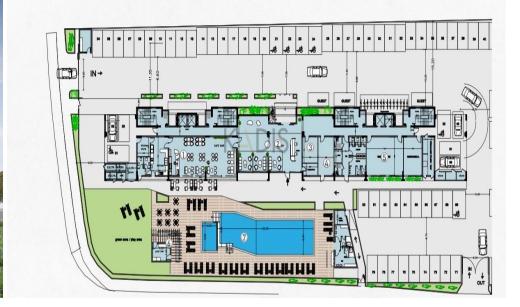

# 1 Bedroom Apartment for Sale in Paphos

- •1 Bedrooms
- •1 WC
- •Internal Area 51.8m2
- Covered Veranda 9m2
- Uncovered Veranda 5m2
- Covered Parking
- •Gym
- •Tennis Court
- Sauna
- Cafe
- Energy Efficiency "A"

### **Property Info**

Plot / Area Info

Covered Area Air Conditioning **52** 

All rooms, Yes

Pool

**Parking** 

Yes

Covered, Yes

### **Amenities**

• Gym