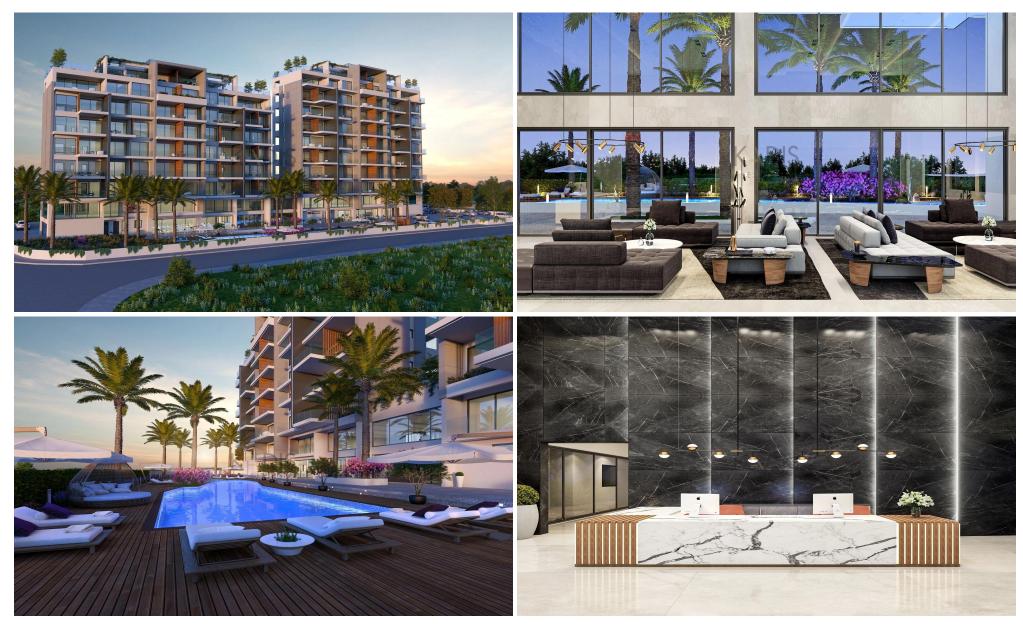

# 1 Bedroom Apartment for Sale in Paphos

- •1 Bedrooms
- •1 WC
- •Internal Area 51.8m2
- Covered Veranda 9m2
- Uncovered Veranda 5m2
- Covered Parking
- •Gym
- •Tennis Court
- Sauna
- Cafe
- Energy Efficiency "A"

### **Property Info**

Plot / Area Info

Covered Area Air Conditioning **52** 

All rooms, Yes

Pool

**Parking** 

Yes

Covered, Yes

### **Amenities**

• Gym