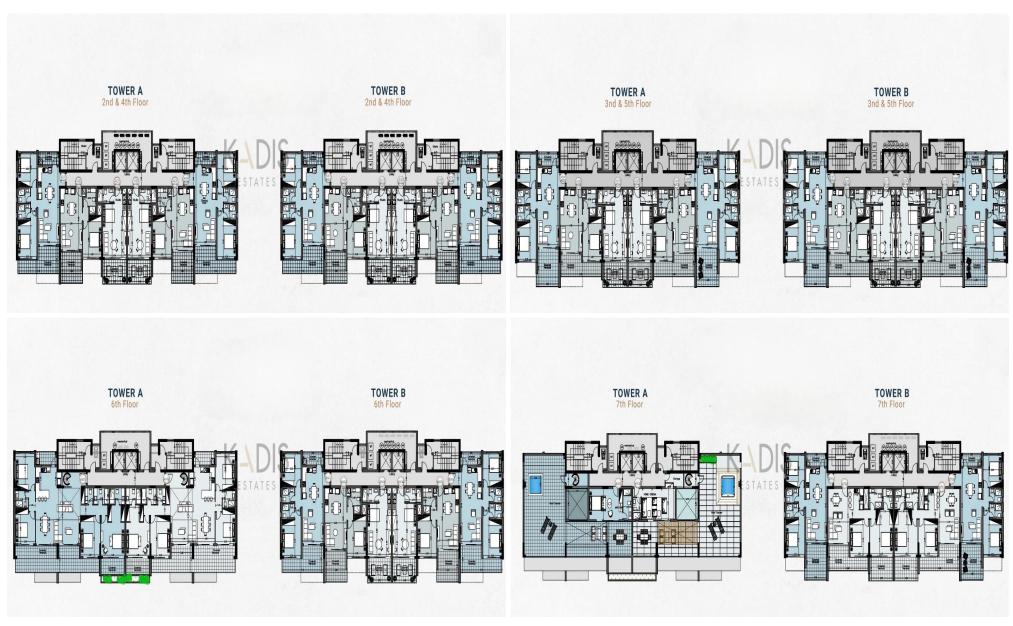

# 1 Bedroom Apartment for Sale in Paphos

- •1 Bedrooms
- •1 WC
- •Internal Area 51.8m2
- Covered Veranda 9m2
- Uncovered Veranda 5m2
- Covered Parking
- •Gym
- •Tennis Court
- Sauna
- Cafe
- Energy Efficiency "A"