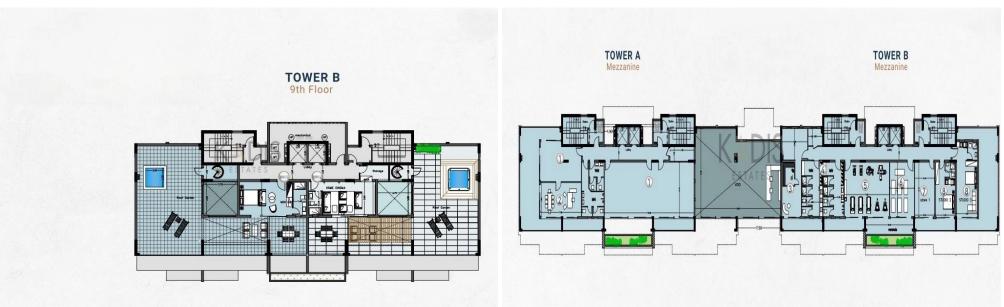

#### **2 Bedroom Apartment for Sale in Paphos**

| Amenities                | Location       |                  |              |                                                        |  |  |
|--------------------------|----------------|------------------|--------------|--------------------------------------------------------|--|--|
|                          |                |                  |              | Bathrooms                                              |  |  |
| Air Conditioning         | All rooms, Yes | Parking          | Covered, Yes | Condition                                              |  |  |
| Covered Area             | 79             | Pool             | Yes          | Reference Number<br>Property type                      |  |  |
| Property Info            |                | Plot / Area Info |              | Additional info                                        |  |  |
| •Energy Efficiency "A    |                |                  |              |                                                        |  |  |
| •Cafe                    |                |                  |              |                                                        |  |  |
| •Sauna                   |                |                  | Google       |                                                        |  |  |
| •Tennis Court            |                |                  | Consta       | Χώρος Νέας Πάφου                                       |  |  |
| •Covered Parking<br>•Gym |                |                  |              | Site of Nea Paphos                                     |  |  |
| •Guest WC                |                |                  |              | Archaeological                                         |  |  |
| •En Suite Bathroom       |                |                  |              | Αρχαιολογικός Χώρος<br>Τάφων των Βασιλέων στ οΓ ΡΑΡΗΟS |  |  |
| •Uncovered Veranda       | 4m2            |                  | the          | Tombs of the Kings 💾 🛯 🗖 🖉                             |  |  |
| •Covered Veranda 17m2    |                |                  |              | chaeological Site of Props                             |  |  |
| •Internal Area 79m2      |                |                  | INII.        | Ig Evelthon Beach                                      |  |  |
| •2 WC                    |                |                  | Kin          | ra Evolthon Roach                                      |  |  |
| •2 Bedrooms              |                |                  |              |                                                        |  |  |