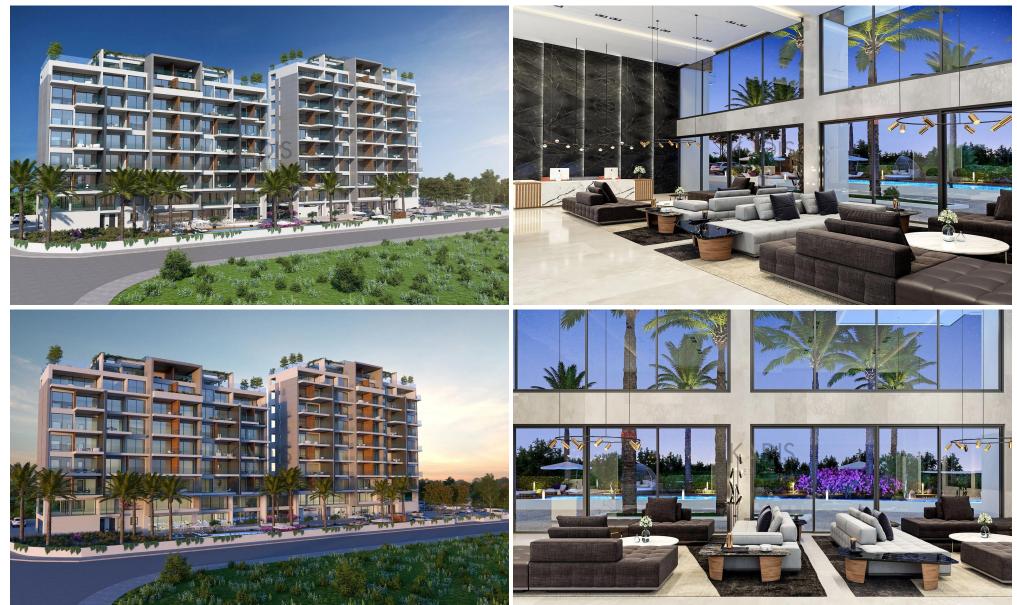

#### **2 Bedroom Apartment for Sale in Paphos**

| Amenities                | Location       |                  |              |                                                        |  |  |
|--------------------------|----------------|------------------|--------------|--------------------------------------------------------|--|--|
|                          |                |                  |              | Bathrooms                                              |  |  |
| Air Conditioning         | All rooms, Yes | Parking          | Covered, Yes | Condition                                              |  |  |
| Covered Area             | 79             | Pool             | Yes          | Reference Number<br>Property type                      |  |  |
| Property Info            |                | Plot / Area Info |              | Additional info                                        |  |  |
| •Energy Efficiency "A    |                |                  |              |                                                        |  |  |
| •Cafe                    |                |                  |              |                                                        |  |  |
| •Sauna                   |                |                  | Google       |                                                        |  |  |
| •Tennis Court            |                |                  | Consta       | Χώρος Νέας Πάφου                                       |  |  |
| •Covered Parking<br>•Gym |                |                  |              | Site of Nea Paphos                                     |  |  |
| •Guest WC                |                |                  |              | Archaeological                                         |  |  |
| •En Suite Bathroom       |                |                  |              | Αρχαιολογικός Χώρος<br>Τάφων των Βασιλέων στ οΓ ΡΑΡΗΟS |  |  |
| •Uncovered Veranda       | 4m2            |                  | the          | Tombs of the Kings 💾 🛯 🗖 🖉                             |  |  |
| •Covered Veranda 17m2    |                |                  |              | chaeological Site of Props                             |  |  |
| •Internal Area 79m2      |                |                  | INII.        | Ig Evelthon Beach                                      |  |  |
| •2 WC                    |                |                  | Kin          | ra Evolthon Roach                                      |  |  |
| •2 Bedrooms              |                |                  |              |                                                        |  |  |