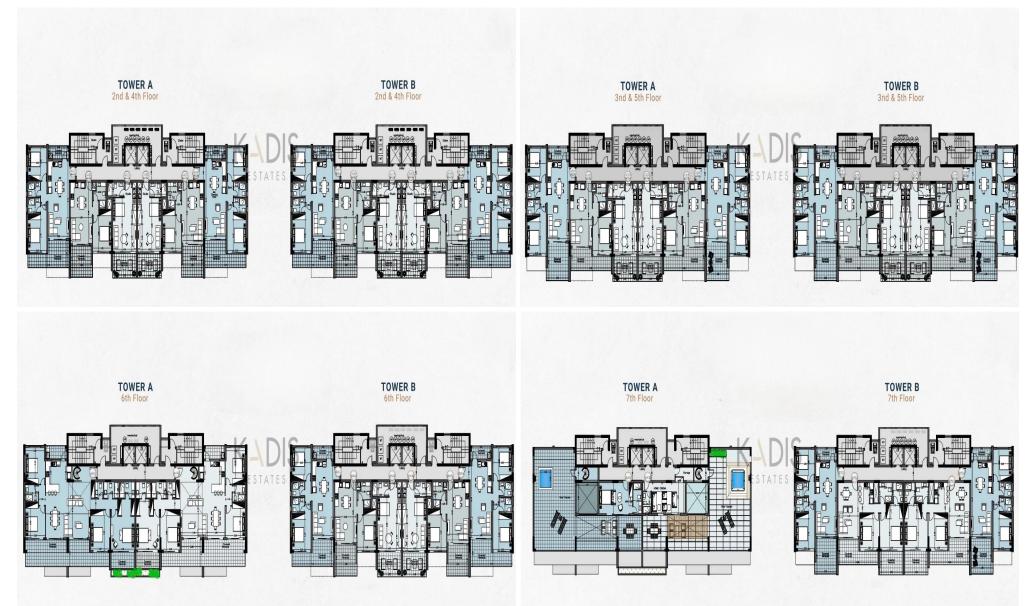

#### **2 Bedroom Apartment for Sale in Paphos**

| Amenities                | Location       |                  |              |                                                        |  |  |
|--------------------------|----------------|------------------|--------------|--------------------------------------------------------|--|--|
|                          |                |                  |              | Bathrooms                                              |  |  |
| Air Conditioning         | All rooms, Yes | Parking          | Covered, Yes | Condition                                              |  |  |
| Covered Area             | 79             | Pool             | Yes          | Reference Number<br>Property type                      |  |  |
| Property Info            |                | Plot / Area Info |              | Additional info                                        |  |  |
| •Energy Efficiency "A    |                |                  |              |                                                        |  |  |
| •Cafe                    |                |                  |              |                                                        |  |  |
| •Sauna                   |                |                  | Google       |                                                        |  |  |
| •Tennis Court            |                |                  | Consta       | Χώρος Νέας Πάφου                                       |  |  |
| •Covered Parking<br>•Gym |                |                  |              | Site of Nea Paphos                                     |  |  |
| •Guest WC                |                |                  |              | Archaeological                                         |  |  |
| •En Suite Bathroom       |                |                  |              | Αρχαιολογικός Χώρος<br>Τάφων των Βασιλέων στ οΓ ΡΑΡΗΟS |  |  |
| •Uncovered Veranda       | 4m2            |                  | the          | Tombs of the Kings 💾 🛯 🗖 🖉                             |  |  |
| •Covered Veranda 17m2    |                |                  |              | chaeological Site of Props                             |  |  |
| •Internal Area 79m2      |                |                  | INII.        | Ig Evelthon Beach                                      |  |  |
| •2 WC                    |                |                  | Kin          | ra Evolthon Roach                                      |  |  |
| •2 Bedrooms              |                |                  |              |                                                        |  |  |