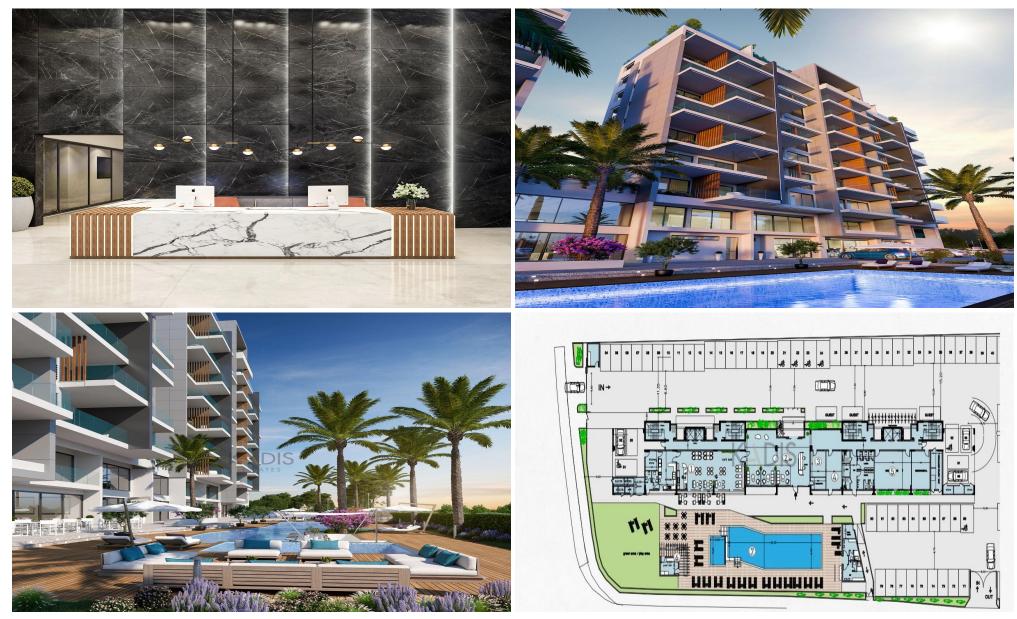

#### **2 Bedroom Apartment for Sale in Paphos**

| Amenities                | Location       |                  |              |                                                        |  |  |
|--------------------------|----------------|------------------|--------------|--------------------------------------------------------|--|--|
|                          |                |                  |              | Bathrooms                                              |  |  |
| Air Conditioning         | All rooms, Yes | Parking          | Covered, Yes | Condition                                              |  |  |
| Covered Area             | 79             | Pool             | Yes          | Reference Number<br>Property type                      |  |  |
| Property Info            |                | Plot / Area Info |              | Additional info                                        |  |  |
| •Energy Efficiency "A    |                |                  |              |                                                        |  |  |
| •Cafe                    |                |                  |              |                                                        |  |  |
| •Sauna                   |                |                  | Google       |                                                        |  |  |
| •Tennis Court            |                |                  | Consta       | Χώρος Νέας Πάφου                                       |  |  |
| •Covered Parking<br>•Gym |                |                  |              | Site of Nea Paphos                                     |  |  |
| •Guest WC                |                |                  |              | Archaeological                                         |  |  |
| •En Suite Bathroom       |                |                  |              | Αρχαιολογικός Χώρος<br>Τάφων των Βασιλέων στ οΓ ΡΑΡΗΟS |  |  |
| •Uncovered Veranda       | 4m2            |                  | the          | Tombs of the Kings 💾 🛯 🗖 🖉                             |  |  |
| •Covered Veranda 17m2    |                |                  |              | chaeological Site of Props                             |  |  |
| •Internal Area 79m2      |                |                  | INII.        | Ig Evelthon Beach                                      |  |  |
| •2 WC                    |                |                  | Kin          | ra Evolthon Roach                                      |  |  |
| •2 Bedrooms              |                |                  |              |                                                        |  |  |