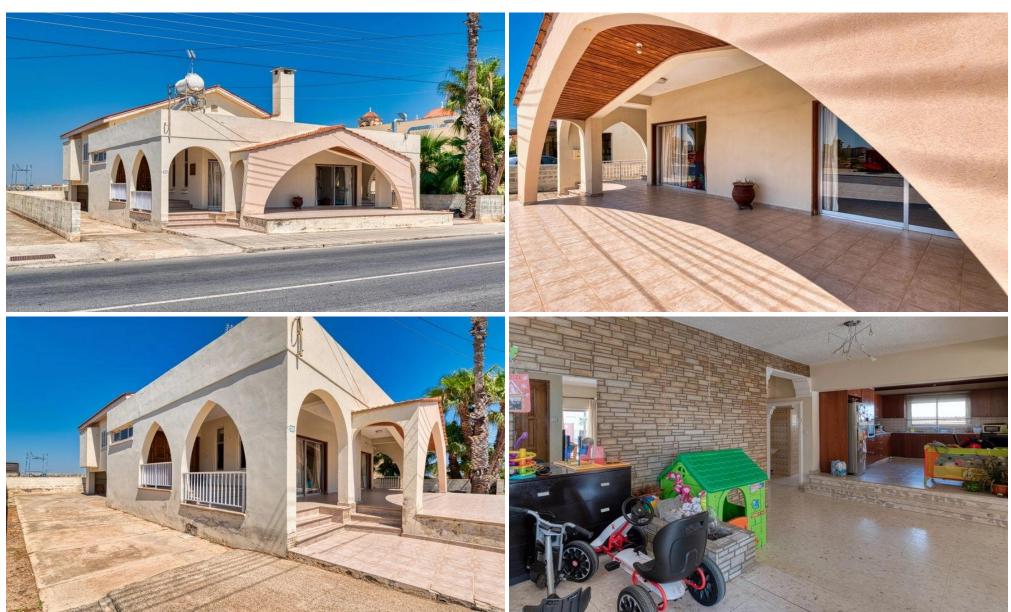

## 4 Bedroom House for Sale in Paralimni, Famagusta District

Four Bedroom Detached Villa For Sale in Paralimni with Land Deeds Spacious four bedroom detached villa stands on a large plot and is perfectly located in the heart of Paralimni close to the town centre and would make an ideal family home. The property could benefit from from a refurbishment to bring it back up to a stylish and modern standard. Inside the villa there is an open plan entrance and living area with feature fire place, fully fitted kitchen, guest wc, four double bedrooms and fully tiled bathroom. Outside there is a driveway leading to the covered carport and a large front veranda to enjoy the warm summer nights. 3 bedrooms with fitted wardrobes and acc...