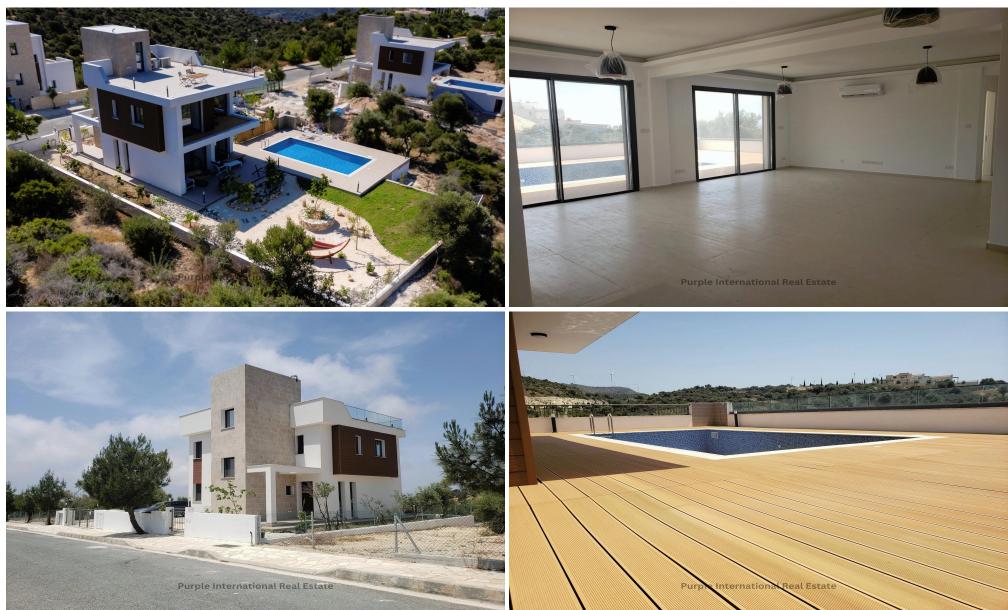

### 4 Bedroom House for Sale in Secret Valley, Paphos District

For sale is an off-plan detached villa in the sought-after area of Secret Valley. This modern home offers 145 m2 of well-planned internal space, featuring four comfortable bedrooms and three bathrooms, ideal for family living.

The villa sits on a large plot with a private swimming pool, perfect for enjoying sunny days and outdoor gatherings. The property also boasts beautiful sea views and easy access to a prestigious golf course, providing a peaceful and active lifestyle.