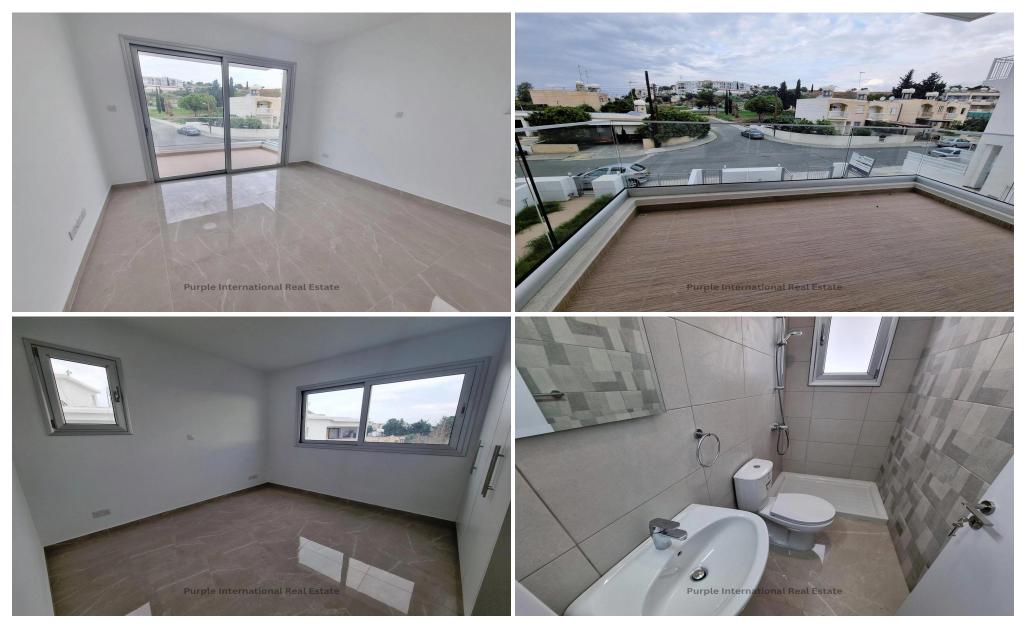

## for Sale in Paphos District

The Residences is an exclusive project comprising of 3 modern villas. The unites are semidetached and the one detached. Each villa consists of 4 bedrooms and 3 modern fully tiled bathrooms. Each unit has beautiful landscaped gardens and private parking. Located in Tomb of the Kings area of Kato Paphos close to all amenities. Project is only minutes away from the sea and the medieval castle of Paphos, 3 minutes away from Paphos Kings Avenue Mall and 12 minutes away from Paphos Airport. The main golf resort area of the country is also only 15 minutes away.

4 bedrooms

3 bathrooms

Total covered area of each unit is 155m<sup>2</sup>

Land area of...

| Property Info                                                                 | Plot / Area Info     |                       | <b>Additional info</b>                             |                         |
|-------------------------------------------------------------------------------|----------------------|-----------------------|----------------------------------------------------|-------------------------|
| Covered Area 138 Heating Central Heating, Yes Air Conditioning All rooms, Yes | Plot area<br>Parking | 193<br>Uncovered, Yes | Reference Number Property type Condition Bathrooms | 12947<br>Brand New<br>3 |