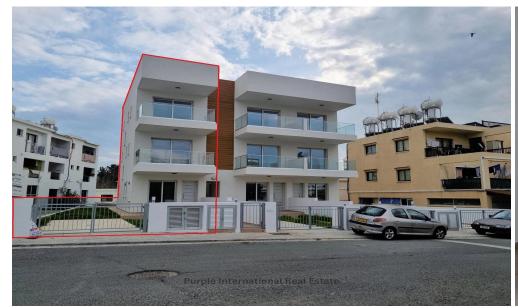

## for Sale in Paphos District

The Residences is an exclusive project comprising of 3 modern villas. The unites are semidetached and the one detached. Each villa consists of 4 bedrooms and 3 modern fully tiled bathrooms. Each unit has beautiful landscaped gardens and private parking. Located in Tomb of the Kings area of Kato Paphos close to all amenities. Project is only minutes away from the sea and the medieval castle of Paphos, 3 minutes away from Paphos Kings Avenue Mall and 12 minutes away from Paphos Airport. The main golf resort area of the country is also only 15 minutes away.

4 bedrooms

3 bathrooms

Total covered area of each unit is 155m<sup>2</sup>

Land area of...

| Property Info                                                                 | Plot / Area Info     |                       | <b>Additional info</b>                             |                         |
|-------------------------------------------------------------------------------|----------------------|-----------------------|----------------------------------------------------|-------------------------|
| Covered Area 138 Heating Central Heating, Yes Air Conditioning All rooms, Yes | Plot area<br>Parking | 193<br>Uncovered, Yes | Reference Number Property type Condition Bathrooms | 12947<br>Brand New<br>3 |