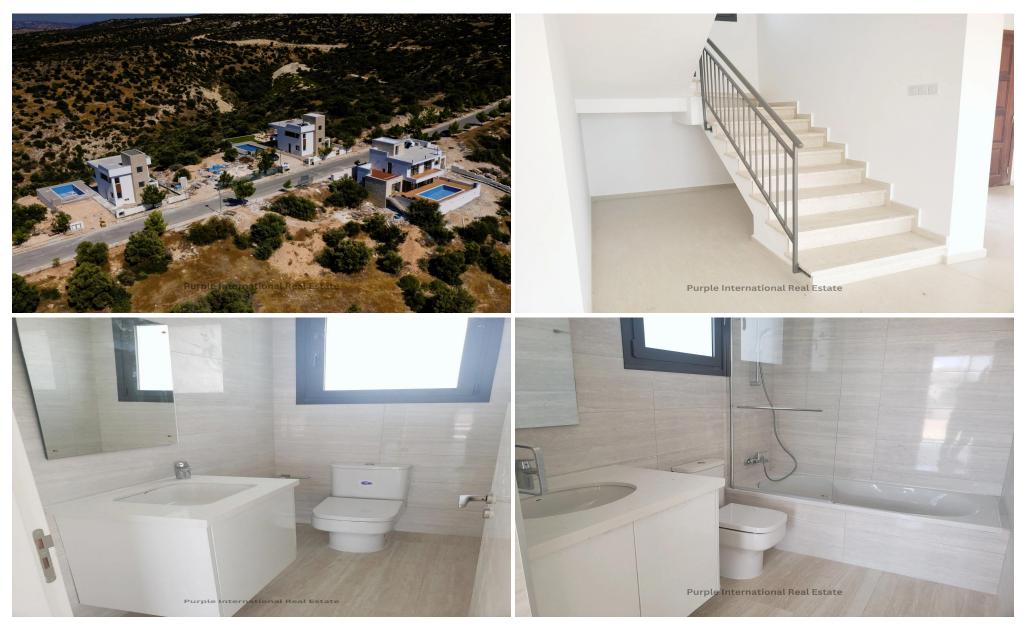

## 2 Bedroom House for Sale in Secret Valley, Paphos District

For sale is a modern detached villa in the scenic area of Secret Valley, offering an excellent lifestyle in a peaceful community. This off plan property will be completed in 2026 and provides an internal space of 90 square meters, designed with comfort and style in mind.

The villa features 2 spacious bedrooms and 2 contemporary bathrooms, making it ideal for small families, couples, or as a holiday home. The open-plan living area connects to a private swimming pool, where you can relax while enjoying charming sea views. With a modern architectural style, large windows fill the home with natural light and offer exceptional views of the surrounding landscape.