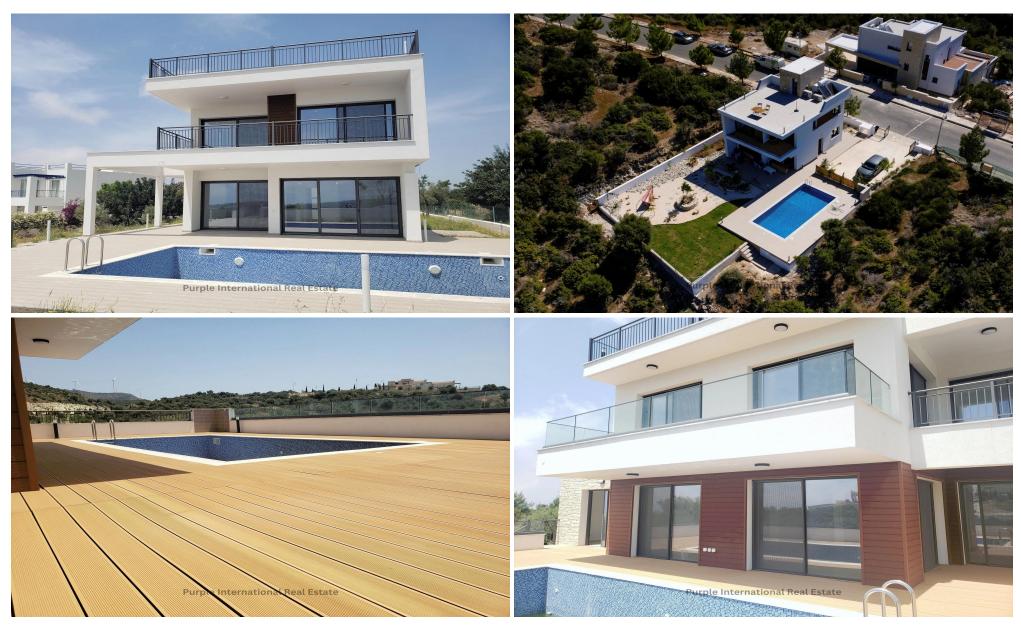

## 2 Bedroom House for Sale in Secret Valley, Paphos District

For sale is a modern detached villa in the scenic area of Secret Valley, offering an excellent lifestyle in a peaceful community. This off plan property will be completed in 2026 and provides an internal space of 90 square meters, designed with comfort and style in mind.

The villa features 2 spacious bedrooms and 2 contemporary bathrooms, making it ideal for small families, couples, or as a holiday home. The open-plan living area connects to a private swimming pool, where you can relax while enjoying charming sea views. With a modern architectural style, large windows fill the home with natural light and offer exceptional views of the surrounding landscape.