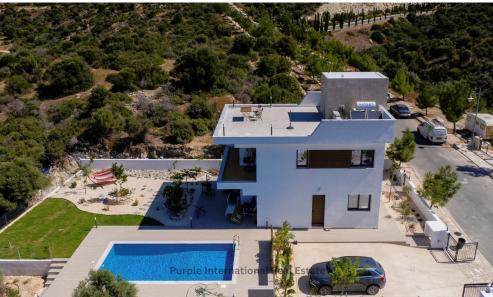

## 2 Bedroom House for Sale in Secret Valley, Paphos District

For sale is a modern detached villa in the scenic area of Secret Valley, offering an excellent lifestyle in a peaceful community. This off plan property will be completed in 2026 and provides an internal space of 90 square meters, designed with comfort and style in mind.

The villa features 2 spacious bedrooms and 2 contemporary bathrooms, making it ideal for small families, couples, or as a holiday home. The open-plan living area connects to a private swimming pool, where you can relax while enjoying charming sea views. With a modern architectural style, large windows fill the home with natural light and offer exceptional views of the surrounding landscape.

Secret Valley is ...

| Property Info                    |                      | Plot / Area Info |                | Additional info  |                  |
|----------------------------------|----------------------|------------------|----------------|------------------|------------------|
|                                  |                      |                  |                | Reference Number | 18864            |
| Covered Area<br>Air Conditioning | 90<br>All rooms, Yes | Plot area        | 390            | Property type    | House            |
|                                  |                      | Pool             | Yes            | Condition        | <b>Brand New</b> |
|                                  |                      | Parking          | Uncovered, Yes | Bathrooms        | 2                |
|                                  |                      |                  |                | View             | Sea view         |