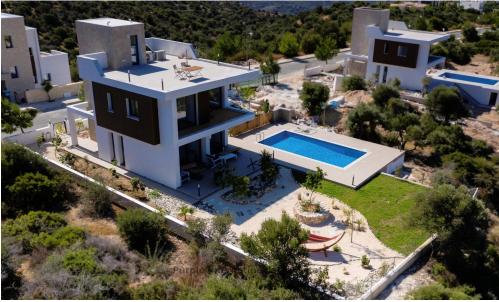

## 2 Bedroom House for Sale in Secret Valley, Paphos District

For sale is a modern detached villa in the scenic area of Secret Valley, offering an excellent lifestyle in a peaceful community. This off plan property will be completed in 2026 and provides an internal space of 90 square meters, designed with comfort and style in mind.

The villa features 2 spacious bedrooms and 2 contemporary bathrooms, making it ideal for small families, couples, or as a holiday home. The open-plan living area connects to a private swimming pool, where you can relax while enjoying charming sea views. With a modern architectural style, large windows fill the home with natural light and offer exceptional views of the surrounding landscape.

Secret Valley is ...

| Property Info                    |                      | Plot / Area Info |                | Additional info  |                  |
|----------------------------------|----------------------|------------------|----------------|------------------|------------------|
|                                  |                      |                  |                | Reference Number | 18864            |
| Covered Area<br>Air Conditioning | 90<br>All rooms, Yes | Plot area        | 390            | Property type    | House            |
|                                  |                      | Pool             | Yes            | Condition        | <b>Brand New</b> |
|                                  |                      | Parking          | Uncovered, Yes | Bathrooms        | 2                |
|                                  |                      |                  |                | View             | Sea view         |