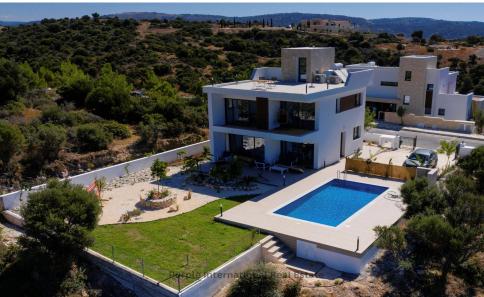

## 2 Bedroom House for Sale in Secret Valley, Paphos District

For sale is a modern detached villa in the scenic area of Secret Valley, offering an excellent lifestyle in a peaceful community. This off plan property will be completed in 2026 and provides an internal space of 90 square meters, designed with comfort and style in mind.

The villa features 2 spacious bedrooms and 2 contemporary bathrooms, making it ideal for small families, couples, or as a holiday home. The open-plan living area connects to a private swimming pool, where you can relax while enjoying charming sea views. With a modern architectural style, large windows fill the home with natural light and offer exceptional views of the surrounding landscape.

Secret Valley is ...

| Property Info                    |                      | Plot / Area Info |                | Additional info  |                  |
|----------------------------------|----------------------|------------------|----------------|------------------|------------------|
|                                  |                      |                  |                | Reference Number | 18864            |
| Covered Area<br>Air Conditioning | 90<br>All rooms, Yes | Plot area        | 390            | Property type    | House            |
|                                  |                      | Pool             | Yes            | Condition        | <b>Brand New</b> |
|                                  |                      | Parking          | Uncovered, Yes | Bathrooms        | 2                |
|                                  |                      |                  |                | View             | Sea view         |