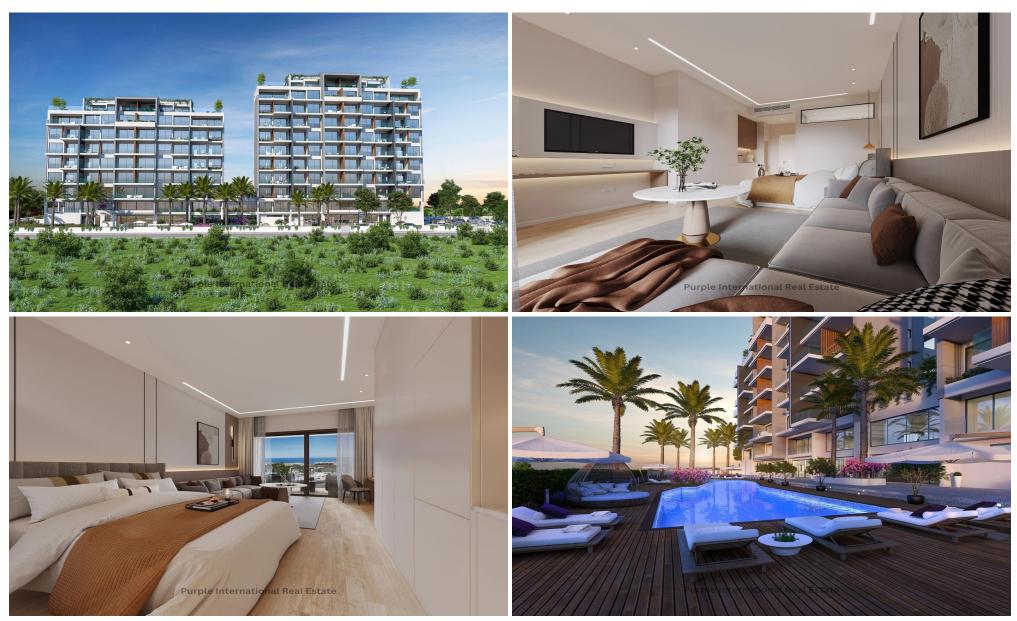

## **36m<sup>2</sup> Apartment for Sale in Paphos District**

Divided into two distinct sections, the elegant Residences and the sophisticated Towers, this new resort offers a diverse range of living options from studio to four-bedroom apartments and exclusive penthouses.

The resort promises an exceptional lifestyle where every day feels like a luxurious retreat.

At the Resort, every day feels like a vacation. Enjoy the serene swimming pool, complete with a stylish pool bar for refreshments. Take time to unwind at the café area or enjoy a leisurely stroll through the beautifully landscaped gardens. Whether you're lounging by the pool or enjoying a sunset drink, the resort offers a lifestyle where leisure comes naturally. Stay ac...

| Property Info    |                         | Plot / Area Info |              | Additional info        |                |
|------------------|-------------------------|------------------|--------------|------------------------|----------------|
| Covered Area     | 36                      |                  |              | Reference Number 19092 |                |
|                  | Underfloor Heating, Yes | Pool             | Yes          | Property type          | Apartment      |
| Air Conditioning | All rooms, Yes          | Parking          | Covered, Yes | Condition<br>Bathrooms | Brand New<br>1 |