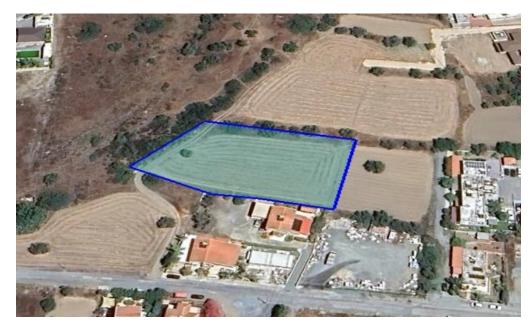

## 2,843m<sup>2</sup> Plot for Sale in Pyrgos Lemesou, Limassol District

Reference ID: #SA36574Price details: €300,000 +VATResidential field in an attractive location in Pyrgos Community in Limassol District.It is located in a residential area just 2 km from the motorway and all amenities nearby such as schools, supermarkets and other facilities..Planning zone: H3Building Coefficient: 60%Coverage Coefficient: 35%Maximum Floors Allowed: 2Maximum Building Height (m): 8,30PLUS V.A.T

| Property Info | Plot / Area Info |      | Additional info  |                  |
|---------------|------------------|------|------------------|------------------|
|               |                  |      | Reference Number | SA36574          |
|               | Plot area        | 2843 | Property type    | Land and Plots   |
|               |                  |      | Condition        | <b>Brand New</b> |