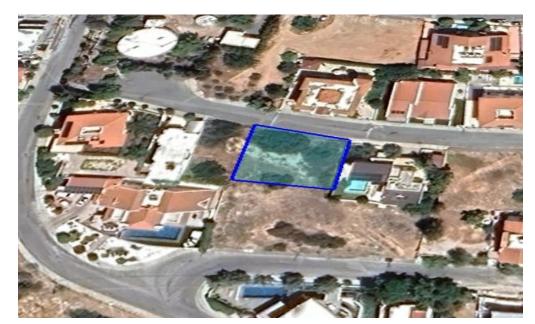

## 611m<sup>2</sup> Plot for Sale in Laiki Lefkothea, Limassol District

Reference ID: #SA36572Price details:  $\le 550,000 + VATResidential plot 611$  sq.m for sale in Laiki Lefkothea, Agia Fyla area, Limassol district.Ideal for an apartment building or a villa with panoramic sea view. Looking to the south at a dead road end.There are plans for building with flats.Property falls within planning zone K $\alpha$ 7, building density 80%. building coverage 45%.PLUS V.A.T